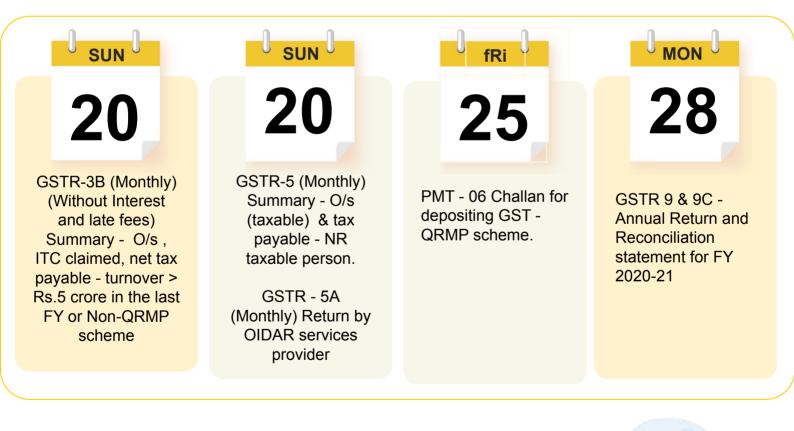

### FEB 2022 COMPLIANCE CALENDAR





**Enabling Your Path to Success** 

# For More Details & Queries, please write to us @



info@tiareconsilium.com

## FEB 2022 COMPLIANCE CALENDAR

#### LABOUR LAWS & OTHERS



# 15<sup>1</sup>

Due date for filing of audit report U/s 44AB for the assessment year 2021-22 in the case of a corporate-assessee or non-corporate assessee



Due date for filing of ROI for the assessment year 2021-22 in the case of a corporate-assessee or non-corporate assessee, Partner Of Firm covering U/s 44 AB 15

TUE

Due date for Filing of Report U/s 44AB for the assessment year 2021-22 in the case of an assessee who is also required to submit a report pertaining to international or specified domestic transactions under section 92E



Due Date for Filing of ROI for AY 2021-22 in the case of an assessee who