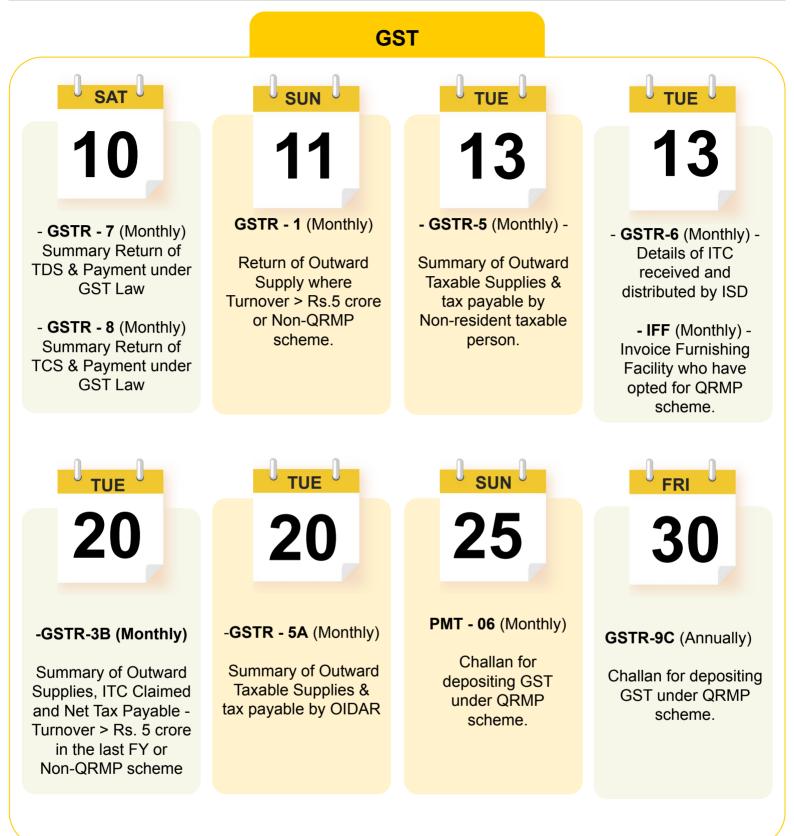

### DEC 2022 COMPLIANCE CALENDAR



# For More Details & Queries, please write to us @



info@tiareconsilium.com

**Enabling Your Path to Success** 

### DEC 2022 COMPLIANCE CALENDAR



## For More Details & Queries, please write to us @



info@tiareconsilium.com



#### DEC 2022 COMPLIANCE CALENDAR

#### TDS / TCS

#### Challan No. ITNS-281

07

WED U

(Deposit of Tax Deducted/Collected for November, 2022)

## 15

THU

Form 16B (U/S194-IA for October, 2022) Form 16A (U/S 194S for October, 2022) Form 16C (U/S 194-IB for October, 2022) Form 16D (U/S 194M for October, 2022)



**Form 26QB** (U/S 194-IA for November, 2022)

Form 26QC (U/S 194-IB for November, 2022)

### FRI

30

Form 26QD (U/S 194M for November, 2022)

Challan No. ITNS-281 (tax deducted under section 194S for

November, 2022)

**Enabling Your Path to Succes