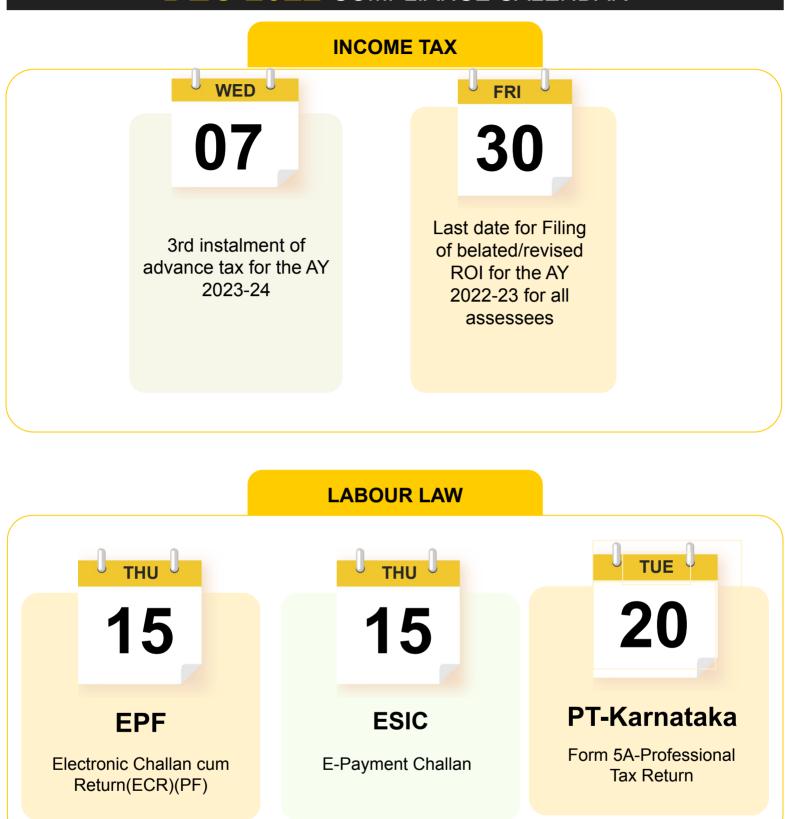

#### Challan No. ITNS-281

07

WED U

(Deposit of Tax Deducted/Collected for November, 2022)

## 15

THU

Form 16B (U/S194-IA for October, 2022) Form 16A (U/S 194S for October, 2022) Form 16C (U/S 194-IB for October, 2022) Form 16D (U/S 194M for October, 2022)

**Form 26QB** (U/S 194-IA for November, 2022)

Form 26QC (U/S 194-IB for November, 2022)

### FRI

30

Form 26QD (U/S 194M for November, 2022)

Challan No. ITNS-281 (tax deducted under section 194S for

November, 2022)

**Enabling Your Path to Success** 

For More Details & Queries, please write to us @