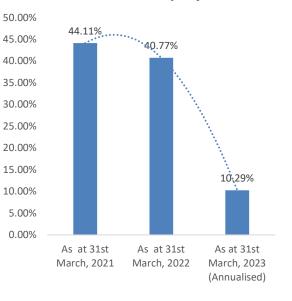

URBAN ENVIRO Review Report On IPO

|                                                                                                                          | IPO Details                                                                                                                   |                                                            |                                                                                                                                                                                     | Comp                                                                              | any Backgrou                                                                                                                                                                                                                                                                                                                                                                                                                                                                                                                                                                                                                                                                                                                                                                                                                                                                                                                                                                                                                                                                                                                                                                                                                                                                                                                                                                                                                                                                                                                                                                                                                                                                                                                                                                                                                                                                                                                                                                                                                                                                                                                                                                                                                                                                                                                                                                                                                                                                                                                                                                                                                                             | ınd                                                  |  |
|--------------------------------------------------------------------------------------------------------------------------|-------------------------------------------------------------------------------------------------------------------------------|------------------------------------------------------------|-------------------------------------------------------------------------------------------------------------------------------------------------------------------------------------|-----------------------------------------------------------------------------------|----------------------------------------------------------------------------------------------------------------------------------------------------------------------------------------------------------------------------------------------------------------------------------------------------------------------------------------------------------------------------------------------------------------------------------------------------------------------------------------------------------------------------------------------------------------------------------------------------------------------------------------------------------------------------------------------------------------------------------------------------------------------------------------------------------------------------------------------------------------------------------------------------------------------------------------------------------------------------------------------------------------------------------------------------------------------------------------------------------------------------------------------------------------------------------------------------------------------------------------------------------------------------------------------------------------------------------------------------------------------------------------------------------------------------------------------------------------------------------------------------------------------------------------------------------------------------------------------------------------------------------------------------------------------------------------------------------------------------------------------------------------------------------------------------------------------------------------------------------------------------------------------------------------------------------------------------------------------------------------------------------------------------------------------------------------------------------------------------------------------------------------------------------------------------------------------------------------------------------------------------------------------------------------------------------------------------------------------------------------------------------------------------------------------------------------------------------------------------------------------------------------------------------------------------------------------------------------------------------------------------------------------------------|------------------------------------------------------|--|
| <b>Opening Date</b>                                                                                                      | June 12, 202                                                                                                                  | 23                                                         | o Urban Enviro Waste Management Limited was                                                                                                                                         |                                                                                   |                                                                                                                                                                                                                                                                                                                                                                                                                                                                                                                                                                                                                                                                                                                                                                                                                                                                                                                                                                                                                                                                                                                                                                                                                                                                                                                                                                                                                                                                                                                                                                                                                                                                                                                                                                                                                                                                                                                                                                                                                                                                                                                                                                                                                                                                                                                                                                                                                                                                                                                                                                                                                                                          |                                                      |  |
| <b>Closing Date</b>                                                                                                      | June 14, 202                                                                                                                  | 23                                                         | originally incorporated as 'Nagpur Waste Handling                                                                                                                                   |                                                                                   |                                                                                                                                                                                                                                                                                                                                                                                                                                                                                                                                                                                                                                                                                                                                                                                                                                                                                                                                                                                                                                                                                                                                                                                                                                                                                                                                                                                                                                                                                                                                                                                                                                                                                                                                                                                                                                                                                                                                                                                                                                                                                                                                                                                                                                                                                                                                                                                                                                                                                                                                                                                                                                                          |                                                      |  |
| Stock Exchange                                                                                                           | NSE SME                                                                                                                       |                                                            | Private Limited' in the year 2011 and is                                                                                                                                            |                                                                                   |                                                                                                                                                                                                                                                                                                                                                                                                                                                                                                                                                                                                                                                                                                                                                                                                                                                                                                                                                                                                                                                                                                                                                                                                                                                                                                                                                                                                                                                                                                                                                                                                                                                                                                                                                                                                                                                                                                                                                                                                                                                                                                                                                                                                                                                                                                                                                                                                                                                                                                                                                                                                                                                          |                                                      |  |
| Lot Size                                                                                                                 | 1,200 share                                                                                                                   | es                                                         | headquartered in Nagpur - Maharashtra.                                                                                                                                              |                                                                                   |                                                                                                                                                                                                                                                                                                                                                                                                                                                                                                                                                                                                                                                                                                                                                                                                                                                                                                                                                                                                                                                                                                                                                                                                                                                                                                                                                                                                                                                                                                                                                                                                                                                                                                                                                                                                                                                                                                                                                                                                                                                                                                                                                                                                                                                                                                                                                                                                                                                                                                                                                                                                                                                          |                                                      |  |
| <b>Issue Price</b>                                                                                                       | ₹ 100 per sl                                                                                                                  | hare                                                       | o The Compa                                                                                                                                                                         | ny is engaged                                                                     | l in Indian MSV                                                                                                                                                                                                                                                                                                                                                                                                                                                                                                                                                                                                                                                                                                                                                                                                                                                                                                                                                                                                                                                                                                                                                                                                                                                                                                                                                                                                                                                                                                                                                                                                                                                                                                                                                                                                                                                                                                                                                                                                                                                                                                                                                                                                                                                                                                                                                                                                                                                                                                                                                                                                                                          | W (Municipal                                         |  |
| Issue Size                                                                                                               | 11,42,400E                                                                                                                    | quity                                                      | Solid Waste                                                                                                                                                                         | e) manageme                                                                       | nt industry pro                                                                                                                                                                                                                                                                                                                                                                                                                                                                                                                                                                                                                                                                                                                                                                                                                                                                                                                                                                                                                                                                                                                                                                                                                                                                                                                                                                                                                                                                                                                                                                                                                                                                                                                                                                                                                                                                                                                                                                                                                                                                                                                                                                                                                                                                                                                                                                                                                                                                                                                                                                                                                                          | oviding MSW                                          |  |
|                                                                                                                          | Shares                                                                                                                        |                                                            | services.                                                                                                                                                                           |                                                                                   |                                                                                                                                                                                                                                                                                                                                                                                                                                                                                                                                                                                                                                                                                                                                                                                                                                                                                                                                                                                                                                                                                                                                                                                                                                                                                                                                                                                                                                                                                                                                                                                                                                                                                                                                                                                                                                                                                                                                                                                                                                                                                                                                                                                                                                                                                                                                                                                                                                                                                                                                                                                                                                                          |                                                      |  |
| Application                                                                                                              | ₹ 1,20,000                                                                                                                    |                                                            |                                                                                                                                                                                     |                                                                                   | udes solid was                                                                                                                                                                                                                                                                                                                                                                                                                                                                                                                                                                                                                                                                                                                                                                                                                                                                                                                                                                                                                                                                                                                                                                                                                                                                                                                                                                                                                                                                                                                                                                                                                                                                                                                                                                                                                                                                                                                                                                                                                                                                                                                                                                                                                                                                                                                                                                                                                                                                                                                                                                                                                                           | te collection,                                       |  |
| Amount                                                                                                                   |                                                                                                                               |                                                            | transportat                                                                                                                                                                         |                                                                                   | <i>,</i>                                                                                                                                                                                                                                                                                                                                                                                                                                                                                                                                                                                                                                                                                                                                                                                                                                                                                                                                                                                                                                                                                                                                                                                                                                                                                                                                                                                                                                                                                                                                                                                                                                                                                                                                                                                                                                                                                                                                                                                                                                                                                                                                                                                                                                                                                                                                                                                                                                                                                                                                                                                                                                                 | waste and                                            |  |
| Amount Raised                                                                                                            | ₹11.42 Cr                                                                                                                     |                                                            |                                                                                                                                                                                     | -                                                                                 | services acros                                                                                                                                                                                                                                                                                                                                                                                                                                                                                                                                                                                                                                                                                                                                                                                                                                                                                                                                                                                                                                                                                                                                                                                                                                                                                                                                                                                                                                                                                                                                                                                                                                                                                                                                                                                                                                                                                                                                                                                                                                                                                                                                                                                                                                                                                                                                                                                                                                                                                                                                                                                                                                           |                                                      |  |
| (Issue Type)                                                                                                             | (Fresh Issue                                                                                                                  |                                                            | •                                                                                                                                                                                   | Rajasthan,                                                                        |                                                                                                                                                                                                                                                                                                                                                                                                                                                                                                                                                                                                                                                                                                                                                                                                                                                                                                                                                                                                                                                                                                                                                                                                                                                                                                                                                                                                                                                                                                                                                                                                                                                                                                                                                                                                                                                                                                                                                                                                                                                                                                                                                                                                                                                                                                                                                                                                                                                                                                                                                                                                                                                          | adesh and                                            |  |
|                                                                                                                          | & OFS-₹2.22                                                                                                                   | 2 Cr)                                                      | Maharashtr                                                                                                                                                                          | · •                                                                               | ly catering                                                                                                                                                                                                                                                                                                                                                                                                                                                                                                                                                                                                                                                                                                                                                                                                                                                                                                                                                                                                                                                                                                                                                                                                                                                                                                                                                                                                                                                                                                                                                                                                                                                                                                                                                                                                                                                                                                                                                                                                                                                                                                                                                                                                                                                                                                                                                                                                                                                                                                                                                                                                                                              | to local                                             |  |
|                                                                                                                          | IPO Objective                                                                                                                 |                                                            | municipalit                                                                                                                                                                         |                                                                                   |                                                                                                                                                                                                                                                                                                                                                                                                                                                                                                                                                                                                                                                                                                                                                                                                                                                                                                                                                                                                                                                                                                                                                                                                                                                                                                                                                                                                                                                                                                                                                                                                                                                                                                                                                                                                                                                                                                                                                                                                                                                                                                                                                                                                                                                                                                                                                                                                                                                                                                                                                                                                                                                          | <b>c</b>                                             |  |
| 1. Repayment                                                                                                             | of certain                                                                                                                    | secured                                                    |                                                                                                                                                                                     |                                                                                   | the business                                                                                                                                                                                                                                                                                                                                                                                                                                                                                                                                                                                                                                                                                                                                                                                                                                                                                                                                                                                                                                                                                                                                                                                                                                                                                                                                                                                                                                                                                                                                                                                                                                                                                                                                                                                                                                                                                                                                                                                                                                                                                                                                                                                                                                                                                                                                                                                                                                                                                                                                                                                                                                             |                                                      |  |
| -                                                                                                                        | (including accrue                                                                                                             |                                                            | manpower                                                                                                                                                                            |                                                                                   | aff, worker                                                                                                                                                                                                                                                                                                                                                                                                                                                                                                                                                                                                                                                                                                                                                                                                                                                                                                                                                                                                                                                                                                                                                                                                                                                                                                                                                                                                                                                                                                                                                                                                                                                                                                                                                                                                                                                                                                                                                                                                                                                                                                                                                                                                                                                                                                                                                                                                                                                                                                                                                                                                                                              | ,                                                    |  |
|                                                                                                                          | re charges, if any                                                                                                            | r) in full                                                 | •                                                                                                                                                                                   | -                                                                                 | red by variou                                                                                                                                                                                                                                                                                                                                                                                                                                                                                                                                                                                                                                                                                                                                                                                                                                                                                                                                                                                                                                                                                                                                                                                                                                                                                                                                                                                                                                                                                                                                                                                                                                                                                                                                                                                                                                                                                                                                                                                                                                                                                                                                                                                                                                                                                                                                                                                                                                                                                                                                                                                                                                            | is industries                                        |  |
| availed by the                                                                                                           |                                                                                                                               |                                                            | and organiz                                                                                                                                                                         |                                                                                   |                                                                                                                                                                                                                                                                                                                                                                                                                                                                                                                                                                                                                                                                                                                                                                                                                                                                                                                                                                                                                                                                                                                                                                                                                                                                                                                                                                                                                                                                                                                                                                                                                                                                                                                                                                                                                                                                                                                                                                                                                                                                                                                                                                                                                                                                                                                                                                                                                                                                                                                                                                                                                                                          | D                                                    |  |
| 0                                                                                                                        | the working                                                                                                                   | capital                                                    |                                                                                                                                                                                     | 0                                                                                 | Red Herring                                                                                                                                                                                                                                                                                                                                                                                                                                                                                                                                                                                                                                                                                                                                                                                                                                                                                                                                                                                                                                                                                                                                                                                                                                                                                                                                                                                                                                                                                                                                                                                                                                                                                                                                                                                                                                                                                                                                                                                                                                                                                                                                                                                                                                                                                                                                                                                                                                                                                                                                                                                                                                              | · ·                                                  |  |
| -                                                                                                                        | s of the Company.                                                                                                             |                                                            | company ha                                                                                                                                                                          |                                                                                   | ployees on the                                                                                                                                                                                                                                                                                                                                                                                                                                                                                                                                                                                                                                                                                                                                                                                                                                                                                                                                                                                                                                                                                                                                                                                                                                                                                                                                                                                                                                                                                                                                                                                                                                                                                                                                                                                                                                                                                                                                                                                                                                                                                                                                                                                                                                                                                                                                                                                                                                                                                                                                                                                                                                           |                                                      |  |
| 3. General Corp                                                                                                          | orate Purposes.                                                                                                               |                                                            | <b>Financial Summary</b>                                                                                                                                                            |                                                                                   |                                                                                                                                                                                                                                                                                                                                                                                                                                                                                                                                                                                                                                                                                                                                                                                                                                                                                                                                                                                                                                                                                                                                                                                                                                                                                                                                                                                                                                                                                                                                                                                                                                                                                                                                                                                                                                                                                                                                                                                                                                                                                                                                                                                                                                                                                                                                                                                                                                                                                                                                                                                                                                                          |                                                      |  |
|                                                                                                                          |                                                                                                                               |                                                            |                                                                                                                                                                                     |                                                                                   | 1)                                                                                                                                                                                                                                                                                                                                                                                                                                                                                                                                                                                                                                                                                                                                                                                                                                                                                                                                                                                                                                                                                                                                                                                                                                                                                                                                                                                                                                                                                                                                                                                                                                                                                                                                                                                                                                                                                                                                                                                                                                                                                                                                                                                                                                                                                                                                                                                                                                                                                                                                                                                                                                                       | NR In Lacs.)                                         |  |
|                                                                                                                          |                                                                                                                               |                                                            | Fortha                                                                                                                                                                              | Mar 21                                                                            | Mar 22                                                                                                                                                                                                                                                                                                                                                                                                                                                                                                                                                                                                                                                                                                                                                                                                                                                                                                                                                                                                                                                                                                                                                                                                                                                                                                                                                                                                                                                                                                                                                                                                                                                                                                                                                                                                                                                                                                                                                                                                                                                                                                                                                                                                                                                                                                                                                                                                                                                                                                                                                                                                                                                   | Dec 22                                               |  |
|                                                                                                                          | Issue Sharehold                                                                                                               | <u> </u>                                                   | For the                                                                                                                                                                             | Mar-21                                                                            | Mar-22                                                                                                                                                                                                                                                                                                                                                                                                                                                                                                                                                                                                                                                                                                                                                                                                                                                                                                                                                                                                                                                                                                                                                                                                                                                                                                                                                                                                                                                                                                                                                                                                                                                                                                                                                                                                                                                                                                                                                                                                                                                                                                                                                                                                                                                                                                                                                                                                                                                                                                                                                                                                                                                   | Dec-22                                               |  |
| Pre-<br>Category                                                                                                         | <mark>Issue Sharehold</mark><br>No. of Shares                                                                                 | % of                                                       | Period Ended                                                                                                                                                                        |                                                                                   |                                                                                                                                                                                                                                                                                                                                                                                                                                                                                                                                                                                                                                                                                                                                                                                                                                                                                                                                                                                                                                                                                                                                                                                                                                                                                                                                                                                                                                                                                                                                                                                                                                                                                                                                                                                                                                                                                                                                                                                                                                                                                                                                                                                                                                                                                                                                                                                                                                                                                                                                                                                                                                                          |                                                      |  |
|                                                                                                                          |                                                                                                                               | % of<br>Total                                              |                                                                                                                                                                                     | <b>Mar-21</b><br>701.25                                                           | Mar-22<br>2,115.98                                                                                                                                                                                                                                                                                                                                                                                                                                                                                                                                                                                                                                                                                                                                                                                                                                                                                                                                                                                                                                                                                                                                                                                                                                                                                                                                                                                                                                                                                                                                                                                                                                                                                                                                                                                                                                                                                                                                                                                                                                                                                                                                                                                                                                                                                                                                                                                                                                                                                                                                                                                                                                       | <b>Dec-22</b><br>2,333.27                            |  |
| Category                                                                                                                 | No. of Shares                                                                                                                 | % of<br>Total<br>Shares                                    | Period Ended                                                                                                                                                                        |                                                                                   |                                                                                                                                                                                                                                                                                                                                                                                                                                                                                                                                                                                                                                                                                                                                                                                                                                                                                                                                                                                                                                                                                                                                                                                                                                                                                                                                                                                                                                                                                                                                                                                                                                                                                                                                                                                                                                                                                                                                                                                                                                                                                                                                                                                                                                                                                                                                                                                                                                                                                                                                                                                                                                                          |                                                      |  |
| Category<br>Promoter &                                                                                                   |                                                                                                                               | % of<br>Total                                              | Period Ended<br>Total Assets                                                                                                                                                        | 701.25                                                                            | 2,115.98                                                                                                                                                                                                                                                                                                                                                                                                                                                                                                                                                                                                                                                                                                                                                                                                                                                                                                                                                                                                                                                                                                                                                                                                                                                                                                                                                                                                                                                                                                                                                                                                                                                                                                                                                                                                                                                                                                                                                                                                                                                                                                                                                                                                                                                                                                                                                                                                                                                                                                                                                                                                                                                 | 2,333.27                                             |  |
| Category<br>Promoter &<br>Promoter                                                                                       | No. of Shares                                                                                                                 | % of<br>Total<br>Shares                                    | Period Ended<br>Total Assets<br>Net Assets                                                                                                                                          | 701.25                                                                            | 2,115.98<br>317.23                                                                                                                                                                                                                                                                                                                                                                                                                                                                                                                                                                                                                                                                                                                                                                                                                                                                                                                                                                                                                                                                                                                                                                                                                                                                                                                                                                                                                                                                                                                                                                                                                                                                                                                                                                                                                                                                                                                                                                                                                                                                                                                                                                                                                                                                                                                                                                                                                                                                                                                                                                                                                                       | 2,333.27<br>423.65                                   |  |
| Category<br>Promoter &<br>Promoter<br>Group                                                                              | <b>No. of Shares</b><br>22,16,500                                                                                             | % of<br>Total<br>Shares<br>65.00%                          | Period Ended<br>Total Assets<br>Net Assets<br>Total                                                                                                                                 | 701.25                                                                            | 2,115.98<br>317.23                                                                                                                                                                                                                                                                                                                                                                                                                                                                                                                                                                                                                                                                                                                                                                                                                                                                                                                                                                                                                                                                                                                                                                                                                                                                                                                                                                                                                                                                                                                                                                                                                                                                                                                                                                                                                                                                                                                                                                                                                                                                                                                                                                                                                                                                                                                                                                                                                                                                                                                                                                                                                                       | 2,333.27<br>423.65                                   |  |
| Category<br>Promoter &<br>Promoter                                                                                       | No. of Shares                                                                                                                 | % of<br>Total<br>Shares                                    | Period Ended<br>Total Assets<br>Net Assets<br>Total<br>Borrowings                                                                                                                   | 701.25<br>187.89<br>186.23                                                        | 2,115.98<br>317.23<br>1,218.11                                                                                                                                                                                                                                                                                                                                                                                                                                                                                                                                                                                                                                                                                                                                                                                                                                                                                                                                                                                                                                                                                                                                                                                                                                                                                                                                                                                                                                                                                                                                                                                                                                                                                                                                                                                                                                                                                                                                                                                                                                                                                                                                                                                                                                                                                                                                                                                                                                                                                                                                                                                                                           | 2,333.27<br>423.65<br>1,213.47                       |  |
| Category<br>Promoter &<br>Promoter<br>Group<br>Public                                                                    | <b>No. of Shares</b><br>22,16,500<br>11,93,500                                                                                | % of<br>Total<br>Shares<br>65.00%<br>35.00%                | Period Ended<br>Total Assets<br>Net Assets<br>Total<br>Borrowings<br>Total                                                                                                          | 701.25<br>187.89<br>186.23                                                        | 2,115.98<br>317.23<br>1,218.11                                                                                                                                                                                                                                                                                                                                                                                                                                                                                                                                                                                                                                                                                                                                                                                                                                                                                                                                                                                                                                                                                                                                                                                                                                                                                                                                                                                                                                                                                                                                                                                                                                                                                                                                                                                                                                                                                                                                                                                                                                                                                                                                                                                                                                                                                                                                                                                                                                                                                                                                                                                                                           | 2,333.27<br>423.65<br>1,213.47                       |  |
| Category<br>Promoter &<br>Promoter<br>Group<br>Public<br>Prom                                                            | No. of Shares<br>22,16,500<br>11,93,500                                                                                       | % of<br>Total<br>Shares<br>65.00%<br>35.00%                | Period Ended<br>Total Assets<br>Net Assets<br>Total<br>Borrowings<br>Total<br>Revenue                                                                                               | 701.25<br>187.89<br>186.23<br>1,587.48                                            | 2,115.98<br>317.23<br>1,218.11<br>1,977.36                                                                                                                                                                                                                                                                                                                                                                                                                                                                                                                                                                                                                                                                                                                                                                                                                                                                                                                                                                                                                                                                                                                                                                                                                                                                                                                                                                                                                                                                                                                                                                                                                                                                                                                                                                                                                                                                                                                                                                                                                                                                                                                                                                                                                                                                                                                                                                                                                                                                                                                                                                                                               | 2,333.27<br>423.65<br>1,213.47<br>2,646.80           |  |
| Category<br>Promoter &<br>Promoter<br>Group<br>Public                                                                    | No. of Shares<br>22,16,500<br>11,93,500                                                                                       | % of<br>Total<br>Shares<br>65.00%<br>35.00%                | Period Ended<br>Total Assets<br>Net Assets<br>Total<br>Borrowings<br>Total<br>Revenue<br>Profit After                                                                               | 701.25<br>187.89<br>186.23<br>1,587.48<br>82.88                                   | 2,115.98<br>317.23<br>1,218.11<br>1,977.36                                                                                                                                                                                                                                                                                                                                                                                                                                                                                                                                                                                                                                                                                                                                                                                                                                                                                                                                                                                                                                                                                                                                                                                                                                                                                                                                                                                                                                                                                                                                                                                                                                                                                                                                                                                                                                                                                                                                                                                                                                                                                                                                                                                                                                                                                                                                                                                                                                                                                                                                                                                                               | 2,333.27<br>423.65<br>1,213.47<br>2,646.80<br>106.42 |  |
| Category<br>Promoter &<br>Promoter<br>Group<br>Public<br>Prom<br>1. Mr. Suresh                                           | <b>No. of Shares</b><br>22,16,500<br>11,93,500<br><b>Oter of the Com</b><br>Sharma                                            | % of<br>Total<br>Shares<br>65.00%<br>35.00%<br>pany        | Period Ended<br>Total Assets<br>Net Assets<br>Total<br>Borrowings<br>Total<br>Revenue<br>Profit After                                                                               | 701.25<br>187.89<br>186.23<br>1,587.48<br>82.88<br><b>Ter</b>                     | 2,115.98<br>317.23<br>1,218.11<br>1,977.36<br>129.35                                                                                                                                                                                                                                                                                                                                                                                                                                                                                                                                                                                                                                                                                                                                                                                                                                                                                                                                                                                                                                                                                                                                                                                                                                                                                                                                                                                                                                                                                                                                                                                                                                                                                                                                                                                                                                                                                                                                                                                                                                                                                                                                                                                                                                                                                                                                                                                                                                                                                                                                                                                                     | 2,333.27<br>423.65<br>1,213.47<br>2,646.80<br>106.42 |  |
| Category<br>Promoter &<br>Promoter<br>Group<br>Public<br>Prom<br>1. Mr. Suresh<br>Cor                                    | No. of Shares<br>22,16,500<br>11,93,500<br>oter of the Comp<br>Sharma                                                         | % of<br>Total<br>Shares<br>65.00%<br>35.00%<br>pany        | Period Ended<br>Total Assets<br>Net Assets<br>Total<br>Borrowings<br>Total<br>Revenue<br>Profit After<br>Tax<br>Opening Date                                                        | 701.25<br>187.89<br>186.23<br>1,587.48<br>82.88<br>Ter                            | 2,115.98<br>317.23<br>1,218.11<br>1,977.36<br>129.35<br>Itative Timeli<br>June 12, 2023                                                                                                                                                                                                                                                                                                                                                                                                                                                                                                                                                                                                                                                                                                                                                                                                                                                                                                                                                                                                                                                                                                                                                                                                                                                                                                                                                                                                                                                                                                                                                                                                                                                                                                                                                                                                                                                                                                                                                                                                                                                                                                                                                                                                                                                                                                                                                                                                                                                                                                                                                                  | 2,333.27<br>423.65<br>1,213.47<br>2,646.80<br>106.42 |  |
| Category<br>Promoter &<br>Promoter<br>Group<br>Public<br>Prom<br>1. Mr. Suresh<br>Cor<br>1. Range of Se                  | No. of Shares<br>22,16,500<br>11,93,500<br>oter of the Com<br>Sharma<br>npetitive Streng<br>rvice offering.                   | % of<br>Total<br>Shares<br>65.00%<br>35.00%<br>pany<br>ths | Period Ended<br>Total Assets<br>Net Assets<br>Total<br>Borrowings<br>Total<br>Revenue<br>Profit After<br>Tax                                                                        | 701.25<br>187.89<br>186.23<br>1,587.48<br>82.88<br>Ter                            | 2,115.98<br>317.23<br>1,218.11<br>1,977.36<br>129.35                                                                                                                                                                                                                                                                                                                                                                                                                                                                                                                                                                                                                                                                                                                                                                                                                                                                                                                                                                                                                                                                                                                                                                                                                                                                                                                                                                                                                                                                                                                                                                                                                                                                                                                                                                                                                                                                                                                                                                                                                                                                                                                                                                                                                                                                                                                                                                                                                                                                                                                                                                                                     | 2,333.27<br>423.65<br>1,213.47<br>2,646.80<br>106.42 |  |
| Category<br>Promoter &<br>Promoter<br>Group<br>Public<br>Prom<br>1. Mr. Suresh<br>Cor<br>1. Range of Se<br>2. Promoter a | No. of Shares<br>22,16,500<br>11,93,500<br>oter of the Com<br>Sharma<br>npetitive Streng<br>rvice offering.<br>ind management | % of<br>Total<br>Shares<br>65.00%<br>35.00%<br>pany<br>ths | Period Ended<br>Total Assets<br>Net Assets<br>Total<br>Borrowings<br>Total<br>Revenue<br>Profit After<br>Tax<br>Opening Date                                                        | 701.25<br>187.89<br>186.23<br>1,587.48<br>82.88<br>Ter                            | 2,115.98<br>317.23<br>1,218.11<br>1,977.36<br>129.35<br>Itative Timeli<br>June 12, 2023                                                                                                                                                                                                                                                                                                                                                                                                                                                                                                                                                                                                                                                                                                                                                                                                                                                                                                                                                                                                                                                                                                                                                                                                                                                                                                                                                                                                                                                                                                                                                                                                                                                                                                                                                                                                                                                                                                                                                                                                                                                                                                                                                                                                                                                                                                                                                                                                                                                                                                                                                                  | 2,333.27<br>423.65<br>1,213.47<br>2,646.80<br>106.42 |  |
| Category<br>Promoter &<br>Promoter<br>Group<br>Public<br>Prom<br>1. Mr. Suresh<br>Cor<br>1. Range of Se                  | No. of Shares<br>22,16,500<br>11,93,500<br>oter of the Com<br>Sharma<br>npetitive Streng<br>rvice offering.<br>ind management | % of<br>Total<br>Shares<br>65.00%<br>35.00%<br>pany<br>ths | Period Ended<br>Total Assets<br>Net Assets<br>Total<br>Borrowings<br>Total<br>Revenue<br>Profit After<br>Tax<br>Opening Date<br>Closing Date                                        | 701.25<br>187.89<br>186.23<br>1,587.48<br>82.88<br>Ter                            | 2,115.98<br>317.23<br>1,218.11<br>1,977.36<br>129.35<br>1tative Timeli<br>June 12, 2023<br>June 14, 2023                                                                                                                                                                                                                                                                                                                                                                                                                                                                                                                                                                                                                                                                                                                                                                                                                                                                                                                                                                                                                                                                                                                                                                                                                                                                                                                                                                                                                                                                                                                                                                                                                                                                                                                                                                                                                                                                                                                                                                                                                                                                                                                                                                                                                                                                                                                                                                                                                                                                                                                                                 | 2,333.27<br>423.65<br>1,213.47<br>2,646.80<br>106.42 |  |
| Category<br>Promoter &<br>Promoter<br>Group<br>Public<br>Prom<br>1. Mr. Suresh<br>Cor<br>1. Range of Se<br>2. Promoter a | No. of Shares<br>22,16,500<br>11,93,500<br>oter of the Com<br>Sharma<br>npetitive Streng<br>rvice offering.<br>ind management | % of<br>Total<br>Shares<br>65.00%<br>35.00%<br>pany<br>ths | Period Ended<br>Total Assets<br>Net Assets<br>Total<br>Borrowings<br>Total<br>Revenue<br>Profit After<br>Tax<br>Opening Date<br>Closing Date<br>Basis of Allotn                     | 701.25<br>187.89<br>186.23<br>1,587.48<br>82.88<br>Ter<br>hent<br>efunds          | 2,115.98<br>317.23<br>1,218.11<br>1,977.36<br>129.35<br>14ative Timeli<br>June 12, 2023<br>June 14, 2023<br>June 19, 2023                                                                                                                                                                                                                                                                                                                                                                                                                                                                                                                                                                                                                                                                                                                                                                                                                                                                                                                                                                                                                                                                                                                                                                                                                                                                                                                                                                                                                                                                                                                                                                                                                                                                                                                                                                                                                                                                                                                                                                                                                                                                                                                                                                                                                                                                                                                                                                                                                                                                                                                                | 2,333.27<br>423.65<br>1,213.47<br>2,646.80<br>106.42 |  |
| Category<br>Promoter &<br>Promoter<br>Group<br>Public<br>Prom<br>1. Mr. Suresh<br>Cor<br>1. Range of Se<br>2. Promoter a | No. of Shares<br>22,16,500<br>11,93,500<br>oter of the Com<br>Sharma<br>npetitive Streng<br>rvice offering.<br>ind management | % of<br>Total<br>Shares<br>65.00%<br>35.00%<br>pany<br>ths | Period Ended<br>Total Assets<br>Net Assets<br>Total<br>Borrowings<br>Total<br>Revenue<br>Profit After<br>Tax<br>Opening Date<br>Closing Date<br>Basis of Allotn<br>Initiation of Re | 701.25<br>187.89<br>186.23<br>1,587.48<br>82.88<br>Ter<br>hent<br>efunds<br>es to | 2,115.98<br>317.23<br>1,218.11<br>1,977.36<br>129.35<br>129.35<br>129.35<br>129.35<br>129.35<br>129.35<br>129.35<br>129.35<br>129.35<br>129.35<br>129.35<br>129.35<br>129.35<br>129.35<br>129.35<br>129.35<br>129.35<br>129.35<br>129.35<br>129.35<br>129.35<br>129.35<br>129.35<br>129.35<br>129.35<br>129.35<br>129.35<br>129.35<br>129.35<br>129.35<br>129.35<br>129.35<br>129.35<br>129.35<br>129.35<br>129.35<br>129.35<br>129.35<br>129.35<br>129.35<br>129.35<br>129.35<br>129.35<br>129.35<br>129.35<br>129.35<br>129.35<br>129.35<br>129.35<br>129.35<br>129.35<br>129.35<br>129.35<br>129.35<br>129.35<br>129.35<br>129.35<br>129.35<br>129.35<br>129.35<br>129.35<br>129.35<br>129.35<br>129.35<br>129.35<br>129.35<br>129.35<br>129.35<br>129.35<br>129.35<br>129.35<br>129.35<br>129.35<br>129.35<br>129.35<br>129.35<br>129.35<br>129.35<br>129.35<br>129.35<br>129.35<br>129.35<br>129.35<br>129.35<br>129.35<br>129.35<br>129.35<br>129.35<br>129.35<br>129.35<br>129.35<br>129.35<br>129.35<br>129.35<br>129.35<br>129.35<br>129.35<br>129.35<br>129.35<br>129.35<br>129.35<br>129.35<br>129.35<br>129.35<br>129.35<br>129.35<br>129.23<br>129.23<br>129.23<br>129.23<br>129.23<br>129.23<br>129.23<br>129.23<br>129.23<br>129.23<br>129.23<br>129.23<br>129.23<br>129.23<br>129.23<br>129.23<br>129.23<br>129.23<br>129.52<br>129.52<br>129.55<br>129.55<br>129.55<br>129.55<br>129.55<br>129.55<br>129.55<br>129.55<br>129.55<br>129.55<br>129.55<br>129.55<br>129.55<br>129.55<br>129.55<br>129.55<br>129.55<br>129.55<br>129.55<br>129.55<br>129.55<br>129.55<br>129.55<br>129.55<br>129.55<br>129.55<br>129.55<br>129.55<br>129.55<br>129.55<br>129.55<br>129.55<br>129.55<br>129.55<br>129.55<br>129.55<br>129.55<br>129.55<br>129.55<br>129.55<br>129.55<br>129.55<br>129.55<br>129.55<br>129.55<br>129.55<br>129.55<br>129.55<br>129.55<br>129.55<br>129.55<br>129.55<br>129.55<br>129.55<br>129.55<br>129.55<br>129.55<br>129.55<br>129.55<br>129.55<br>129.55<br>129.55<br>129.55<br>129.55<br>129.55<br>129.55<br>129.55<br>129.55<br>129.55<br>129.55<br>129.55<br>129.55<br>129.55<br>129.55<br>129.55<br>129.55<br>129.55<br>129.55<br>129.55<br>129.55<br>129.55<br>129.55<br>129.55<br>129.55<br>129.55<br>129.55<br>129.55<br>129.55<br>129.55<br>129.55<br>129.55<br>129.55<br>129.55<br>129.55<br>129.55<br>129.55<br>129.55<br>129.55<br>129.55<br>129.55<br>129.55<br>129.55<br>129.55<br>129.55<br>129.55<br>129.55<br>129.55<br>129.55<br>129.55<br>129.55<br>129.55<br>129.55<br>129.55<br>129.55<br>129.55<br>129.55<br>129.55<br>129.55<br>129.55<br>129.55<br>129.55<br>129.55<br>129.55<br>129.55<br>129.55 | 2,333.27<br>423.65<br>1,213.47<br>2,646.80<br>106.42 |  |