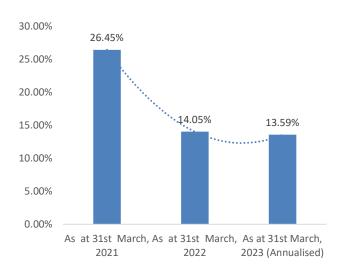

URBAN ENVIRO Review Report On IPO

|                                                                                                                          | IPO Details                                                                                                                   |                                                            |                                                                                                                                                                                     | Comp                                                                              | any Backgrou                                                                                                                                                                                                                                                                                                                                                                                                                                                                                                                                                                                                                                                                                                                                                                                                                                                                                                                                                                                                                                                                                                                                                                                                                                                                                                                                                                                                                                                                                                                                                                                                                                                                                                                                                                                                                                                                                                                                                                                                                                                                                                                                                                                                                                                                                                                                                                                                                                                                                                                                                                                                                                             | ınd                                                  |  |
|--------------------------------------------------------------------------------------------------------------------------|-------------------------------------------------------------------------------------------------------------------------------|------------------------------------------------------------|-------------------------------------------------------------------------------------------------------------------------------------------------------------------------------------|-----------------------------------------------------------------------------------|----------------------------------------------------------------------------------------------------------------------------------------------------------------------------------------------------------------------------------------------------------------------------------------------------------------------------------------------------------------------------------------------------------------------------------------------------------------------------------------------------------------------------------------------------------------------------------------------------------------------------------------------------------------------------------------------------------------------------------------------------------------------------------------------------------------------------------------------------------------------------------------------------------------------------------------------------------------------------------------------------------------------------------------------------------------------------------------------------------------------------------------------------------------------------------------------------------------------------------------------------------------------------------------------------------------------------------------------------------------------------------------------------------------------------------------------------------------------------------------------------------------------------------------------------------------------------------------------------------------------------------------------------------------------------------------------------------------------------------------------------------------------------------------------------------------------------------------------------------------------------------------------------------------------------------------------------------------------------------------------------------------------------------------------------------------------------------------------------------------------------------------------------------------------------------------------------------------------------------------------------------------------------------------------------------------------------------------------------------------------------------------------------------------------------------------------------------------------------------------------------------------------------------------------------------------------------------------------------------------------------------------------------------|------------------------------------------------------|--|
| <b>Opening Date</b>                                                                                                      | June 12, 202                                                                                                                  | 23                                                         | o Urban Enviro Waste Management Limited was                                                                                                                                         |                                                                                   |                                                                                                                                                                                                                                                                                                                                                                                                                                                                                                                                                                                                                                                                                                                                                                                                                                                                                                                                                                                                                                                                                                                                                                                                                                                                                                                                                                                                                                                                                                                                                                                                                                                                                                                                                                                                                                                                                                                                                                                                                                                                                                                                                                                                                                                                                                                                                                                                                                                                                                                                                                                                                                                          |                                                      |  |
| <b>Closing Date</b>                                                                                                      | June 14, 202                                                                                                                  | 23                                                         | originally incorporated as 'Nagpur Waste Handling                                                                                                                                   |                                                                                   |                                                                                                                                                                                                                                                                                                                                                                                                                                                                                                                                                                                                                                                                                                                                                                                                                                                                                                                                                                                                                                                                                                                                                                                                                                                                                                                                                                                                                                                                                                                                                                                                                                                                                                                                                                                                                                                                                                                                                                                                                                                                                                                                                                                                                                                                                                                                                                                                                                                                                                                                                                                                                                                          |                                                      |  |
| Stock Exchange                                                                                                           | NSE SME                                                                                                                       |                                                            | Private Limited' in the year 2011 and is                                                                                                                                            |                                                                                   |                                                                                                                                                                                                                                                                                                                                                                                                                                                                                                                                                                                                                                                                                                                                                                                                                                                                                                                                                                                                                                                                                                                                                                                                                                                                                                                                                                                                                                                                                                                                                                                                                                                                                                                                                                                                                                                                                                                                                                                                                                                                                                                                                                                                                                                                                                                                                                                                                                                                                                                                                                                                                                                          |                                                      |  |
| Lot Size                                                                                                                 | 1,200 share                                                                                                                   | es                                                         | headquartered in Nagpur - Maharashtra.                                                                                                                                              |                                                                                   |                                                                                                                                                                                                                                                                                                                                                                                                                                                                                                                                                                                                                                                                                                                                                                                                                                                                                                                                                                                                                                                                                                                                                                                                                                                                                                                                                                                                                                                                                                                                                                                                                                                                                                                                                                                                                                                                                                                                                                                                                                                                                                                                                                                                                                                                                                                                                                                                                                                                                                                                                                                                                                                          |                                                      |  |
| <b>Issue Price</b>                                                                                                       | ₹ 100 per sl                                                                                                                  | hare                                                       | o The Compa                                                                                                                                                                         | ny is engaged                                                                     | l in Indian MSV                                                                                                                                                                                                                                                                                                                                                                                                                                                                                                                                                                                                                                                                                                                                                                                                                                                                                                                                                                                                                                                                                                                                                                                                                                                                                                                                                                                                                                                                                                                                                                                                                                                                                                                                                                                                                                                                                                                                                                                                                                                                                                                                                                                                                                                                                                                                                                                                                                                                                                                                                                                                                                          | W (Municipal                                         |  |
| Issue Size                                                                                                               | 11,42,400E                                                                                                                    | quity                                                      | Solid Waste                                                                                                                                                                         | e) manageme                                                                       | nt industry pro                                                                                                                                                                                                                                                                                                                                                                                                                                                                                                                                                                                                                                                                                                                                                                                                                                                                                                                                                                                                                                                                                                                                                                                                                                                                                                                                                                                                                                                                                                                                                                                                                                                                                                                                                                                                                                                                                                                                                                                                                                                                                                                                                                                                                                                                                                                                                                                                                                                                                                                                                                                                                                          | oviding MSW                                          |  |
|                                                                                                                          | Shares                                                                                                                        |                                                            | services.                                                                                                                                                                           |                                                                                   |                                                                                                                                                                                                                                                                                                                                                                                                                                                                                                                                                                                                                                                                                                                                                                                                                                                                                                                                                                                                                                                                                                                                                                                                                                                                                                                                                                                                                                                                                                                                                                                                                                                                                                                                                                                                                                                                                                                                                                                                                                                                                                                                                                                                                                                                                                                                                                                                                                                                                                                                                                                                                                                          |                                                      |  |
| Application                                                                                                              | ₹ 1,20,000                                                                                                                    |                                                            |                                                                                                                                                                                     |                                                                                   | udes solid was                                                                                                                                                                                                                                                                                                                                                                                                                                                                                                                                                                                                                                                                                                                                                                                                                                                                                                                                                                                                                                                                                                                                                                                                                                                                                                                                                                                                                                                                                                                                                                                                                                                                                                                                                                                                                                                                                                                                                                                                                                                                                                                                                                                                                                                                                                                                                                                                                                                                                                                                                                                                                                           | te collection,                                       |  |
| Amount                                                                                                                   |                                                                                                                               |                                                            | transportat                                                                                                                                                                         |                                                                                   | <i>,</i>                                                                                                                                                                                                                                                                                                                                                                                                                                                                                                                                                                                                                                                                                                                                                                                                                                                                                                                                                                                                                                                                                                                                                                                                                                                                                                                                                                                                                                                                                                                                                                                                                                                                                                                                                                                                                                                                                                                                                                                                                                                                                                                                                                                                                                                                                                                                                                                                                                                                                                                                                                                                                                                 | waste and                                            |  |
| Amount Raised                                                                                                            | ₹11.42 Cr                                                                                                                     |                                                            |                                                                                                                                                                                     | -                                                                                 | services acros                                                                                                                                                                                                                                                                                                                                                                                                                                                                                                                                                                                                                                                                                                                                                                                                                                                                                                                                                                                                                                                                                                                                                                                                                                                                                                                                                                                                                                                                                                                                                                                                                                                                                                                                                                                                                                                                                                                                                                                                                                                                                                                                                                                                                                                                                                                                                                                                                                                                                                                                                                                                                                           |                                                      |  |
| (Issue Type)                                                                                                             | (Fresh Issue                                                                                                                  |                                                            | •                                                                                                                                                                                   | Rajasthan,                                                                        |                                                                                                                                                                                                                                                                                                                                                                                                                                                                                                                                                                                                                                                                                                                                                                                                                                                                                                                                                                                                                                                                                                                                                                                                                                                                                                                                                                                                                                                                                                                                                                                                                                                                                                                                                                                                                                                                                                                                                                                                                                                                                                                                                                                                                                                                                                                                                                                                                                                                                                                                                                                                                                                          | adesh and                                            |  |
|                                                                                                                          | & OFS-₹2.22                                                                                                                   | 2 Cr)                                                      | Maharashtr                                                                                                                                                                          | · •                                                                               | ly catering                                                                                                                                                                                                                                                                                                                                                                                                                                                                                                                                                                                                                                                                                                                                                                                                                                                                                                                                                                                                                                                                                                                                                                                                                                                                                                                                                                                                                                                                                                                                                                                                                                                                                                                                                                                                                                                                                                                                                                                                                                                                                                                                                                                                                                                                                                                                                                                                                                                                                                                                                                                                                                              | to local                                             |  |
|                                                                                                                          | IPO Objective                                                                                                                 |                                                            | municipalit                                                                                                                                                                         |                                                                                   |                                                                                                                                                                                                                                                                                                                                                                                                                                                                                                                                                                                                                                                                                                                                                                                                                                                                                                                                                                                                                                                                                                                                                                                                                                                                                                                                                                                                                                                                                                                                                                                                                                                                                                                                                                                                                                                                                                                                                                                                                                                                                                                                                                                                                                                                                                                                                                                                                                                                                                                                                                                                                                                          | <b>c</b>                                             |  |
| 1. Repayment                                                                                                             | of certain                                                                                                                    | secured                                                    |                                                                                                                                                                                     |                                                                                   | the business                                                                                                                                                                                                                                                                                                                                                                                                                                                                                                                                                                                                                                                                                                                                                                                                                                                                                                                                                                                                                                                                                                                                                                                                                                                                                                                                                                                                                                                                                                                                                                                                                                                                                                                                                                                                                                                                                                                                                                                                                                                                                                                                                                                                                                                                                                                                                                                                                                                                                                                                                                                                                                             |                                                      |  |
| -                                                                                                                        | (including accrue                                                                                                             |                                                            | manpower                                                                                                                                                                            |                                                                                   | aff, worker                                                                                                                                                                                                                                                                                                                                                                                                                                                                                                                                                                                                                                                                                                                                                                                                                                                                                                                                                                                                                                                                                                                                                                                                                                                                                                                                                                                                                                                                                                                                                                                                                                                                                                                                                                                                                                                                                                                                                                                                                                                                                                                                                                                                                                                                                                                                                                                                                                                                                                                                                                                                                                              | ,                                                    |  |
|                                                                                                                          | re charges, if any                                                                                                            | r) in full                                                 | •                                                                                                                                                                                   | -                                                                                 | red by variou                                                                                                                                                                                                                                                                                                                                                                                                                                                                                                                                                                                                                                                                                                                                                                                                                                                                                                                                                                                                                                                                                                                                                                                                                                                                                                                                                                                                                                                                                                                                                                                                                                                                                                                                                                                                                                                                                                                                                                                                                                                                                                                                                                                                                                                                                                                                                                                                                                                                                                                                                                                                                                            | is industries                                        |  |
| availed by the                                                                                                           |                                                                                                                               |                                                            | and organiz                                                                                                                                                                         |                                                                                   |                                                                                                                                                                                                                                                                                                                                                                                                                                                                                                                                                                                                                                                                                                                                                                                                                                                                                                                                                                                                                                                                                                                                                                                                                                                                                                                                                                                                                                                                                                                                                                                                                                                                                                                                                                                                                                                                                                                                                                                                                                                                                                                                                                                                                                                                                                                                                                                                                                                                                                                                                                                                                                                          | D                                                    |  |
| 0                                                                                                                        | the working                                                                                                                   | capital                                                    |                                                                                                                                                                                     | 0                                                                                 | Red Herring                                                                                                                                                                                                                                                                                                                                                                                                                                                                                                                                                                                                                                                                                                                                                                                                                                                                                                                                                                                                                                                                                                                                                                                                                                                                                                                                                                                                                                                                                                                                                                                                                                                                                                                                                                                                                                                                                                                                                                                                                                                                                                                                                                                                                                                                                                                                                                                                                                                                                                                                                                                                                                              | · ·                                                  |  |
| -                                                                                                                        | s of the Company.                                                                                                             |                                                            | company ha                                                                                                                                                                          |                                                                                   | ployees on the                                                                                                                                                                                                                                                                                                                                                                                                                                                                                                                                                                                                                                                                                                                                                                                                                                                                                                                                                                                                                                                                                                                                                                                                                                                                                                                                                                                                                                                                                                                                                                                                                                                                                                                                                                                                                                                                                                                                                                                                                                                                                                                                                                                                                                                                                                                                                                                                                                                                                                                                                                                                                                           |                                                      |  |
| 3. General Corp                                                                                                          | orate Purposes.                                                                                                               |                                                            | <b>Financial Summary</b>                                                                                                                                                            |                                                                                   |                                                                                                                                                                                                                                                                                                                                                                                                                                                                                                                                                                                                                                                                                                                                                                                                                                                                                                                                                                                                                                                                                                                                                                                                                                                                                                                                                                                                                                                                                                                                                                                                                                                                                                                                                                                                                                                                                                                                                                                                                                                                                                                                                                                                                                                                                                                                                                                                                                                                                                                                                                                                                                                          |                                                      |  |
|                                                                                                                          |                                                                                                                               |                                                            |                                                                                                                                                                                     |                                                                                   | 1)                                                                                                                                                                                                                                                                                                                                                                                                                                                                                                                                                                                                                                                                                                                                                                                                                                                                                                                                                                                                                                                                                                                                                                                                                                                                                                                                                                                                                                                                                                                                                                                                                                                                                                                                                                                                                                                                                                                                                                                                                                                                                                                                                                                                                                                                                                                                                                                                                                                                                                                                                                                                                                                       | NR In Lacs.)                                         |  |
|                                                                                                                          |                                                                                                                               |                                                            | Fortha                                                                                                                                                                              | Mar 21                                                                            | Mar 22                                                                                                                                                                                                                                                                                                                                                                                                                                                                                                                                                                                                                                                                                                                                                                                                                                                                                                                                                                                                                                                                                                                                                                                                                                                                                                                                                                                                                                                                                                                                                                                                                                                                                                                                                                                                                                                                                                                                                                                                                                                                                                                                                                                                                                                                                                                                                                                                                                                                                                                                                                                                                                                   | Dec 22                                               |  |
|                                                                                                                          | Issue Sharehold                                                                                                               | <u> </u>                                                   | For the                                                                                                                                                                             | Mar-21                                                                            | Mar-22                                                                                                                                                                                                                                                                                                                                                                                                                                                                                                                                                                                                                                                                                                                                                                                                                                                                                                                                                                                                                                                                                                                                                                                                                                                                                                                                                                                                                                                                                                                                                                                                                                                                                                                                                                                                                                                                                                                                                                                                                                                                                                                                                                                                                                                                                                                                                                                                                                                                                                                                                                                                                                                   | Dec-22                                               |  |
| Pre-<br>Category                                                                                                         | <mark>Issue Sharehold</mark><br>No. of Shares                                                                                 | % of                                                       | Period Ended                                                                                                                                                                        |                                                                                   |                                                                                                                                                                                                                                                                                                                                                                                                                                                                                                                                                                                                                                                                                                                                                                                                                                                                                                                                                                                                                                                                                                                                                                                                                                                                                                                                                                                                                                                                                                                                                                                                                                                                                                                                                                                                                                                                                                                                                                                                                                                                                                                                                                                                                                                                                                                                                                                                                                                                                                                                                                                                                                                          |                                                      |  |
|                                                                                                                          |                                                                                                                               | % of<br>Total                                              |                                                                                                                                                                                     | <b>Mar-21</b><br>701.25                                                           | Mar-22<br>2,115.98                                                                                                                                                                                                                                                                                                                                                                                                                                                                                                                                                                                                                                                                                                                                                                                                                                                                                                                                                                                                                                                                                                                                                                                                                                                                                                                                                                                                                                                                                                                                                                                                                                                                                                                                                                                                                                                                                                                                                                                                                                                                                                                                                                                                                                                                                                                                                                                                                                                                                                                                                                                                                                       | <b>Dec-22</b><br>2,333.27                            |  |
| Category                                                                                                                 | No. of Shares                                                                                                                 | % of<br>Total<br>Shares                                    | Period Ended                                                                                                                                                                        |                                                                                   |                                                                                                                                                                                                                                                                                                                                                                                                                                                                                                                                                                                                                                                                                                                                                                                                                                                                                                                                                                                                                                                                                                                                                                                                                                                                                                                                                                                                                                                                                                                                                                                                                                                                                                                                                                                                                                                                                                                                                                                                                                                                                                                                                                                                                                                                                                                                                                                                                                                                                                                                                                                                                                                          |                                                      |  |
| Category<br>Promoter &                                                                                                   |                                                                                                                               | % of<br>Total                                              | Period Ended<br>Total Assets                                                                                                                                                        | 701.25                                                                            | 2,115.98                                                                                                                                                                                                                                                                                                                                                                                                                                                                                                                                                                                                                                                                                                                                                                                                                                                                                                                                                                                                                                                                                                                                                                                                                                                                                                                                                                                                                                                                                                                                                                                                                                                                                                                                                                                                                                                                                                                                                                                                                                                                                                                                                                                                                                                                                                                                                                                                                                                                                                                                                                                                                                                 | 2,333.27                                             |  |
| Category<br>Promoter &<br>Promoter                                                                                       | No. of Shares                                                                                                                 | % of<br>Total<br>Shares                                    | Period Ended<br>Total Assets<br>Net Assets                                                                                                                                          | 701.25                                                                            | 2,115.98<br>317.23                                                                                                                                                                                                                                                                                                                                                                                                                                                                                                                                                                                                                                                                                                                                                                                                                                                                                                                                                                                                                                                                                                                                                                                                                                                                                                                                                                                                                                                                                                                                                                                                                                                                                                                                                                                                                                                                                                                                                                                                                                                                                                                                                                                                                                                                                                                                                                                                                                                                                                                                                                                                                                       | 2,333.27<br>423.65                                   |  |
| Category<br>Promoter &<br>Promoter<br>Group                                                                              | <b>No. of Shares</b><br>22,16,500                                                                                             | % of<br>Total<br>Shares<br>65.00%                          | Period Ended<br>Total Assets<br>Net Assets<br>Total                                                                                                                                 | 701.25                                                                            | 2,115.98<br>317.23                                                                                                                                                                                                                                                                                                                                                                                                                                                                                                                                                                                                                                                                                                                                                                                                                                                                                                                                                                                                                                                                                                                                                                                                                                                                                                                                                                                                                                                                                                                                                                                                                                                                                                                                                                                                                                                                                                                                                                                                                                                                                                                                                                                                                                                                                                                                                                                                                                                                                                                                                                                                                                       | 2,333.27<br>423.65                                   |  |
| Category<br>Promoter &<br>Promoter                                                                                       | No. of Shares                                                                                                                 | % of<br>Total<br>Shares                                    | Period Ended<br>Total Assets<br>Net Assets<br>Total<br>Borrowings                                                                                                                   | 701.25<br>187.89<br>186.23                                                        | 2,115.98<br>317.23<br>1,218.11                                                                                                                                                                                                                                                                                                                                                                                                                                                                                                                                                                                                                                                                                                                                                                                                                                                                                                                                                                                                                                                                                                                                                                                                                                                                                                                                                                                                                                                                                                                                                                                                                                                                                                                                                                                                                                                                                                                                                                                                                                                                                                                                                                                                                                                                                                                                                                                                                                                                                                                                                                                                                           | 2,333.27<br>423.65<br>1,213.47                       |  |
| Category<br>Promoter &<br>Promoter<br>Group<br>Public                                                                    | <b>No. of Shares</b><br>22,16,500<br>11,93,500                                                                                | % of<br>Total<br>Shares<br>65.00%<br>35.00%                | Period Ended<br>Total Assets<br>Net Assets<br>Total<br>Borrowings<br>Total                                                                                                          | 701.25<br>187.89<br>186.23                                                        | 2,115.98<br>317.23<br>1,218.11                                                                                                                                                                                                                                                                                                                                                                                                                                                                                                                                                                                                                                                                                                                                                                                                                                                                                                                                                                                                                                                                                                                                                                                                                                                                                                                                                                                                                                                                                                                                                                                                                                                                                                                                                                                                                                                                                                                                                                                                                                                                                                                                                                                                                                                                                                                                                                                                                                                                                                                                                                                                                           | 2,333.27<br>423.65<br>1,213.47                       |  |
| Category<br>Promoter &<br>Promoter<br>Group<br>Public<br>Prom                                                            | No. of Shares<br>22,16,500<br>11,93,500                                                                                       | % of<br>Total<br>Shares<br>65.00%<br>35.00%                | Period Ended<br>Total Assets<br>Net Assets<br>Total<br>Borrowings<br>Total<br>Revenue                                                                                               | 701.25<br>187.89<br>186.23<br>1,587.48                                            | 2,115.98<br>317.23<br>1,218.11<br>1,977.36                                                                                                                                                                                                                                                                                                                                                                                                                                                                                                                                                                                                                                                                                                                                                                                                                                                                                                                                                                                                                                                                                                                                                                                                                                                                                                                                                                                                                                                                                                                                                                                                                                                                                                                                                                                                                                                                                                                                                                                                                                                                                                                                                                                                                                                                                                                                                                                                                                                                                                                                                                                                               | 2,333.27<br>423.65<br>1,213.47<br>2,646.80           |  |
| Category<br>Promoter &<br>Promoter<br>Group<br>Public                                                                    | No. of Shares<br>22,16,500<br>11,93,500                                                                                       | % of<br>Total<br>Shares<br>65.00%<br>35.00%                | Period Ended<br>Total Assets<br>Net Assets<br>Total<br>Borrowings<br>Total<br>Revenue<br>Profit After                                                                               | 701.25<br>187.89<br>186.23<br>1,587.48<br>82.88                                   | 2,115.98<br>317.23<br>1,218.11<br>1,977.36                                                                                                                                                                                                                                                                                                                                                                                                                                                                                                                                                                                                                                                                                                                                                                                                                                                                                                                                                                                                                                                                                                                                                                                                                                                                                                                                                                                                                                                                                                                                                                                                                                                                                                                                                                                                                                                                                                                                                                                                                                                                                                                                                                                                                                                                                                                                                                                                                                                                                                                                                                                                               | 2,333.27<br>423.65<br>1,213.47<br>2,646.80<br>106.42 |  |
| Category<br>Promoter &<br>Promoter<br>Group<br>Public<br>Prom<br>1. Mr. Suresh                                           | <b>No. of Shares</b><br>22,16,500<br>11,93,500<br><b>Oter of the Com</b><br>Sharma                                            | % of<br>Total<br>Shares<br>65.00%<br>35.00%<br>pany        | Period Ended<br>Total Assets<br>Net Assets<br>Total<br>Borrowings<br>Total<br>Revenue<br>Profit After                                                                               | 701.25<br>187.89<br>186.23<br>1,587.48<br>82.88<br><b>Ter</b>                     | 2,115.98<br>317.23<br>1,218.11<br>1,977.36<br>129.35                                                                                                                                                                                                                                                                                                                                                                                                                                                                                                                                                                                                                                                                                                                                                                                                                                                                                                                                                                                                                                                                                                                                                                                                                                                                                                                                                                                                                                                                                                                                                                                                                                                                                                                                                                                                                                                                                                                                                                                                                                                                                                                                                                                                                                                                                                                                                                                                                                                                                                                                                                                                     | 2,333.27<br>423.65<br>1,213.47<br>2,646.80<br>106.42 |  |
| Category<br>Promoter &<br>Promoter<br>Group<br>Public<br>Prom<br>1. Mr. Suresh<br>Cor                                    | No. of Shares<br>22,16,500<br>11,93,500<br>oter of the Comp<br>Sharma                                                         | % of<br>Total<br>Shares<br>65.00%<br>35.00%<br>pany        | Period Ended<br>Total Assets<br>Net Assets<br>Total<br>Borrowings<br>Total<br>Revenue<br>Profit After<br>Tax<br>Opening Date                                                        | 701.25<br>187.89<br>186.23<br>1,587.48<br>82.88<br>Ter                            | 2,115.98<br>317.23<br>1,218.11<br>1,977.36<br>129.35<br>Itative Timeli<br>June 12, 2023                                                                                                                                                                                                                                                                                                                                                                                                                                                                                                                                                                                                                                                                                                                                                                                                                                                                                                                                                                                                                                                                                                                                                                                                                                                                                                                                                                                                                                                                                                                                                                                                                                                                                                                                                                                                                                                                                                                                                                                                                                                                                                                                                                                                                                                                                                                                                                                                                                                                                                                                                                  | 2,333.27<br>423.65<br>1,213.47<br>2,646.80<br>106.42 |  |
| Category<br>Promoter &<br>Promoter<br>Group<br>Public<br>Prom<br>1. Mr. Suresh<br>Cor<br>1. Range of Se                  | No. of Shares<br>22,16,500<br>11,93,500<br>oter of the Com<br>Sharma<br>npetitive Streng<br>rvice offering.                   | % of<br>Total<br>Shares<br>65.00%<br>35.00%<br>pany<br>ths | Period Ended<br>Total Assets<br>Net Assets<br>Total<br>Borrowings<br>Total<br>Revenue<br>Profit After<br>Tax                                                                        | 701.25<br>187.89<br>186.23<br>1,587.48<br>82.88<br>Ter                            | 2,115.98<br>317.23<br>1,218.11<br>1,977.36<br>129.35                                                                                                                                                                                                                                                                                                                                                                                                                                                                                                                                                                                                                                                                                                                                                                                                                                                                                                                                                                                                                                                                                                                                                                                                                                                                                                                                                                                                                                                                                                                                                                                                                                                                                                                                                                                                                                                                                                                                                                                                                                                                                                                                                                                                                                                                                                                                                                                                                                                                                                                                                                                                     | 2,333.27<br>423.65<br>1,213.47<br>2,646.80<br>106.42 |  |
| Category<br>Promoter &<br>Promoter<br>Group<br>Public<br>Prom<br>1. Mr. Suresh<br>Cor<br>1. Range of Se<br>2. Promoter a | No. of Shares<br>22,16,500<br>11,93,500<br>oter of the Com<br>Sharma<br>npetitive Streng<br>rvice offering.<br>ind management | % of<br>Total<br>Shares<br>65.00%<br>35.00%<br>pany<br>ths | Period Ended<br>Total Assets<br>Net Assets<br>Total<br>Borrowings<br>Total<br>Revenue<br>Profit After<br>Tax<br>Opening Date                                                        | 701.25<br>187.89<br>186.23<br>1,587.48<br>82.88<br>Ter                            | 2,115.98<br>317.23<br>1,218.11<br>1,977.36<br>129.35<br>Itative Timeli<br>June 12, 2023                                                                                                                                                                                                                                                                                                                                                                                                                                                                                                                                                                                                                                                                                                                                                                                                                                                                                                                                                                                                                                                                                                                                                                                                                                                                                                                                                                                                                                                                                                                                                                                                                                                                                                                                                                                                                                                                                                                                                                                                                                                                                                                                                                                                                                                                                                                                                                                                                                                                                                                                                                  | 2,333.27<br>423.65<br>1,213.47<br>2,646.80<br>106.42 |  |
| Category<br>Promoter &<br>Promoter<br>Group<br>Public<br>Prom<br>1. Mr. Suresh<br>Cor<br>1. Range of Se                  | No. of Shares<br>22,16,500<br>11,93,500<br>oter of the Com<br>Sharma<br>npetitive Streng<br>rvice offering.<br>ind management | % of<br>Total<br>Shares<br>65.00%<br>35.00%<br>pany<br>ths | Period Ended<br>Total Assets<br>Net Assets<br>Total<br>Borrowings<br>Total<br>Revenue<br>Profit After<br>Tax<br>Opening Date<br>Closing Date                                        | 701.25<br>187.89<br>186.23<br>1,587.48<br>82.88<br>Ter                            | 2,115.98<br>317.23<br>1,218.11<br>1,977.36<br>129.35<br>1tative Timeli<br>June 12, 2023<br>June 14, 2023                                                                                                                                                                                                                                                                                                                                                                                                                                                                                                                                                                                                                                                                                                                                                                                                                                                                                                                                                                                                                                                                                                                                                                                                                                                                                                                                                                                                                                                                                                                                                                                                                                                                                                                                                                                                                                                                                                                                                                                                                                                                                                                                                                                                                                                                                                                                                                                                                                                                                                                                                 | 2,333.27<br>423.65<br>1,213.47<br>2,646.80<br>106.42 |  |
| Category<br>Promoter &<br>Promoter<br>Group<br>Public<br>Prom<br>1. Mr. Suresh<br>Cor<br>1. Range of Se<br>2. Promoter a | No. of Shares<br>22,16,500<br>11,93,500<br>oter of the Com<br>Sharma<br>npetitive Streng<br>rvice offering.<br>ind management | % of<br>Total<br>Shares<br>65.00%<br>35.00%<br>pany<br>ths | Period Ended<br>Total Assets<br>Net Assets<br>Total<br>Borrowings<br>Total<br>Revenue<br>Profit After<br>Tax<br>Opening Date<br>Closing Date<br>Basis of Allotn                     | 701.25<br>187.89<br>186.23<br>1,587.48<br>82.88<br>Ter<br>hent<br>efunds          | 2,115.98<br>317.23<br>1,218.11<br>1,977.36<br>129.35<br>14ative Timeli<br>June 12, 2023<br>June 14, 2023<br>June 19, 2023                                                                                                                                                                                                                                                                                                                                                                                                                                                                                                                                                                                                                                                                                                                                                                                                                                                                                                                                                                                                                                                                                                                                                                                                                                                                                                                                                                                                                                                                                                                                                                                                                                                                                                                                                                                                                                                                                                                                                                                                                                                                                                                                                                                                                                                                                                                                                                                                                                                                                                                                | 2,333.27<br>423.65<br>1,213.47<br>2,646.80<br>106.42 |  |
| Category<br>Promoter &<br>Promoter<br>Group<br>Public<br>Prom<br>1. Mr. Suresh<br>Cor<br>1. Range of Se<br>2. Promoter a | No. of Shares<br>22,16,500<br>11,93,500<br>oter of the Com<br>Sharma<br>npetitive Streng<br>rvice offering.<br>ind management | % of<br>Total<br>Shares<br>65.00%<br>35.00%<br>pany<br>ths | Period Ended<br>Total Assets<br>Net Assets<br>Total<br>Borrowings<br>Total<br>Revenue<br>Profit After<br>Tax<br>Opening Date<br>Closing Date<br>Basis of Allotn<br>Initiation of Re | 701.25<br>187.89<br>186.23<br>1,587.48<br>82.88<br>Ter<br>hent<br>efunds<br>es to | 2,115.98<br>317.23<br>1,218.11<br>1,977.36<br>129.35<br>129.35<br>129.35<br>129.35<br>129.35<br>129.35<br>129.35<br>129.35<br>129.35<br>129.35<br>129.35<br>129.35<br>129.35<br>129.35<br>129.35<br>129.35<br>129.35<br>129.35<br>129.35<br>129.35<br>129.35<br>129.35<br>129.35<br>129.35<br>129.35<br>129.35<br>129.35<br>129.35<br>129.35<br>129.35<br>129.35<br>129.35<br>129.35<br>129.35<br>129.35<br>129.35<br>129.35<br>129.35<br>129.35<br>129.35<br>129.35<br>129.35<br>129.35<br>129.35<br>129.35<br>129.35<br>129.35<br>129.35<br>129.35<br>129.35<br>129.35<br>129.35<br>129.35<br>129.35<br>129.35<br>129.35<br>129.35<br>129.35<br>129.35<br>129.35<br>129.35<br>129.35<br>129.35<br>129.35<br>129.35<br>129.35<br>129.35<br>129.35<br>129.35<br>129.35<br>129.35<br>129.35<br>129.35<br>129.35<br>129.35<br>129.35<br>129.35<br>129.35<br>129.35<br>129.35<br>129.35<br>129.35<br>129.35<br>129.35<br>129.35<br>129.35<br>129.35<br>129.35<br>129.35<br>129.35<br>129.35<br>129.35<br>129.35<br>129.35<br>129.35<br>129.35<br>129.35<br>129.35<br>129.35<br>129.35<br>129.35<br>129.35<br>129.35<br>129.35<br>129.35<br>129.35<br>129.23<br>129.23<br>129.23<br>129.23<br>129.23<br>129.23<br>129.23<br>129.23<br>129.23<br>129.23<br>129.23<br>129.23<br>129.23<br>129.23<br>129.23<br>129.23<br>129.23<br>129.23<br>129.52<br>129.52<br>129.55<br>129.55<br>129.55<br>129.55<br>129.55<br>129.55<br>129.55<br>129.55<br>129.55<br>129.55<br>129.55<br>129.55<br>129.55<br>129.55<br>129.55<br>129.55<br>129.55<br>129.55<br>129.55<br>129.55<br>129.55<br>129.55<br>129.55<br>129.55<br>129.55<br>129.55<br>129.55<br>129.55<br>129.55<br>129.55<br>129.55<br>129.55<br>129.55<br>129.55<br>129.55<br>129.55<br>129.55<br>129.55<br>129.55<br>129.55<br>129.55<br>129.55<br>129.55<br>129.55<br>129.55<br>129.55<br>129.55<br>129.55<br>129.55<br>129.55<br>129.55<br>129.55<br>129.55<br>129.55<br>129.55<br>129.55<br>129.55<br>129.55<br>129.55<br>129.55<br>129.55<br>129.55<br>129.55<br>129.55<br>129.55<br>129.55<br>129.55<br>129.55<br>129.55<br>129.55<br>129.55<br>129.55<br>129.55<br>129.55<br>129.55<br>129.55<br>129.55<br>129.55<br>129.55<br>129.55<br>129.55<br>129.55<br>129.55<br>129.55<br>129.55<br>129.55<br>129.55<br>129.55<br>129.55<br>129.55<br>129.55<br>129.55<br>129.55<br>129.55<br>129.55<br>129.55<br>129.55<br>129.55<br>129.55<br>129.55<br>129.55<br>129.55<br>129.55<br>129.55<br>129.55<br>129.55<br>129.55<br>129.55<br>129.55<br>129.55<br>129.55<br>129.55<br>129.55<br>129.55<br>129.55<br>129.55<br>129.55<br>129.55<br>129.55<br>129.55<br>129.55<br>129.55<br>129.55<br>129.55<br>129.55 | 2,333.27<br>423.65<br>1,213.47<br>2,646.80<br>106.42 |  |