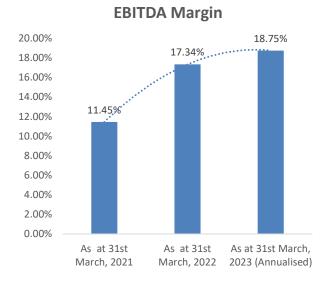

URBAN ENVIRO Review Report On IPO

|                                                                                                                          | IPO Details                                                                                                                   |                                                            |                                                                                                                                                                                     | Comp                                                                              | any Backgrou                                                                                                                                                                                                                                                                                                                                                                                                                                                                                                                                                                                                                                                                                                                                                                                                                                                                                                                                                                                                                                                                                                                                                                                                                                                                                                                                                                                                                                                                                                                                                                                                                                                                                                                                                                                                                                                                                                                                                                                                                                                                                                                                                                                                                                                                                                                                                                                                                                                                                                                                                                                                                                             | ınd                                                  |  |
|--------------------------------------------------------------------------------------------------------------------------|-------------------------------------------------------------------------------------------------------------------------------|------------------------------------------------------------|-------------------------------------------------------------------------------------------------------------------------------------------------------------------------------------|-----------------------------------------------------------------------------------|----------------------------------------------------------------------------------------------------------------------------------------------------------------------------------------------------------------------------------------------------------------------------------------------------------------------------------------------------------------------------------------------------------------------------------------------------------------------------------------------------------------------------------------------------------------------------------------------------------------------------------------------------------------------------------------------------------------------------------------------------------------------------------------------------------------------------------------------------------------------------------------------------------------------------------------------------------------------------------------------------------------------------------------------------------------------------------------------------------------------------------------------------------------------------------------------------------------------------------------------------------------------------------------------------------------------------------------------------------------------------------------------------------------------------------------------------------------------------------------------------------------------------------------------------------------------------------------------------------------------------------------------------------------------------------------------------------------------------------------------------------------------------------------------------------------------------------------------------------------------------------------------------------------------------------------------------------------------------------------------------------------------------------------------------------------------------------------------------------------------------------------------------------------------------------------------------------------------------------------------------------------------------------------------------------------------------------------------------------------------------------------------------------------------------------------------------------------------------------------------------------------------------------------------------------------------------------------------------------------------------------------------------------|------------------------------------------------------|--|
| <b>Opening Date</b>                                                                                                      | June 12, 202                                                                                                                  | 23                                                         | o Urban Enviro Waste Management Limited was                                                                                                                                         |                                                                                   |                                                                                                                                                                                                                                                                                                                                                                                                                                                                                                                                                                                                                                                                                                                                                                                                                                                                                                                                                                                                                                                                                                                                                                                                                                                                                                                                                                                                                                                                                                                                                                                                                                                                                                                                                                                                                                                                                                                                                                                                                                                                                                                                                                                                                                                                                                                                                                                                                                                                                                                                                                                                                                                          |                                                      |  |
| <b>Closing Date</b>                                                                                                      | June 14, 202                                                                                                                  | 23                                                         | originally incorporated as 'Nagpur Waste Handling                                                                                                                                   |                                                                                   |                                                                                                                                                                                                                                                                                                                                                                                                                                                                                                                                                                                                                                                                                                                                                                                                                                                                                                                                                                                                                                                                                                                                                                                                                                                                                                                                                                                                                                                                                                                                                                                                                                                                                                                                                                                                                                                                                                                                                                                                                                                                                                                                                                                                                                                                                                                                                                                                                                                                                                                                                                                                                                                          |                                                      |  |
| Stock Exchange                                                                                                           | NSE SME                                                                                                                       |                                                            | Private Limited' in the year 2011 and is                                                                                                                                            |                                                                                   |                                                                                                                                                                                                                                                                                                                                                                                                                                                                                                                                                                                                                                                                                                                                                                                                                                                                                                                                                                                                                                                                                                                                                                                                                                                                                                                                                                                                                                                                                                                                                                                                                                                                                                                                                                                                                                                                                                                                                                                                                                                                                                                                                                                                                                                                                                                                                                                                                                                                                                                                                                                                                                                          |                                                      |  |
| Lot Size                                                                                                                 | 1,200 share                                                                                                                   | es                                                         | headquartered in Nagpur - Maharashtra.                                                                                                                                              |                                                                                   |                                                                                                                                                                                                                                                                                                                                                                                                                                                                                                                                                                                                                                                                                                                                                                                                                                                                                                                                                                                                                                                                                                                                                                                                                                                                                                                                                                                                                                                                                                                                                                                                                                                                                                                                                                                                                                                                                                                                                                                                                                                                                                                                                                                                                                                                                                                                                                                                                                                                                                                                                                                                                                                          |                                                      |  |
| <b>Issue Price</b>                                                                                                       | ₹ 100 per sl                                                                                                                  | hare                                                       | o The Compa                                                                                                                                                                         | ny is engaged                                                                     | l in Indian MSV                                                                                                                                                                                                                                                                                                                                                                                                                                                                                                                                                                                                                                                                                                                                                                                                                                                                                                                                                                                                                                                                                                                                                                                                                                                                                                                                                                                                                                                                                                                                                                                                                                                                                                                                                                                                                                                                                                                                                                                                                                                                                                                                                                                                                                                                                                                                                                                                                                                                                                                                                                                                                                          | W (Municipal                                         |  |
| Issue Size                                                                                                               | 11,42,400E                                                                                                                    | quity                                                      | Solid Waste                                                                                                                                                                         | e) manageme                                                                       | nt industry pro                                                                                                                                                                                                                                                                                                                                                                                                                                                                                                                                                                                                                                                                                                                                                                                                                                                                                                                                                                                                                                                                                                                                                                                                                                                                                                                                                                                                                                                                                                                                                                                                                                                                                                                                                                                                                                                                                                                                                                                                                                                                                                                                                                                                                                                                                                                                                                                                                                                                                                                                                                                                                                          | oviding MSW                                          |  |
|                                                                                                                          | Shares                                                                                                                        |                                                            | services.                                                                                                                                                                           |                                                                                   |                                                                                                                                                                                                                                                                                                                                                                                                                                                                                                                                                                                                                                                                                                                                                                                                                                                                                                                                                                                                                                                                                                                                                                                                                                                                                                                                                                                                                                                                                                                                                                                                                                                                                                                                                                                                                                                                                                                                                                                                                                                                                                                                                                                                                                                                                                                                                                                                                                                                                                                                                                                                                                                          |                                                      |  |
| Application                                                                                                              | ₹ 1,20,000                                                                                                                    |                                                            |                                                                                                                                                                                     |                                                                                   | udes solid was                                                                                                                                                                                                                                                                                                                                                                                                                                                                                                                                                                                                                                                                                                                                                                                                                                                                                                                                                                                                                                                                                                                                                                                                                                                                                                                                                                                                                                                                                                                                                                                                                                                                                                                                                                                                                                                                                                                                                                                                                                                                                                                                                                                                                                                                                                                                                                                                                                                                                                                                                                                                                                           | te collection,                                       |  |
| Amount                                                                                                                   |                                                                                                                               |                                                            | transportat                                                                                                                                                                         |                                                                                   | <i>,</i>                                                                                                                                                                                                                                                                                                                                                                                                                                                                                                                                                                                                                                                                                                                                                                                                                                                                                                                                                                                                                                                                                                                                                                                                                                                                                                                                                                                                                                                                                                                                                                                                                                                                                                                                                                                                                                                                                                                                                                                                                                                                                                                                                                                                                                                                                                                                                                                                                                                                                                                                                                                                                                                 | waste and                                            |  |
| Amount Raised                                                                                                            | ₹11.42 Cr                                                                                                                     |                                                            |                                                                                                                                                                                     | -                                                                                 | services acros                                                                                                                                                                                                                                                                                                                                                                                                                                                                                                                                                                                                                                                                                                                                                                                                                                                                                                                                                                                                                                                                                                                                                                                                                                                                                                                                                                                                                                                                                                                                                                                                                                                                                                                                                                                                                                                                                                                                                                                                                                                                                                                                                                                                                                                                                                                                                                                                                                                                                                                                                                                                                                           |                                                      |  |
| (Issue Type)                                                                                                             | (Fresh Issue                                                                                                                  |                                                            | •                                                                                                                                                                                   | Rajasthan,                                                                        |                                                                                                                                                                                                                                                                                                                                                                                                                                                                                                                                                                                                                                                                                                                                                                                                                                                                                                                                                                                                                                                                                                                                                                                                                                                                                                                                                                                                                                                                                                                                                                                                                                                                                                                                                                                                                                                                                                                                                                                                                                                                                                                                                                                                                                                                                                                                                                                                                                                                                                                                                                                                                                                          | adesh and                                            |  |
|                                                                                                                          | & OFS-₹2.22                                                                                                                   | 2 Cr)                                                      | Maharashtr                                                                                                                                                                          | · •                                                                               | ly catering                                                                                                                                                                                                                                                                                                                                                                                                                                                                                                                                                                                                                                                                                                                                                                                                                                                                                                                                                                                                                                                                                                                                                                                                                                                                                                                                                                                                                                                                                                                                                                                                                                                                                                                                                                                                                                                                                                                                                                                                                                                                                                                                                                                                                                                                                                                                                                                                                                                                                                                                                                                                                                              | to local                                             |  |
|                                                                                                                          | IPO Objective                                                                                                                 |                                                            | municipalit                                                                                                                                                                         |                                                                                   |                                                                                                                                                                                                                                                                                                                                                                                                                                                                                                                                                                                                                                                                                                                                                                                                                                                                                                                                                                                                                                                                                                                                                                                                                                                                                                                                                                                                                                                                                                                                                                                                                                                                                                                                                                                                                                                                                                                                                                                                                                                                                                                                                                                                                                                                                                                                                                                                                                                                                                                                                                                                                                                          | <b>c</b>                                             |  |
| 1. Repayment                                                                                                             | of certain                                                                                                                    | secured                                                    |                                                                                                                                                                                     |                                                                                   | the business                                                                                                                                                                                                                                                                                                                                                                                                                                                                                                                                                                                                                                                                                                                                                                                                                                                                                                                                                                                                                                                                                                                                                                                                                                                                                                                                                                                                                                                                                                                                                                                                                                                                                                                                                                                                                                                                                                                                                                                                                                                                                                                                                                                                                                                                                                                                                                                                                                                                                                                                                                                                                                             |                                                      |  |
| -                                                                                                                        | (including accrue                                                                                                             |                                                            | manpower                                                                                                                                                                            |                                                                                   | aff, worker                                                                                                                                                                                                                                                                                                                                                                                                                                                                                                                                                                                                                                                                                                                                                                                                                                                                                                                                                                                                                                                                                                                                                                                                                                                                                                                                                                                                                                                                                                                                                                                                                                                                                                                                                                                                                                                                                                                                                                                                                                                                                                                                                                                                                                                                                                                                                                                                                                                                                                                                                                                                                                              | ,                                                    |  |
|                                                                                                                          | re charges, if any                                                                                                            | r) in full                                                 | •                                                                                                                                                                                   | -                                                                                 | red by variou                                                                                                                                                                                                                                                                                                                                                                                                                                                                                                                                                                                                                                                                                                                                                                                                                                                                                                                                                                                                                                                                                                                                                                                                                                                                                                                                                                                                                                                                                                                                                                                                                                                                                                                                                                                                                                                                                                                                                                                                                                                                                                                                                                                                                                                                                                                                                                                                                                                                                                                                                                                                                                            | is industries                                        |  |
| availed by the                                                                                                           |                                                                                                                               |                                                            | and organiz                                                                                                                                                                         |                                                                                   |                                                                                                                                                                                                                                                                                                                                                                                                                                                                                                                                                                                                                                                                                                                                                                                                                                                                                                                                                                                                                                                                                                                                                                                                                                                                                                                                                                                                                                                                                                                                                                                                                                                                                                                                                                                                                                                                                                                                                                                                                                                                                                                                                                                                                                                                                                                                                                                                                                                                                                                                                                                                                                                          | D                                                    |  |
| 0                                                                                                                        | the working                                                                                                                   | capital                                                    |                                                                                                                                                                                     | 0                                                                                 | Red Herring                                                                                                                                                                                                                                                                                                                                                                                                                                                                                                                                                                                                                                                                                                                                                                                                                                                                                                                                                                                                                                                                                                                                                                                                                                                                                                                                                                                                                                                                                                                                                                                                                                                                                                                                                                                                                                                                                                                                                                                                                                                                                                                                                                                                                                                                                                                                                                                                                                                                                                                                                                                                                                              | · ·                                                  |  |
| -                                                                                                                        | s of the Company.                                                                                                             |                                                            | company ha                                                                                                                                                                          |                                                                                   | ployees on the                                                                                                                                                                                                                                                                                                                                                                                                                                                                                                                                                                                                                                                                                                                                                                                                                                                                                                                                                                                                                                                                                                                                                                                                                                                                                                                                                                                                                                                                                                                                                                                                                                                                                                                                                                                                                                                                                                                                                                                                                                                                                                                                                                                                                                                                                                                                                                                                                                                                                                                                                                                                                                           |                                                      |  |
| 3. General Corp                                                                                                          | orate Purposes.                                                                                                               |                                                            | <b>Financial Summary</b>                                                                                                                                                            |                                                                                   |                                                                                                                                                                                                                                                                                                                                                                                                                                                                                                                                                                                                                                                                                                                                                                                                                                                                                                                                                                                                                                                                                                                                                                                                                                                                                                                                                                                                                                                                                                                                                                                                                                                                                                                                                                                                                                                                                                                                                                                                                                                                                                                                                                                                                                                                                                                                                                                                                                                                                                                                                                                                                                                          |                                                      |  |
|                                                                                                                          |                                                                                                                               |                                                            |                                                                                                                                                                                     |                                                                                   | 1)                                                                                                                                                                                                                                                                                                                                                                                                                                                                                                                                                                                                                                                                                                                                                                                                                                                                                                                                                                                                                                                                                                                                                                                                                                                                                                                                                                                                                                                                                                                                                                                                                                                                                                                                                                                                                                                                                                                                                                                                                                                                                                                                                                                                                                                                                                                                                                                                                                                                                                                                                                                                                                                       | NR In Lacs.)                                         |  |
|                                                                                                                          |                                                                                                                               |                                                            | Fortha                                                                                                                                                                              | Mar 21                                                                            | Mar 22                                                                                                                                                                                                                                                                                                                                                                                                                                                                                                                                                                                                                                                                                                                                                                                                                                                                                                                                                                                                                                                                                                                                                                                                                                                                                                                                                                                                                                                                                                                                                                                                                                                                                                                                                                                                                                                                                                                                                                                                                                                                                                                                                                                                                                                                                                                                                                                                                                                                                                                                                                                                                                                   | Dec 22                                               |  |
|                                                                                                                          | Issue Sharehold                                                                                                               | <u> </u>                                                   | For the                                                                                                                                                                             | Mar-21                                                                            | Mar-22                                                                                                                                                                                                                                                                                                                                                                                                                                                                                                                                                                                                                                                                                                                                                                                                                                                                                                                                                                                                                                                                                                                                                                                                                                                                                                                                                                                                                                                                                                                                                                                                                                                                                                                                                                                                                                                                                                                                                                                                                                                                                                                                                                                                                                                                                                                                                                                                                                                                                                                                                                                                                                                   | Dec-22                                               |  |
| Pre-<br>Category                                                                                                         | <mark>Issue Sharehold</mark><br>No. of Shares                                                                                 | % of                                                       | Period Ended                                                                                                                                                                        |                                                                                   |                                                                                                                                                                                                                                                                                                                                                                                                                                                                                                                                                                                                                                                                                                                                                                                                                                                                                                                                                                                                                                                                                                                                                                                                                                                                                                                                                                                                                                                                                                                                                                                                                                                                                                                                                                                                                                                                                                                                                                                                                                                                                                                                                                                                                                                                                                                                                                                                                                                                                                                                                                                                                                                          |                                                      |  |
|                                                                                                                          |                                                                                                                               | % of<br>Total                                              |                                                                                                                                                                                     | <b>Mar-21</b><br>701.25                                                           | Mar-22<br>2,115.98                                                                                                                                                                                                                                                                                                                                                                                                                                                                                                                                                                                                                                                                                                                                                                                                                                                                                                                                                                                                                                                                                                                                                                                                                                                                                                                                                                                                                                                                                                                                                                                                                                                                                                                                                                                                                                                                                                                                                                                                                                                                                                                                                                                                                                                                                                                                                                                                                                                                                                                                                                                                                                       | <b>Dec-22</b><br>2,333.27                            |  |
| Category                                                                                                                 | No. of Shares                                                                                                                 | % of<br>Total<br>Shares                                    | Period Ended                                                                                                                                                                        |                                                                                   |                                                                                                                                                                                                                                                                                                                                                                                                                                                                                                                                                                                                                                                                                                                                                                                                                                                                                                                                                                                                                                                                                                                                                                                                                                                                                                                                                                                                                                                                                                                                                                                                                                                                                                                                                                                                                                                                                                                                                                                                                                                                                                                                                                                                                                                                                                                                                                                                                                                                                                                                                                                                                                                          |                                                      |  |
| Category<br>Promoter &                                                                                                   |                                                                                                                               | % of<br>Total                                              | Period Ended<br>Total Assets                                                                                                                                                        | 701.25                                                                            | 2,115.98                                                                                                                                                                                                                                                                                                                                                                                                                                                                                                                                                                                                                                                                                                                                                                                                                                                                                                                                                                                                                                                                                                                                                                                                                                                                                                                                                                                                                                                                                                                                                                                                                                                                                                                                                                                                                                                                                                                                                                                                                                                                                                                                                                                                                                                                                                                                                                                                                                                                                                                                                                                                                                                 | 2,333.27                                             |  |
| Category<br>Promoter &<br>Promoter                                                                                       | No. of Shares                                                                                                                 | % of<br>Total<br>Shares                                    | Period Ended<br>Total Assets<br>Net Assets                                                                                                                                          | 701.25                                                                            | 2,115.98<br>317.23                                                                                                                                                                                                                                                                                                                                                                                                                                                                                                                                                                                                                                                                                                                                                                                                                                                                                                                                                                                                                                                                                                                                                                                                                                                                                                                                                                                                                                                                                                                                                                                                                                                                                                                                                                                                                                                                                                                                                                                                                                                                                                                                                                                                                                                                                                                                                                                                                                                                                                                                                                                                                                       | 2,333.27<br>423.65                                   |  |
| Category<br>Promoter &<br>Promoter<br>Group                                                                              | <b>No. of Shares</b><br>22,16,500                                                                                             | % of<br>Total<br>Shares<br>65.00%                          | Period Ended<br>Total Assets<br>Net Assets<br>Total                                                                                                                                 | 701.25                                                                            | 2,115.98<br>317.23                                                                                                                                                                                                                                                                                                                                                                                                                                                                                                                                                                                                                                                                                                                                                                                                                                                                                                                                                                                                                                                                                                                                                                                                                                                                                                                                                                                                                                                                                                                                                                                                                                                                                                                                                                                                                                                                                                                                                                                                                                                                                                                                                                                                                                                                                                                                                                                                                                                                                                                                                                                                                                       | 2,333.27<br>423.65                                   |  |
| Category<br>Promoter &<br>Promoter                                                                                       | No. of Shares                                                                                                                 | % of<br>Total<br>Shares                                    | Period Ended<br>Total Assets<br>Net Assets<br>Total<br>Borrowings                                                                                                                   | 701.25<br>187.89<br>186.23                                                        | 2,115.98<br>317.23<br>1,218.11                                                                                                                                                                                                                                                                                                                                                                                                                                                                                                                                                                                                                                                                                                                                                                                                                                                                                                                                                                                                                                                                                                                                                                                                                                                                                                                                                                                                                                                                                                                                                                                                                                                                                                                                                                                                                                                                                                                                                                                                                                                                                                                                                                                                                                                                                                                                                                                                                                                                                                                                                                                                                           | 2,333.27<br>423.65<br>1,213.47                       |  |
| Category<br>Promoter &<br>Promoter<br>Group<br>Public                                                                    | <b>No. of Shares</b><br>22,16,500<br>11,93,500                                                                                | % of<br>Total<br>Shares<br>65.00%<br>35.00%                | Period Ended<br>Total Assets<br>Net Assets<br>Total<br>Borrowings<br>Total                                                                                                          | 701.25<br>187.89<br>186.23                                                        | 2,115.98<br>317.23<br>1,218.11                                                                                                                                                                                                                                                                                                                                                                                                                                                                                                                                                                                                                                                                                                                                                                                                                                                                                                                                                                                                                                                                                                                                                                                                                                                                                                                                                                                                                                                                                                                                                                                                                                                                                                                                                                                                                                                                                                                                                                                                                                                                                                                                                                                                                                                                                                                                                                                                                                                                                                                                                                                                                           | 2,333.27<br>423.65<br>1,213.47                       |  |
| Category<br>Promoter &<br>Promoter<br>Group<br>Public<br>Prom                                                            | No. of Shares<br>22,16,500<br>11,93,500                                                                                       | % of<br>Total<br>Shares<br>65.00%<br>35.00%                | Period Ended<br>Total Assets<br>Net Assets<br>Total<br>Borrowings<br>Total<br>Revenue                                                                                               | 701.25<br>187.89<br>186.23<br>1,587.48                                            | 2,115.98<br>317.23<br>1,218.11<br>1,977.36                                                                                                                                                                                                                                                                                                                                                                                                                                                                                                                                                                                                                                                                                                                                                                                                                                                                                                                                                                                                                                                                                                                                                                                                                                                                                                                                                                                                                                                                                                                                                                                                                                                                                                                                                                                                                                                                                                                                                                                                                                                                                                                                                                                                                                                                                                                                                                                                                                                                                                                                                                                                               | 2,333.27<br>423.65<br>1,213.47<br>2,646.80           |  |
| Category<br>Promoter &<br>Promoter<br>Group<br>Public                                                                    | No. of Shares<br>22,16,500<br>11,93,500                                                                                       | % of<br>Total<br>Shares<br>65.00%<br>35.00%                | Period Ended<br>Total Assets<br>Net Assets<br>Total<br>Borrowings<br>Total<br>Revenue<br>Profit After                                                                               | 701.25<br>187.89<br>186.23<br>1,587.48<br>82.88                                   | 2,115.98<br>317.23<br>1,218.11<br>1,977.36                                                                                                                                                                                                                                                                                                                                                                                                                                                                                                                                                                                                                                                                                                                                                                                                                                                                                                                                                                                                                                                                                                                                                                                                                                                                                                                                                                                                                                                                                                                                                                                                                                                                                                                                                                                                                                                                                                                                                                                                                                                                                                                                                                                                                                                                                                                                                                                                                                                                                                                                                                                                               | 2,333.27<br>423.65<br>1,213.47<br>2,646.80<br>106.42 |  |
| Category<br>Promoter &<br>Promoter<br>Group<br>Public<br>Prom<br>1. Mr. Suresh                                           | <b>No. of Shares</b><br>22,16,500<br>11,93,500<br><b>Oter of the Com</b><br>Sharma                                            | % of<br>Total<br>Shares<br>65.00%<br>35.00%<br>pany        | Period Ended<br>Total Assets<br>Net Assets<br>Total<br>Borrowings<br>Total<br>Revenue<br>Profit After                                                                               | 701.25<br>187.89<br>186.23<br>1,587.48<br>82.88<br><b>Ter</b>                     | 2,115.98<br>317.23<br>1,218.11<br>1,977.36<br>129.35                                                                                                                                                                                                                                                                                                                                                                                                                                                                                                                                                                                                                                                                                                                                                                                                                                                                                                                                                                                                                                                                                                                                                                                                                                                                                                                                                                                                                                                                                                                                                                                                                                                                                                                                                                                                                                                                                                                                                                                                                                                                                                                                                                                                                                                                                                                                                                                                                                                                                                                                                                                                     | 2,333.27<br>423.65<br>1,213.47<br>2,646.80<br>106.42 |  |
| Category<br>Promoter &<br>Promoter<br>Group<br>Public<br>Prom<br>1. Mr. Suresh<br>Cor                                    | No. of Shares<br>22,16,500<br>11,93,500<br>oter of the Comp<br>Sharma                                                         | % of<br>Total<br>Shares<br>65.00%<br>35.00%<br>pany        | Period Ended<br>Total Assets<br>Net Assets<br>Total<br>Borrowings<br>Total<br>Revenue<br>Profit After<br>Tax<br>Opening Date                                                        | 701.25<br>187.89<br>186.23<br>1,587.48<br>82.88<br>Ter                            | 2,115.98<br>317.23<br>1,218.11<br>1,977.36<br>129.35<br>Itative Timeli<br>June 12, 2023                                                                                                                                                                                                                                                                                                                                                                                                                                                                                                                                                                                                                                                                                                                                                                                                                                                                                                                                                                                                                                                                                                                                                                                                                                                                                                                                                                                                                                                                                                                                                                                                                                                                                                                                                                                                                                                                                                                                                                                                                                                                                                                                                                                                                                                                                                                                                                                                                                                                                                                                                                  | 2,333.27<br>423.65<br>1,213.47<br>2,646.80<br>106.42 |  |
| Category<br>Promoter &<br>Promoter<br>Group<br>Public<br>Prom<br>1. Mr. Suresh<br>Cor<br>1. Range of Se                  | No. of Shares<br>22,16,500<br>11,93,500<br>oter of the Com<br>Sharma<br>npetitive Streng<br>rvice offering.                   | % of<br>Total<br>Shares<br>65.00%<br>35.00%<br>pany<br>ths | Period Ended<br>Total Assets<br>Net Assets<br>Total<br>Borrowings<br>Total<br>Revenue<br>Profit After<br>Tax                                                                        | 701.25<br>187.89<br>186.23<br>1,587.48<br>82.88<br>Ter                            | 2,115.98<br>317.23<br>1,218.11<br>1,977.36<br>129.35                                                                                                                                                                                                                                                                                                                                                                                                                                                                                                                                                                                                                                                                                                                                                                                                                                                                                                                                                                                                                                                                                                                                                                                                                                                                                                                                                                                                                                                                                                                                                                                                                                                                                                                                                                                                                                                                                                                                                                                                                                                                                                                                                                                                                                                                                                                                                                                                                                                                                                                                                                                                     | 2,333.27<br>423.65<br>1,213.47<br>2,646.80<br>106.42 |  |
| Category<br>Promoter &<br>Promoter<br>Group<br>Public<br>Prom<br>1. Mr. Suresh<br>Cor<br>1. Range of Se<br>2. Promoter a | No. of Shares<br>22,16,500<br>11,93,500<br>oter of the Com<br>Sharma<br>npetitive Streng<br>rvice offering.<br>ind management | % of<br>Total<br>Shares<br>65.00%<br>35.00%<br>pany<br>ths | Period Ended<br>Total Assets<br>Net Assets<br>Total<br>Borrowings<br>Total<br>Revenue<br>Profit After<br>Tax<br>Opening Date                                                        | 701.25<br>187.89<br>186.23<br>1,587.48<br>82.88<br>Ter                            | 2,115.98<br>317.23<br>1,218.11<br>1,977.36<br>129.35<br>Itative Timeli<br>June 12, 2023                                                                                                                                                                                                                                                                                                                                                                                                                                                                                                                                                                                                                                                                                                                                                                                                                                                                                                                                                                                                                                                                                                                                                                                                                                                                                                                                                                                                                                                                                                                                                                                                                                                                                                                                                                                                                                                                                                                                                                                                                                                                                                                                                                                                                                                                                                                                                                                                                                                                                                                                                                  | 2,333.27<br>423.65<br>1,213.47<br>2,646.80<br>106.42 |  |
| Category<br>Promoter &<br>Promoter<br>Group<br>Public<br>Prom<br>1. Mr. Suresh<br>Cor<br>1. Range of Se                  | No. of Shares<br>22,16,500<br>11,93,500<br>oter of the Com<br>Sharma<br>npetitive Streng<br>rvice offering.<br>ind management | % of<br>Total<br>Shares<br>65.00%<br>35.00%<br>pany<br>ths | Period Ended<br>Total Assets<br>Net Assets<br>Total<br>Borrowings<br>Total<br>Revenue<br>Profit After<br>Tax<br>Opening Date<br>Closing Date                                        | 701.25<br>187.89<br>186.23<br>1,587.48<br>82.88<br>Ter                            | 2,115.98<br>317.23<br>1,218.11<br>1,977.36<br>129.35<br>1tative Timeli<br>June 12, 2023<br>June 14, 2023                                                                                                                                                                                                                                                                                                                                                                                                                                                                                                                                                                                                                                                                                                                                                                                                                                                                                                                                                                                                                                                                                                                                                                                                                                                                                                                                                                                                                                                                                                                                                                                                                                                                                                                                                                                                                                                                                                                                                                                                                                                                                                                                                                                                                                                                                                                                                                                                                                                                                                                                                 | 2,333.27<br>423.65<br>1,213.47<br>2,646.80<br>106.42 |  |
| Category<br>Promoter &<br>Promoter<br>Group<br>Public<br>Prom<br>1. Mr. Suresh<br>Cor<br>1. Range of Se<br>2. Promoter a | No. of Shares<br>22,16,500<br>11,93,500<br>oter of the Com<br>Sharma<br>npetitive Streng<br>rvice offering.<br>ind management | % of<br>Total<br>Shares<br>65.00%<br>35.00%<br>pany<br>ths | Period Ended<br>Total Assets<br>Net Assets<br>Total<br>Borrowings<br>Total<br>Revenue<br>Profit After<br>Tax<br>Opening Date<br>Closing Date<br>Basis of Allotn                     | 701.25<br>187.89<br>186.23<br>1,587.48<br>82.88<br>Ter<br>hent<br>efunds          | 2,115.98<br>317.23<br>1,218.11<br>1,977.36<br>129.35<br>14ative Timeli<br>June 12, 2023<br>June 14, 2023<br>June 19, 2023                                                                                                                                                                                                                                                                                                                                                                                                                                                                                                                                                                                                                                                                                                                                                                                                                                                                                                                                                                                                                                                                                                                                                                                                                                                                                                                                                                                                                                                                                                                                                                                                                                                                                                                                                                                                                                                                                                                                                                                                                                                                                                                                                                                                                                                                                                                                                                                                                                                                                                                                | 2,333.27<br>423.65<br>1,213.47<br>2,646.80<br>106.42 |  |
| Category<br>Promoter &<br>Promoter<br>Group<br>Public<br>Prom<br>1. Mr. Suresh<br>Cor<br>1. Range of Se<br>2. Promoter a | No. of Shares<br>22,16,500<br>11,93,500<br>oter of the Com<br>Sharma<br>npetitive Streng<br>rvice offering.<br>ind management | % of<br>Total<br>Shares<br>65.00%<br>35.00%<br>pany<br>ths | Period Ended<br>Total Assets<br>Net Assets<br>Total<br>Borrowings<br>Total<br>Revenue<br>Profit After<br>Tax<br>Opening Date<br>Closing Date<br>Basis of Allotn<br>Initiation of Re | 701.25<br>187.89<br>186.23<br>1,587.48<br>82.88<br>Ter<br>hent<br>efunds<br>es to | 2,115.98<br>317.23<br>1,218.11<br>1,977.36<br>129.35<br>129.35<br>129.35<br>129.35<br>129.35<br>129.35<br>129.35<br>129.35<br>129.35<br>129.35<br>129.35<br>129.35<br>129.35<br>129.35<br>129.35<br>129.35<br>129.35<br>129.35<br>129.35<br>129.35<br>129.35<br>129.35<br>129.35<br>129.35<br>129.35<br>129.35<br>129.35<br>129.35<br>129.35<br>129.35<br>129.35<br>129.35<br>129.35<br>129.35<br>129.35<br>129.35<br>129.35<br>129.35<br>129.35<br>129.35<br>129.35<br>129.35<br>129.35<br>129.35<br>129.35<br>129.35<br>129.35<br>129.35<br>129.35<br>129.35<br>129.35<br>129.35<br>129.35<br>129.35<br>129.35<br>129.35<br>129.35<br>129.35<br>129.35<br>129.35<br>129.35<br>129.35<br>129.35<br>129.35<br>129.35<br>129.35<br>129.35<br>129.35<br>129.35<br>129.35<br>129.35<br>129.35<br>129.35<br>129.35<br>129.35<br>129.35<br>129.35<br>129.35<br>129.35<br>129.35<br>129.35<br>129.35<br>129.35<br>129.35<br>129.35<br>129.35<br>129.35<br>129.35<br>129.35<br>129.35<br>129.35<br>129.35<br>129.35<br>129.35<br>129.35<br>129.35<br>129.35<br>129.35<br>129.35<br>129.35<br>129.35<br>129.35<br>129.35<br>129.35<br>129.35<br>129.35<br>129.23<br>129.23<br>129.23<br>129.23<br>129.23<br>129.23<br>129.23<br>129.23<br>129.23<br>129.23<br>129.23<br>129.23<br>129.23<br>129.23<br>129.23<br>129.23<br>129.23<br>129.23<br>129.52<br>129.52<br>129.55<br>129.55<br>129.55<br>129.55<br>129.55<br>129.55<br>129.55<br>129.55<br>129.55<br>129.55<br>129.55<br>129.55<br>129.55<br>129.55<br>129.55<br>129.55<br>129.55<br>129.55<br>129.55<br>129.55<br>129.55<br>129.55<br>129.55<br>129.55<br>129.55<br>129.55<br>129.55<br>129.55<br>129.55<br>129.55<br>129.55<br>129.55<br>129.55<br>129.55<br>129.55<br>129.55<br>129.55<br>129.55<br>129.55<br>129.55<br>129.55<br>129.55<br>129.55<br>129.55<br>129.55<br>129.55<br>129.55<br>129.55<br>129.55<br>129.55<br>129.55<br>129.55<br>129.55<br>129.55<br>129.55<br>129.55<br>129.55<br>129.55<br>129.55<br>129.55<br>129.55<br>129.55<br>129.55<br>129.55<br>129.55<br>129.55<br>129.55<br>129.55<br>129.55<br>129.55<br>129.55<br>129.55<br>129.55<br>129.55<br>129.55<br>129.55<br>129.55<br>129.55<br>129.55<br>129.55<br>129.55<br>129.55<br>129.55<br>129.55<br>129.55<br>129.55<br>129.55<br>129.55<br>129.55<br>129.55<br>129.55<br>129.55<br>129.55<br>129.55<br>129.55<br>129.55<br>129.55<br>129.55<br>129.55<br>129.55<br>129.55<br>129.55<br>129.55<br>129.55<br>129.55<br>129.55<br>129.55<br>129.55<br>129.55<br>129.55<br>129.55<br>129.55<br>129.55<br>129.55<br>129.55<br>129.55<br>129.55<br>129.55<br>129.55<br>129.55<br>129.55<br>129.55<br>129.55<br>129.55<br>129.55 | 2,333.27<br>423.65<br>1,213.47<br>2,646.80<br>106.42 |  |