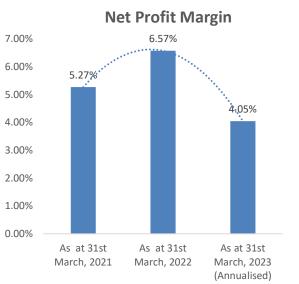

URBAN ENVIRO Review Report On IPO

|                                                                                                                          | IPO Details                                                                                                                   |                                                            |                                                                                                                                                                                     | Comp                                                                              | any Backgrou                                                                                                                                                                                                                                                                                                                                                                                                                                                                                                                                                                                                                                                                                                                                                                                                                                                                                                                                                                                                                                                                                                                                                                                                                                                                                                                                                                                                                                                                                                                                                                                                                                                                                                                                                                                                                                                                                                                                                                                                                                                                                                                                                                                                                                                                                                                                                                                                                                                                                                                                                                                                                                             | ınd                                                  |  |
|--------------------------------------------------------------------------------------------------------------------------|-------------------------------------------------------------------------------------------------------------------------------|------------------------------------------------------------|-------------------------------------------------------------------------------------------------------------------------------------------------------------------------------------|-----------------------------------------------------------------------------------|----------------------------------------------------------------------------------------------------------------------------------------------------------------------------------------------------------------------------------------------------------------------------------------------------------------------------------------------------------------------------------------------------------------------------------------------------------------------------------------------------------------------------------------------------------------------------------------------------------------------------------------------------------------------------------------------------------------------------------------------------------------------------------------------------------------------------------------------------------------------------------------------------------------------------------------------------------------------------------------------------------------------------------------------------------------------------------------------------------------------------------------------------------------------------------------------------------------------------------------------------------------------------------------------------------------------------------------------------------------------------------------------------------------------------------------------------------------------------------------------------------------------------------------------------------------------------------------------------------------------------------------------------------------------------------------------------------------------------------------------------------------------------------------------------------------------------------------------------------------------------------------------------------------------------------------------------------------------------------------------------------------------------------------------------------------------------------------------------------------------------------------------------------------------------------------------------------------------------------------------------------------------------------------------------------------------------------------------------------------------------------------------------------------------------------------------------------------------------------------------------------------------------------------------------------------------------------------------------------------------------------------------------------|------------------------------------------------------|--|
| <b>Opening Date</b>                                                                                                      | June 12, 202                                                                                                                  | 23                                                         | o Urban Enviro Waste Management Limited was                                                                                                                                         |                                                                                   |                                                                                                                                                                                                                                                                                                                                                                                                                                                                                                                                                                                                                                                                                                                                                                                                                                                                                                                                                                                                                                                                                                                                                                                                                                                                                                                                                                                                                                                                                                                                                                                                                                                                                                                                                                                                                                                                                                                                                                                                                                                                                                                                                                                                                                                                                                                                                                                                                                                                                                                                                                                                                                                          |                                                      |  |
| <b>Closing Date</b>                                                                                                      | June 14, 202                                                                                                                  | 23                                                         | originally incorporated as 'Nagpur Waste Handling                                                                                                                                   |                                                                                   |                                                                                                                                                                                                                                                                                                                                                                                                                                                                                                                                                                                                                                                                                                                                                                                                                                                                                                                                                                                                                                                                                                                                                                                                                                                                                                                                                                                                                                                                                                                                                                                                                                                                                                                                                                                                                                                                                                                                                                                                                                                                                                                                                                                                                                                                                                                                                                                                                                                                                                                                                                                                                                                          |                                                      |  |
| Stock Exchange                                                                                                           | NSE SME                                                                                                                       |                                                            | Private Limited' in the year 2011 and is                                                                                                                                            |                                                                                   |                                                                                                                                                                                                                                                                                                                                                                                                                                                                                                                                                                                                                                                                                                                                                                                                                                                                                                                                                                                                                                                                                                                                                                                                                                                                                                                                                                                                                                                                                                                                                                                                                                                                                                                                                                                                                                                                                                                                                                                                                                                                                                                                                                                                                                                                                                                                                                                                                                                                                                                                                                                                                                                          |                                                      |  |
| Lot Size                                                                                                                 | 1,200 share                                                                                                                   | es                                                         | headquartered in Nagpur - Maharashtra.                                                                                                                                              |                                                                                   |                                                                                                                                                                                                                                                                                                                                                                                                                                                                                                                                                                                                                                                                                                                                                                                                                                                                                                                                                                                                                                                                                                                                                                                                                                                                                                                                                                                                                                                                                                                                                                                                                                                                                                                                                                                                                                                                                                                                                                                                                                                                                                                                                                                                                                                                                                                                                                                                                                                                                                                                                                                                                                                          |                                                      |  |
| <b>Issue Price</b>                                                                                                       | ₹ 100 per sl                                                                                                                  | hare                                                       | o The Compa                                                                                                                                                                         | ny is engaged                                                                     | l in Indian MSV                                                                                                                                                                                                                                                                                                                                                                                                                                                                                                                                                                                                                                                                                                                                                                                                                                                                                                                                                                                                                                                                                                                                                                                                                                                                                                                                                                                                                                                                                                                                                                                                                                                                                                                                                                                                                                                                                                                                                                                                                                                                                                                                                                                                                                                                                                                                                                                                                                                                                                                                                                                                                                          | W (Municipal                                         |  |
| Issue Size                                                                                                               | 11,42,400E                                                                                                                    | quity                                                      | Solid Waste                                                                                                                                                                         | e) manageme                                                                       | nt industry pro                                                                                                                                                                                                                                                                                                                                                                                                                                                                                                                                                                                                                                                                                                                                                                                                                                                                                                                                                                                                                                                                                                                                                                                                                                                                                                                                                                                                                                                                                                                                                                                                                                                                                                                                                                                                                                                                                                                                                                                                                                                                                                                                                                                                                                                                                                                                                                                                                                                                                                                                                                                                                                          | oviding MSW                                          |  |
|                                                                                                                          | Shares                                                                                                                        |                                                            | services.                                                                                                                                                                           |                                                                                   |                                                                                                                                                                                                                                                                                                                                                                                                                                                                                                                                                                                                                                                                                                                                                                                                                                                                                                                                                                                                                                                                                                                                                                                                                                                                                                                                                                                                                                                                                                                                                                                                                                                                                                                                                                                                                                                                                                                                                                                                                                                                                                                                                                                                                                                                                                                                                                                                                                                                                                                                                                                                                                                          |                                                      |  |
| Application                                                                                                              | ₹ 1,20,000                                                                                                                    |                                                            |                                                                                                                                                                                     |                                                                                   | udes solid was                                                                                                                                                                                                                                                                                                                                                                                                                                                                                                                                                                                                                                                                                                                                                                                                                                                                                                                                                                                                                                                                                                                                                                                                                                                                                                                                                                                                                                                                                                                                                                                                                                                                                                                                                                                                                                                                                                                                                                                                                                                                                                                                                                                                                                                                                                                                                                                                                                                                                                                                                                                                                                           | te collection,                                       |  |
| Amount                                                                                                                   |                                                                                                                               |                                                            | transportat                                                                                                                                                                         |                                                                                   | <i>,</i>                                                                                                                                                                                                                                                                                                                                                                                                                                                                                                                                                                                                                                                                                                                                                                                                                                                                                                                                                                                                                                                                                                                                                                                                                                                                                                                                                                                                                                                                                                                                                                                                                                                                                                                                                                                                                                                                                                                                                                                                                                                                                                                                                                                                                                                                                                                                                                                                                                                                                                                                                                                                                                                 | waste and                                            |  |
| Amount Raised                                                                                                            | ₹11.42 Cr                                                                                                                     |                                                            |                                                                                                                                                                                     | -                                                                                 | services acros                                                                                                                                                                                                                                                                                                                                                                                                                                                                                                                                                                                                                                                                                                                                                                                                                                                                                                                                                                                                                                                                                                                                                                                                                                                                                                                                                                                                                                                                                                                                                                                                                                                                                                                                                                                                                                                                                                                                                                                                                                                                                                                                                                                                                                                                                                                                                                                                                                                                                                                                                                                                                                           |                                                      |  |
| (Issue Type)                                                                                                             | (Fresh Issue                                                                                                                  |                                                            | •                                                                                                                                                                                   | Rajasthan,                                                                        |                                                                                                                                                                                                                                                                                                                                                                                                                                                                                                                                                                                                                                                                                                                                                                                                                                                                                                                                                                                                                                                                                                                                                                                                                                                                                                                                                                                                                                                                                                                                                                                                                                                                                                                                                                                                                                                                                                                                                                                                                                                                                                                                                                                                                                                                                                                                                                                                                                                                                                                                                                                                                                                          | adesh and                                            |  |
|                                                                                                                          | & OFS-₹2.22                                                                                                                   | 2 Cr)                                                      | Maharashtr                                                                                                                                                                          | · •                                                                               | ly catering                                                                                                                                                                                                                                                                                                                                                                                                                                                                                                                                                                                                                                                                                                                                                                                                                                                                                                                                                                                                                                                                                                                                                                                                                                                                                                                                                                                                                                                                                                                                                                                                                                                                                                                                                                                                                                                                                                                                                                                                                                                                                                                                                                                                                                                                                                                                                                                                                                                                                                                                                                                                                                              | to local                                             |  |
|                                                                                                                          | IPO Objective                                                                                                                 |                                                            | municipalit                                                                                                                                                                         |                                                                                   |                                                                                                                                                                                                                                                                                                                                                                                                                                                                                                                                                                                                                                                                                                                                                                                                                                                                                                                                                                                                                                                                                                                                                                                                                                                                                                                                                                                                                                                                                                                                                                                                                                                                                                                                                                                                                                                                                                                                                                                                                                                                                                                                                                                                                                                                                                                                                                                                                                                                                                                                                                                                                                                          | <b>c</b>                                             |  |
| 1. Repayment                                                                                                             | of certain                                                                                                                    | secured                                                    |                                                                                                                                                                                     |                                                                                   | the business                                                                                                                                                                                                                                                                                                                                                                                                                                                                                                                                                                                                                                                                                                                                                                                                                                                                                                                                                                                                                                                                                                                                                                                                                                                                                                                                                                                                                                                                                                                                                                                                                                                                                                                                                                                                                                                                                                                                                                                                                                                                                                                                                                                                                                                                                                                                                                                                                                                                                                                                                                                                                                             |                                                      |  |
| -                                                                                                                        | (including accrue                                                                                                             |                                                            | manpower                                                                                                                                                                            |                                                                                   | aff, worker                                                                                                                                                                                                                                                                                                                                                                                                                                                                                                                                                                                                                                                                                                                                                                                                                                                                                                                                                                                                                                                                                                                                                                                                                                                                                                                                                                                                                                                                                                                                                                                                                                                                                                                                                                                                                                                                                                                                                                                                                                                                                                                                                                                                                                                                                                                                                                                                                                                                                                                                                                                                                                              | ,                                                    |  |
|                                                                                                                          | re charges, if any                                                                                                            | r) in full                                                 | •                                                                                                                                                                                   | -                                                                                 | red by variou                                                                                                                                                                                                                                                                                                                                                                                                                                                                                                                                                                                                                                                                                                                                                                                                                                                                                                                                                                                                                                                                                                                                                                                                                                                                                                                                                                                                                                                                                                                                                                                                                                                                                                                                                                                                                                                                                                                                                                                                                                                                                                                                                                                                                                                                                                                                                                                                                                                                                                                                                                                                                                            | is industries                                        |  |
| availed by the                                                                                                           |                                                                                                                               |                                                            | and organiz                                                                                                                                                                         |                                                                                   |                                                                                                                                                                                                                                                                                                                                                                                                                                                                                                                                                                                                                                                                                                                                                                                                                                                                                                                                                                                                                                                                                                                                                                                                                                                                                                                                                                                                                                                                                                                                                                                                                                                                                                                                                                                                                                                                                                                                                                                                                                                                                                                                                                                                                                                                                                                                                                                                                                                                                                                                                                                                                                                          | D                                                    |  |
| 0                                                                                                                        | the working                                                                                                                   | capital                                                    |                                                                                                                                                                                     | 0                                                                                 | Red Herring                                                                                                                                                                                                                                                                                                                                                                                                                                                                                                                                                                                                                                                                                                                                                                                                                                                                                                                                                                                                                                                                                                                                                                                                                                                                                                                                                                                                                                                                                                                                                                                                                                                                                                                                                                                                                                                                                                                                                                                                                                                                                                                                                                                                                                                                                                                                                                                                                                                                                                                                                                                                                                              | · ·                                                  |  |
| -                                                                                                                        | s of the Company.                                                                                                             |                                                            | company ha                                                                                                                                                                          |                                                                                   | ployees on the                                                                                                                                                                                                                                                                                                                                                                                                                                                                                                                                                                                                                                                                                                                                                                                                                                                                                                                                                                                                                                                                                                                                                                                                                                                                                                                                                                                                                                                                                                                                                                                                                                                                                                                                                                                                                                                                                                                                                                                                                                                                                                                                                                                                                                                                                                                                                                                                                                                                                                                                                                                                                                           |                                                      |  |
| 3. General Corp                                                                                                          | orate Purposes.                                                                                                               |                                                            | <b>Financial Summary</b>                                                                                                                                                            |                                                                                   |                                                                                                                                                                                                                                                                                                                                                                                                                                                                                                                                                                                                                                                                                                                                                                                                                                                                                                                                                                                                                                                                                                                                                                                                                                                                                                                                                                                                                                                                                                                                                                                                                                                                                                                                                                                                                                                                                                                                                                                                                                                                                                                                                                                                                                                                                                                                                                                                                                                                                                                                                                                                                                                          |                                                      |  |
|                                                                                                                          |                                                                                                                               |                                                            |                                                                                                                                                                                     |                                                                                   | 1)                                                                                                                                                                                                                                                                                                                                                                                                                                                                                                                                                                                                                                                                                                                                                                                                                                                                                                                                                                                                                                                                                                                                                                                                                                                                                                                                                                                                                                                                                                                                                                                                                                                                                                                                                                                                                                                                                                                                                                                                                                                                                                                                                                                                                                                                                                                                                                                                                                                                                                                                                                                                                                                       | NR In Lacs.)                                         |  |
|                                                                                                                          |                                                                                                                               |                                                            | Fortha                                                                                                                                                                              | Mar 21                                                                            | Mar 22                                                                                                                                                                                                                                                                                                                                                                                                                                                                                                                                                                                                                                                                                                                                                                                                                                                                                                                                                                                                                                                                                                                                                                                                                                                                                                                                                                                                                                                                                                                                                                                                                                                                                                                                                                                                                                                                                                                                                                                                                                                                                                                                                                                                                                                                                                                                                                                                                                                                                                                                                                                                                                                   | Dec 22                                               |  |
|                                                                                                                          | Issue Sharehold                                                                                                               | <u> </u>                                                   | For the                                                                                                                                                                             | Mar-21                                                                            | Mar-22                                                                                                                                                                                                                                                                                                                                                                                                                                                                                                                                                                                                                                                                                                                                                                                                                                                                                                                                                                                                                                                                                                                                                                                                                                                                                                                                                                                                                                                                                                                                                                                                                                                                                                                                                                                                                                                                                                                                                                                                                                                                                                                                                                                                                                                                                                                                                                                                                                                                                                                                                                                                                                                   | Dec-22                                               |  |
| Pre-<br>Category                                                                                                         | <mark>Issue Sharehold</mark><br>No. of Shares                                                                                 | % of                                                       | Period Ended                                                                                                                                                                        |                                                                                   |                                                                                                                                                                                                                                                                                                                                                                                                                                                                                                                                                                                                                                                                                                                                                                                                                                                                                                                                                                                                                                                                                                                                                                                                                                                                                                                                                                                                                                                                                                                                                                                                                                                                                                                                                                                                                                                                                                                                                                                                                                                                                                                                                                                                                                                                                                                                                                                                                                                                                                                                                                                                                                                          |                                                      |  |
|                                                                                                                          |                                                                                                                               | % of<br>Total                                              |                                                                                                                                                                                     | <b>Mar-21</b><br>701.25                                                           | Mar-22<br>2,115.98                                                                                                                                                                                                                                                                                                                                                                                                                                                                                                                                                                                                                                                                                                                                                                                                                                                                                                                                                                                                                                                                                                                                                                                                                                                                                                                                                                                                                                                                                                                                                                                                                                                                                                                                                                                                                                                                                                                                                                                                                                                                                                                                                                                                                                                                                                                                                                                                                                                                                                                                                                                                                                       | <b>Dec-22</b><br>2,333.27                            |  |
| Category                                                                                                                 | No. of Shares                                                                                                                 | % of<br>Total<br>Shares                                    | Period Ended                                                                                                                                                                        |                                                                                   |                                                                                                                                                                                                                                                                                                                                                                                                                                                                                                                                                                                                                                                                                                                                                                                                                                                                                                                                                                                                                                                                                                                                                                                                                                                                                                                                                                                                                                                                                                                                                                                                                                                                                                                                                                                                                                                                                                                                                                                                                                                                                                                                                                                                                                                                                                                                                                                                                                                                                                                                                                                                                                                          |                                                      |  |
| Category<br>Promoter &                                                                                                   |                                                                                                                               | % of<br>Total                                              | Period Ended<br>Total Assets                                                                                                                                                        | 701.25                                                                            | 2,115.98                                                                                                                                                                                                                                                                                                                                                                                                                                                                                                                                                                                                                                                                                                                                                                                                                                                                                                                                                                                                                                                                                                                                                                                                                                                                                                                                                                                                                                                                                                                                                                                                                                                                                                                                                                                                                                                                                                                                                                                                                                                                                                                                                                                                                                                                                                                                                                                                                                                                                                                                                                                                                                                 | 2,333.27                                             |  |
| Category<br>Promoter &<br>Promoter                                                                                       | No. of Shares                                                                                                                 | % of<br>Total<br>Shares                                    | Period Ended<br>Total Assets<br>Net Assets                                                                                                                                          | 701.25                                                                            | 2,115.98<br>317.23                                                                                                                                                                                                                                                                                                                                                                                                                                                                                                                                                                                                                                                                                                                                                                                                                                                                                                                                                                                                                                                                                                                                                                                                                                                                                                                                                                                                                                                                                                                                                                                                                                                                                                                                                                                                                                                                                                                                                                                                                                                                                                                                                                                                                                                                                                                                                                                                                                                                                                                                                                                                                                       | 2,333.27<br>423.65                                   |  |
| Category<br>Promoter &<br>Promoter<br>Group                                                                              | <b>No. of Shares</b><br>22,16,500                                                                                             | % of<br>Total<br>Shares<br>65.00%                          | Period Ended<br>Total Assets<br>Net Assets<br>Total                                                                                                                                 | 701.25                                                                            | 2,115.98<br>317.23                                                                                                                                                                                                                                                                                                                                                                                                                                                                                                                                                                                                                                                                                                                                                                                                                                                                                                                                                                                                                                                                                                                                                                                                                                                                                                                                                                                                                                                                                                                                                                                                                                                                                                                                                                                                                                                                                                                                                                                                                                                                                                                                                                                                                                                                                                                                                                                                                                                                                                                                                                                                                                       | 2,333.27<br>423.65                                   |  |
| Category<br>Promoter &<br>Promoter                                                                                       | No. of Shares                                                                                                                 | % of<br>Total<br>Shares                                    | Period Ended<br>Total Assets<br>Net Assets<br>Total<br>Borrowings                                                                                                                   | 701.25<br>187.89<br>186.23                                                        | 2,115.98<br>317.23<br>1,218.11                                                                                                                                                                                                                                                                                                                                                                                                                                                                                                                                                                                                                                                                                                                                                                                                                                                                                                                                                                                                                                                                                                                                                                                                                                                                                                                                                                                                                                                                                                                                                                                                                                                                                                                                                                                                                                                                                                                                                                                                                                                                                                                                                                                                                                                                                                                                                                                                                                                                                                                                                                                                                           | 2,333.27<br>423.65<br>1,213.47                       |  |
| Category<br>Promoter &<br>Promoter<br>Group<br>Public                                                                    | <b>No. of Shares</b><br>22,16,500<br>11,93,500                                                                                | % of<br>Total<br>Shares<br>65.00%<br>35.00%                | Period Ended<br>Total Assets<br>Net Assets<br>Total<br>Borrowings<br>Total                                                                                                          | 701.25<br>187.89<br>186.23                                                        | 2,115.98<br>317.23<br>1,218.11                                                                                                                                                                                                                                                                                                                                                                                                                                                                                                                                                                                                                                                                                                                                                                                                                                                                                                                                                                                                                                                                                                                                                                                                                                                                                                                                                                                                                                                                                                                                                                                                                                                                                                                                                                                                                                                                                                                                                                                                                                                                                                                                                                                                                                                                                                                                                                                                                                                                                                                                                                                                                           | 2,333.27<br>423.65<br>1,213.47                       |  |
| Category<br>Promoter &<br>Promoter<br>Group<br>Public<br>Prom                                                            | No. of Shares<br>22,16,500<br>11,93,500                                                                                       | % of<br>Total<br>Shares<br>65.00%<br>35.00%                | Period Ended<br>Total Assets<br>Net Assets<br>Total<br>Borrowings<br>Total<br>Revenue                                                                                               | 701.25<br>187.89<br>186.23<br>1,587.48                                            | 2,115.98<br>317.23<br>1,218.11<br>1,977.36                                                                                                                                                                                                                                                                                                                                                                                                                                                                                                                                                                                                                                                                                                                                                                                                                                                                                                                                                                                                                                                                                                                                                                                                                                                                                                                                                                                                                                                                                                                                                                                                                                                                                                                                                                                                                                                                                                                                                                                                                                                                                                                                                                                                                                                                                                                                                                                                                                                                                                                                                                                                               | 2,333.27<br>423.65<br>1,213.47<br>2,646.80           |  |
| Category<br>Promoter &<br>Promoter<br>Group<br>Public                                                                    | No. of Shares<br>22,16,500<br>11,93,500                                                                                       | % of<br>Total<br>Shares<br>65.00%<br>35.00%                | Period Ended<br>Total Assets<br>Net Assets<br>Total<br>Borrowings<br>Total<br>Revenue<br>Profit After                                                                               | 701.25<br>187.89<br>186.23<br>1,587.48<br>82.88                                   | 2,115.98<br>317.23<br>1,218.11<br>1,977.36                                                                                                                                                                                                                                                                                                                                                                                                                                                                                                                                                                                                                                                                                                                                                                                                                                                                                                                                                                                                                                                                                                                                                                                                                                                                                                                                                                                                                                                                                                                                                                                                                                                                                                                                                                                                                                                                                                                                                                                                                                                                                                                                                                                                                                                                                                                                                                                                                                                                                                                                                                                                               | 2,333.27<br>423.65<br>1,213.47<br>2,646.80<br>106.42 |  |
| Category<br>Promoter &<br>Promoter<br>Group<br>Public<br>Prom<br>1. Mr. Suresh                                           | <b>No. of Shares</b><br>22,16,500<br>11,93,500<br><b>Oter of the Com</b><br>Sharma                                            | % of<br>Total<br>Shares<br>65.00%<br>35.00%<br>pany        | Period Ended<br>Total Assets<br>Net Assets<br>Total<br>Borrowings<br>Total<br>Revenue<br>Profit After                                                                               | 701.25<br>187.89<br>186.23<br>1,587.48<br>82.88<br><b>Ter</b>                     | 2,115.98<br>317.23<br>1,218.11<br>1,977.36<br>129.35                                                                                                                                                                                                                                                                                                                                                                                                                                                                                                                                                                                                                                                                                                                                                                                                                                                                                                                                                                                                                                                                                                                                                                                                                                                                                                                                                                                                                                                                                                                                                                                                                                                                                                                                                                                                                                                                                                                                                                                                                                                                                                                                                                                                                                                                                                                                                                                                                                                                                                                                                                                                     | 2,333.27<br>423.65<br>1,213.47<br>2,646.80<br>106.42 |  |
| Category<br>Promoter &<br>Promoter<br>Group<br>Public<br>Prom<br>1. Mr. Suresh<br>Cor                                    | No. of Shares<br>22,16,500<br>11,93,500<br>oter of the Comp<br>Sharma                                                         | % of<br>Total<br>Shares<br>65.00%<br>35.00%<br>pany        | Period Ended<br>Total Assets<br>Net Assets<br>Total<br>Borrowings<br>Total<br>Revenue<br>Profit After<br>Tax<br>Opening Date                                                        | 701.25<br>187.89<br>186.23<br>1,587.48<br>82.88<br>Ter                            | 2,115.98<br>317.23<br>1,218.11<br>1,977.36<br>129.35<br>Itative Timeli<br>June 12, 2023                                                                                                                                                                                                                                                                                                                                                                                                                                                                                                                                                                                                                                                                                                                                                                                                                                                                                                                                                                                                                                                                                                                                                                                                                                                                                                                                                                                                                                                                                                                                                                                                                                                                                                                                                                                                                                                                                                                                                                                                                                                                                                                                                                                                                                                                                                                                                                                                                                                                                                                                                                  | 2,333.27<br>423.65<br>1,213.47<br>2,646.80<br>106.42 |  |
| Category<br>Promoter &<br>Promoter<br>Group<br>Public<br>Prom<br>1. Mr. Suresh<br>Cor<br>1. Range of Se                  | No. of Shares<br>22,16,500<br>11,93,500<br>oter of the Com<br>Sharma<br>npetitive Streng<br>rvice offering.                   | % of<br>Total<br>Shares<br>65.00%<br>35.00%<br>pany<br>ths | Period Ended<br>Total Assets<br>Net Assets<br>Total<br>Borrowings<br>Total<br>Revenue<br>Profit After<br>Tax                                                                        | 701.25<br>187.89<br>186.23<br>1,587.48<br>82.88<br>Ter                            | 2,115.98<br>317.23<br>1,218.11<br>1,977.36<br>129.35                                                                                                                                                                                                                                                                                                                                                                                                                                                                                                                                                                                                                                                                                                                                                                                                                                                                                                                                                                                                                                                                                                                                                                                                                                                                                                                                                                                                                                                                                                                                                                                                                                                                                                                                                                                                                                                                                                                                                                                                                                                                                                                                                                                                                                                                                                                                                                                                                                                                                                                                                                                                     | 2,333.27<br>423.65<br>1,213.47<br>2,646.80<br>106.42 |  |
| Category<br>Promoter &<br>Promoter<br>Group<br>Public<br>Prom<br>1. Mr. Suresh<br>Cor<br>1. Range of Se<br>2. Promoter a | No. of Shares<br>22,16,500<br>11,93,500<br>oter of the Com<br>Sharma<br>npetitive Streng<br>rvice offering.<br>ind management | % of<br>Total<br>Shares<br>65.00%<br>35.00%<br>pany<br>ths | Period Ended<br>Total Assets<br>Net Assets<br>Total<br>Borrowings<br>Total<br>Revenue<br>Profit After<br>Tax<br>Opening Date                                                        | 701.25<br>187.89<br>186.23<br>1,587.48<br>82.88<br>Ter                            | 2,115.98<br>317.23<br>1,218.11<br>1,977.36<br>129.35<br>Itative Timeli<br>June 12, 2023                                                                                                                                                                                                                                                                                                                                                                                                                                                                                                                                                                                                                                                                                                                                                                                                                                                                                                                                                                                                                                                                                                                                                                                                                                                                                                                                                                                                                                                                                                                                                                                                                                                                                                                                                                                                                                                                                                                                                                                                                                                                                                                                                                                                                                                                                                                                                                                                                                                                                                                                                                  | 2,333.27<br>423.65<br>1,213.47<br>2,646.80<br>106.42 |  |
| Category<br>Promoter &<br>Promoter<br>Group<br>Public<br>Prom<br>1. Mr. Suresh<br>Cor<br>1. Range of Se                  | No. of Shares<br>22,16,500<br>11,93,500<br>oter of the Com<br>Sharma<br>npetitive Streng<br>rvice offering.<br>ind management | % of<br>Total<br>Shares<br>65.00%<br>35.00%<br>pany<br>ths | Period Ended<br>Total Assets<br>Net Assets<br>Total<br>Borrowings<br>Total<br>Revenue<br>Profit After<br>Tax<br>Opening Date<br>Closing Date                                        | 701.25<br>187.89<br>186.23<br>1,587.48<br>82.88<br>Ter                            | 2,115.98<br>317.23<br>1,218.11<br>1,977.36<br>129.35<br>1tative Timeli<br>June 12, 2023<br>June 14, 2023                                                                                                                                                                                                                                                                                                                                                                                                                                                                                                                                                                                                                                                                                                                                                                                                                                                                                                                                                                                                                                                                                                                                                                                                                                                                                                                                                                                                                                                                                                                                                                                                                                                                                                                                                                                                                                                                                                                                                                                                                                                                                                                                                                                                                                                                                                                                                                                                                                                                                                                                                 | 2,333.27<br>423.65<br>1,213.47<br>2,646.80<br>106.42 |  |
| Category<br>Promoter &<br>Promoter<br>Group<br>Public<br>Prom<br>1. Mr. Suresh<br>Cor<br>1. Range of Se<br>2. Promoter a | No. of Shares<br>22,16,500<br>11,93,500<br>oter of the Com<br>Sharma<br>npetitive Streng<br>rvice offering.<br>ind management | % of<br>Total<br>Shares<br>65.00%<br>35.00%<br>pany<br>ths | Period Ended<br>Total Assets<br>Net Assets<br>Total<br>Borrowings<br>Total<br>Revenue<br>Profit After<br>Tax<br>Opening Date<br>Closing Date<br>Basis of Allotn                     | 701.25<br>187.89<br>186.23<br>1,587.48<br>82.88<br>Ter<br>hent<br>efunds          | 2,115.98<br>317.23<br>1,218.11<br>1,977.36<br>129.35<br>14ative Timeli<br>June 12, 2023<br>June 14, 2023<br>June 19, 2023                                                                                                                                                                                                                                                                                                                                                                                                                                                                                                                                                                                                                                                                                                                                                                                                                                                                                                                                                                                                                                                                                                                                                                                                                                                                                                                                                                                                                                                                                                                                                                                                                                                                                                                                                                                                                                                                                                                                                                                                                                                                                                                                                                                                                                                                                                                                                                                                                                                                                                                                | 2,333.27<br>423.65<br>1,213.47<br>2,646.80<br>106.42 |  |
| Category<br>Promoter &<br>Promoter<br>Group<br>Public<br>Prom<br>1. Mr. Suresh<br>Cor<br>1. Range of Se<br>2. Promoter a | No. of Shares<br>22,16,500<br>11,93,500<br>oter of the Com<br>Sharma<br>npetitive Streng<br>rvice offering.<br>ind management | % of<br>Total<br>Shares<br>65.00%<br>35.00%<br>pany<br>ths | Period Ended<br>Total Assets<br>Net Assets<br>Total<br>Borrowings<br>Total<br>Revenue<br>Profit After<br>Tax<br>Opening Date<br>Closing Date<br>Basis of Allotn<br>Initiation of Re | 701.25<br>187.89<br>186.23<br>1,587.48<br>82.88<br>Ter<br>hent<br>efunds<br>es to | 2,115.98<br>317.23<br>1,218.11<br>1,977.36<br>129.35<br>129.35<br>129.35<br>129.35<br>129.35<br>129.35<br>129.35<br>129.35<br>129.35<br>129.35<br>129.35<br>129.35<br>129.35<br>129.35<br>129.35<br>129.35<br>129.35<br>129.35<br>129.35<br>129.35<br>129.35<br>129.35<br>129.35<br>129.35<br>129.35<br>129.35<br>129.35<br>129.35<br>129.35<br>129.35<br>129.35<br>129.35<br>129.35<br>129.35<br>129.35<br>129.35<br>129.35<br>129.35<br>129.35<br>129.35<br>129.35<br>129.35<br>129.35<br>129.35<br>129.35<br>129.35<br>129.35<br>129.35<br>129.35<br>129.35<br>129.35<br>129.35<br>129.35<br>129.35<br>129.35<br>129.35<br>129.35<br>129.35<br>129.35<br>129.35<br>129.35<br>129.35<br>129.35<br>129.35<br>129.35<br>129.35<br>129.35<br>129.35<br>129.35<br>129.35<br>129.35<br>129.35<br>129.35<br>129.35<br>129.35<br>129.35<br>129.35<br>129.35<br>129.35<br>129.35<br>129.35<br>129.35<br>129.35<br>129.35<br>129.35<br>129.35<br>129.35<br>129.35<br>129.35<br>129.35<br>129.35<br>129.35<br>129.35<br>129.35<br>129.35<br>129.35<br>129.35<br>129.35<br>129.35<br>129.35<br>129.35<br>129.35<br>129.35<br>129.35<br>129.35<br>129.35<br>129.23<br>129.23<br>129.23<br>129.23<br>129.23<br>129.23<br>129.23<br>129.23<br>129.23<br>129.23<br>129.23<br>129.23<br>129.23<br>129.23<br>129.23<br>129.23<br>129.23<br>129.23<br>129.52<br>129.52<br>129.55<br>129.55<br>129.55<br>129.55<br>129.55<br>129.55<br>129.55<br>129.55<br>129.55<br>129.55<br>129.55<br>129.55<br>129.55<br>129.55<br>129.55<br>129.55<br>129.55<br>129.55<br>129.55<br>129.55<br>129.55<br>129.55<br>129.55<br>129.55<br>129.55<br>129.55<br>129.55<br>129.55<br>129.55<br>129.55<br>129.55<br>129.55<br>129.55<br>129.55<br>129.55<br>129.55<br>129.55<br>129.55<br>129.55<br>129.55<br>129.55<br>129.55<br>129.55<br>129.55<br>129.55<br>129.55<br>129.55<br>129.55<br>129.55<br>129.55<br>129.55<br>129.55<br>129.55<br>129.55<br>129.55<br>129.55<br>129.55<br>129.55<br>129.55<br>129.55<br>129.55<br>129.55<br>129.55<br>129.55<br>129.55<br>129.55<br>129.55<br>129.55<br>129.55<br>129.55<br>129.55<br>129.55<br>129.55<br>129.55<br>129.55<br>129.55<br>129.55<br>129.55<br>129.55<br>129.55<br>129.55<br>129.55<br>129.55<br>129.55<br>129.55<br>129.55<br>129.55<br>129.55<br>129.55<br>129.55<br>129.55<br>129.55<br>129.55<br>129.55<br>129.55<br>129.55<br>129.55<br>129.55<br>129.55<br>129.55<br>129.55<br>129.55<br>129.55<br>129.55<br>129.55<br>129.55<br>129.55<br>129.55<br>129.55<br>129.55<br>129.55<br>129.55<br>129.55<br>129.55<br>129.55<br>129.55<br>129.55<br>129.55<br>129.55<br>129.55<br>129.55<br>129.55<br>129.55<br>129.55<br>129.55 | 2,333.27<br>423.65<br>1,213.47<br>2,646.80<br>106.42 |  |