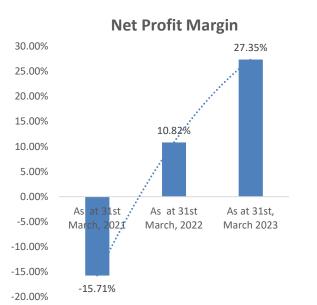

| I                                                                                                                                                                                                                                                                                                                                                                                                                                                                                                                                                                                                                                                                                                                                                                                                                                                                                                                                                                                                                                                                                                                                                                                                                                                                                                                                                                                                                                                                                                                                                                                                                                                                                                                                                                                                                                                                                                                                                                                                                                                                                                                                                                                                                                                                                                                                                                                                                                                                                                       | PO Details                                                                                                                                                                                                                         |                                                                                                                                                                                                              |                                                                                                                                        | Comp                                                             | any Backgrou                                                                                                                              | nd                                       |
|---------------------------------------------------------------------------------------------------------------------------------------------------------------------------------------------------------------------------------------------------------------------------------------------------------------------------------------------------------------------------------------------------------------------------------------------------------------------------------------------------------------------------------------------------------------------------------------------------------------------------------------------------------------------------------------------------------------------------------------------------------------------------------------------------------------------------------------------------------------------------------------------------------------------------------------------------------------------------------------------------------------------------------------------------------------------------------------------------------------------------------------------------------------------------------------------------------------------------------------------------------------------------------------------------------------------------------------------------------------------------------------------------------------------------------------------------------------------------------------------------------------------------------------------------------------------------------------------------------------------------------------------------------------------------------------------------------------------------------------------------------------------------------------------------------------------------------------------------------------------------------------------------------------------------------------------------------------------------------------------------------------------------------------------------------------------------------------------------------------------------------------------------------------------------------------------------------------------------------------------------------------------------------------------------------------------------------------------------------------------------------------------------------------------------------------------------------------------------------------------------------|------------------------------------------------------------------------------------------------------------------------------------------------------------------------------------------------------------------------------------|--------------------------------------------------------------------------------------------------------------------------------------------------------------------------------------------------------------|----------------------------------------------------------------------------------------------------------------------------------------|------------------------------------------------------------------|-------------------------------------------------------------------------------------------------------------------------------------------|------------------------------------------|
| Opening Date                                                                                                                                                                                                                                                                                                                                                                                                                                                                                                                                                                                                                                                                                                                                                                                                                                                                                                                                                                                                                                                                                                                                                                                                                                                                                                                                                                                                                                                                                                                                                                                                                                                                                                                                                                                                                                                                                                                                                                                                                                                                                                                                                                                                                                                                                                                                                                                                                                                                                            | July 07,                                                                                                                                                                                                                           | 2023                                                                                                                                                                                                         | • Drone Destina                                                                                                                        |                                                                  | was incorpora                                                                                                                             |                                          |
| Closing Date                                                                                                                                                                                                                                                                                                                                                                                                                                                                                                                                                                                                                                                                                                                                                                                                                                                                                                                                                                                                                                                                                                                                                                                                                                                                                                                                                                                                                                                                                                                                                                                                                                                                                                                                                                                                                                                                                                                                                                                                                                                                                                                                                                                                                                                                                                                                                                                                                                                                                            | July 11,                                                                                                                                                                                                                           |                                                                                                                                                                                                              | 2019 and is h                                                                                                                          |                                                                  |                                                                                                                                           |                                          |
| Stock Exchange                                                                                                                                                                                                                                                                                                                                                                                                                                                                                                                                                                                                                                                                                                                                                                                                                                                                                                                                                                                                                                                                                                                                                                                                                                                                                                                                                                                                                                                                                                                                                                                                                                                                                                                                                                                                                                                                                                                                                                                                                                                                                                                                                                                                                                                                                                                                                                                                                                                                                          | NSE SM                                                                                                                                                                                                                             |                                                                                                                                                                                                              | • The Company is a DGCA-authorized Remote Pi                                                                                           |                                                                  |                                                                                                                                           |                                          |
| Lot Size                                                                                                                                                                                                                                                                                                                                                                                                                                                                                                                                                                                                                                                                                                                                                                                                                                                                                                                                                                                                                                                                                                                                                                                                                                                                                                                                                                                                                                                                                                                                                                                                                                                                                                                                                                                                                                                                                                                                                                                                                                                                                                                                                                                                                                                                                                                                                                                                                                                                                                | 2000 sh                                                                                                                                                                                                                            | ares                                                                                                                                                                                                         | Training Organisation (RPTO) offering certified train                                                                                  |                                                                  |                                                                                                                                           |                                          |
| Issue Price                                                                                                                                                                                                                                                                                                                                                                                                                                                                                                                                                                                                                                                                                                                                                                                                                                                                                                                                                                                                                                                                                                                                                                                                                                                                                                                                                                                                                                                                                                                                                                                                                                                                                                                                                                                                                                                                                                                                                                                                                                                                                                                                                                                                                                                                                                                                                                                                                                                                                             | ₹62 - ₹6                                                                                                                                                                                                                           | 5 per share                                                                                                                                                                                                  | programs.                                                                                                                              |                                                                  |                                                                                                                                           |                                          |
| Issue Size                                                                                                                                                                                                                                                                                                                                                                                                                                                                                                                                                                                                                                                                                                                                                                                                                                                                                                                                                                                                                                                                                                                                                                                                                                                                                                                                                                                                                                                                                                                                                                                                                                                                                                                                                                                                                                                                                                                                                                                                                                                                                                                                                                                                                                                                                                                                                                                                                                                                                              |                                                                                                                                                                                                                                    | 00Equity                                                                                                                                                                                                     | <ul> <li>Company currently has three training bases of its ow</li> </ul>                                                               |                                                                  |                                                                                                                                           |                                          |
| Shares                                                                                                                                                                                                                                                                                                                                                                                                                                                                                                                                                                                                                                                                                                                                                                                                                                                                                                                                                                                                                                                                                                                                                                                                                                                                                                                                                                                                                                                                                                                                                                                                                                                                                                                                                                                                                                                                                                                                                                                                                                                                                                                                                                                                                                                                                                                                                                                                                                                                                                  |                                                                                                                                                                                                                                    |                                                                                                                                                                                                              |                                                                                                                                        |                                                                  | and Phulpur. T                                                                                                                            |                                          |
| Application Amount ₹ 1,30,000                                                                                                                                                                                                                                                                                                                                                                                                                                                                                                                                                                                                                                                                                                                                                                                                                                                                                                                                                                                                                                                                                                                                                                                                                                                                                                                                                                                                                                                                                                                                                                                                                                                                                                                                                                                                                                                                                                                                                                                                                                                                                                                                                                                                                                                                                                                                                                                                                                                                           |                                                                                                                                                                                                                                    |                                                                                                                                                                                                              |                                                                                                                                        | with Indira Gar                                                  |                                                                                                                                           |                                          |
| (@ Upper band for                                                                                                                                                                                                                                                                                                                                                                                                                                                                                                                                                                                                                                                                                                                                                                                                                                                                                                                                                                                                                                                                                                                                                                                                                                                                                                                                                                                                                                                                                                                                                                                                                                                                                                                                                                                                                                                                                                                                                                                                                                                                                                                                                                                                                                                                                                                                                                                                                                                                                       |                                                                                                                                                                                                                                    |                                                                                                                                                                                                              |                                                                                                                                        | for providing E                                                  |                                                                                                                                           |                                          |
| retail investors)                                                                                                                                                                                                                                                                                                                                                                                                                                                                                                                                                                                                                                                                                                                                                                                                                                                                                                                                                                                                                                                                                                                                                                                                                                                                                                                                                                                                                                                                                                                                                                                                                                                                                                                                                                                                                                                                                                                                                                                                                                                                                                                                                                                                                                                                                                                                                                                                                                                                                       |                                                                                                                                                                                                                                    |                                                                                                                                                                                                              |                                                                                                                                        |                                                                  | rrently present                                                                                                                           |                                          |
| Amount Raised                                                                                                                                                                                                                                                                                                                                                                                                                                                                                                                                                                                                                                                                                                                                                                                                                                                                                                                                                                                                                                                                                                                                                                                                                                                                                                                                                                                                                                                                                                                                                                                                                                                                                                                                                                                                                                                                                                                                                                                                                                                                                                                                                                                                                                                                                                                                                                                                                                                                                           | ₹44.200                                                                                                                                                                                                                            | Cr                                                                                                                                                                                                           | Bangalore, G                                                                                                                           | walior, Kangr                                                    | a, Coimbatore,                                                                                                                            | , Madurai and                            |
| (Issue Type)                                                                                                                                                                                                                                                                                                                                                                                                                                                                                                                                                                                                                                                                                                                                                                                                                                                                                                                                                                                                                                                                                                                                                                                                                                                                                                                                                                                                                                                                                                                                                                                                                                                                                                                                                                                                                                                                                                                                                                                                                                                                                                                                                                                                                                                                                                                                                                                                                                                                                            | (Fresh I                                                                                                                                                                                                                           | ssue)                                                                                                                                                                                                        | Bhopal.                                                                                                                                |                                                                  |                                                                                                                                           |                                          |
|                                                                                                                                                                                                                                                                                                                                                                                                                                                                                                                                                                                                                                                                                                                                                                                                                                                                                                                                                                                                                                                                                                                                                                                                                                                                                                                                                                                                                                                                                                                                                                                                                                                                                                                                                                                                                                                                                                                                                                                                                                                                                                                                                                                                                                                                                                                                                                                                                                                                                                         | <b>O</b> Objective                                                                                                                                                                                                                 |                                                                                                                                                                                                              | <ul> <li>Company has</li> </ul>                                                                                                        | become the                                                       | first Drone Tra                                                                                                                           | aining Partner                           |
| 1. To meet out the exp                                                                                                                                                                                                                                                                                                                                                                                                                                                                                                                                                                                                                                                                                                                                                                                                                                                                                                                                                                                                                                                                                                                                                                                                                                                                                                                                                                                                                                                                                                                                                                                                                                                                                                                                                                                                                                                                                                                                                                                                                                                                                                                                                                                                                                                                                                                                                                                                                                                                                  | penses for pur                                                                                                                                                                                                                     | rchase of new                                                                                                                                                                                                | of National S                                                                                                                          | Skill Develop                                                    | ment Corporat                                                                                                                             | tion ("NSDC")                            |
| drones.                                                                                                                                                                                                                                                                                                                                                                                                                                                                                                                                                                                                                                                                                                                                                                                                                                                                                                                                                                                                                                                                                                                                                                                                                                                                                                                                                                                                                                                                                                                                                                                                                                                                                                                                                                                                                                                                                                                                                                                                                                                                                                                                                                                                                                                                                                                                                                                                                                                                                                 |                                                                                                                                                                                                                                    |                                                                                                                                                                                                              |                                                                                                                                        |                                                                  | ification on v                                                                                                                            |                                          |
| 2. To meet out the e                                                                                                                                                                                                                                                                                                                                                                                                                                                                                                                                                                                                                                                                                                                                                                                                                                                                                                                                                                                                                                                                                                                                                                                                                                                                                                                                                                                                                                                                                                                                                                                                                                                                                                                                                                                                                                                                                                                                                                                                                                                                                                                                                                                                                                                                                                                                                                                                                                                                                    | expenses for                                                                                                                                                                                                                       | purchase of                                                                                                                                                                                                  |                                                                                                                                        |                                                                  | s through NSD                                                                                                                             |                                          |
| vehicle.                                                                                                                                                                                                                                                                                                                                                                                                                                                                                                                                                                                                                                                                                                                                                                                                                                                                                                                                                                                                                                                                                                                                                                                                                                                                                                                                                                                                                                                                                                                                                                                                                                                                                                                                                                                                                                                                                                                                                                                                                                                                                                                                                                                                                                                                                                                                                                                                                                                                                                | •                                                                                                                                                                                                                                  |                                                                                                                                                                                                              | Portal.                                                                                                                                |                                                                  |                                                                                                                                           |                                          |
| 3. To meet out th                                                                                                                                                                                                                                                                                                                                                                                                                                                                                                                                                                                                                                                                                                                                                                                                                                                                                                                                                                                                                                                                                                                                                                                                                                                                                                                                                                                                                                                                                                                                                                                                                                                                                                                                                                                                                                                                                                                                                                                                                                                                                                                                                                                                                                                                                                                                                                                                                                                                                       | he Capital                                                                                                                                                                                                                         | Expenditure                                                                                                                                                                                                  |                                                                                                                                        |                                                                  | lerring Prospe                                                                                                                            | ctus, company                            |
| Requirement.                                                                                                                                                                                                                                                                                                                                                                                                                                                                                                                                                                                                                                                                                                                                                                                                                                                                                                                                                                                                                                                                                                                                                                                                                                                                                                                                                                                                                                                                                                                                                                                                                                                                                                                                                                                                                                                                                                                                                                                                                                                                                                                                                                                                                                                                                                                                                                                                                                                                                            | -                                                                                                                                                                                                                                  | -                                                                                                                                                                                                            | have 74 empl                                                                                                                           |                                                                  |                                                                                                                                           |                                          |
| 4. To meet out                                                                                                                                                                                                                                                                                                                                                                                                                                                                                                                                                                                                                                                                                                                                                                                                                                                                                                                                                                                                                                                                                                                                                                                                                                                                                                                                                                                                                                                                                                                                                                                                                                                                                                                                                                                                                                                                                                                                                                                                                                                                                                                                                                                                                                                                                                                                                                                                                                                                                          | the Work                                                                                                                                                                                                                           | ing Capital                                                                                                                                                                                                  |                                                                                                                                        | Market Ca                                                        | pitalization                                                                                                                              | (In Cr.)                                 |
| requirements.                                                                                                                                                                                                                                                                                                                                                                                                                                                                                                                                                                                                                                                                                                                                                                                                                                                                                                                                                                                                                                                                                                                                                                                                                                                                                                                                                                                                                                                                                                                                                                                                                                                                                                                                                                                                                                                                                                                                                                                                                                                                                                                                                                                                                                                                                                                                                                                                                                                                                           |                                                                                                                                                                                                                                    |                                                                                                                                                                                                              | P                                                                                                                                      | Pre-Issue                                                        | Post-I                                                                                                                                    |                                          |
| 5. To meet out the Ger                                                                                                                                                                                                                                                                                                                                                                                                                                                                                                                                                                                                                                                                                                                                                                                                                                                                                                                                                                                                                                                                                                                                                                                                                                                                                                                                                                                                                                                                                                                                                                                                                                                                                                                                                                                                                                                                                                                                                                                                                                                                                                                                                                                                                                                                                                                                                                                                                                                                                  | neral Corpora                                                                                                                                                                                                                      | ate Purposes.                                                                                                                                                                                                |                                                                                                                                        | ₹114                                                             | ₹15                                                                                                                                       | 58                                       |
| 6. To meet out the Iss                                                                                                                                                                                                                                                                                                                                                                                                                                                                                                                                                                                                                                                                                                                                                                                                                                                                                                                                                                                                                                                                                                                                                                                                                                                                                                                                                                                                                                                                                                                                                                                                                                                                                                                                                                                                                                                                                                                                                                                                                                                                                                                                                                                                                                                                                                                                                                                                                                                                                  | ue Expenses.                                                                                                                                                                                                                       |                                                                                                                                                                                                              |                                                                                                                                        | <b>Financial Su</b>                                              |                                                                                                                                           | INR In Lacs.)                            |
| Pre-Issu                                                                                                                                                                                                                                                                                                                                                                                                                                                                                                                                                                                                                                                                                                                                                                                                                                                                                                                                                                                                                                                                                                                                                                                                                                                                                                                                                                                                                                                                                                                                                                                                                                                                                                                                                                                                                                                                                                                                                                                                                                                                                                                                                                                                                                                                                                                                                                                                                                                                                                | ue Shareholo                                                                                                                                                                                                                       | 0                                                                                                                                                                                                            | For the Period                                                                                                                         | Mar-21                                                           | Mar-22                                                                                                                                    | Mar-23                                   |
|                                                                                                                                                                                                                                                                                                                                                                                                                                                                                                                                                                                                                                                                                                                                                                                                                                                                                                                                                                                                                                                                                                                                                                                                                                                                                                                                                                                                                                                                                                                                                                                                                                                                                                                                                                                                                                                                                                                                                                                                                                                                                                                                                                                                                                                                                                                                                                                                                                                                                                         |                                                                                                                                                                                                                                    |                                                                                                                                                                                                              |                                                                                                                                        |                                                                  |                                                                                                                                           |                                          |
| Category No.                                                                                                                                                                                                                                                                                                                                                                                                                                                                                                                                                                                                                                                                                                                                                                                                                                                                                                                                                                                                                                                                                                                                                                                                                                                                                                                                                                                                                                                                                                                                                                                                                                                                                                                                                                                                                                                                                                                                                                                                                                                                                                                                                                                                                                                                                                                                                                                                                                                                                            | . of Shares                                                                                                                                                                                                                        | % of Total                                                                                                                                                                                                   | Ended                                                                                                                                  |                                                                  |                                                                                                                                           |                                          |
|                                                                                                                                                                                                                                                                                                                                                                                                                                                                                                                                                                                                                                                                                                                                                                                                                                                                                                                                                                                                                                                                                                                                                                                                                                                                                                                                                                                                                                                                                                                                                                                                                                                                                                                                                                                                                                                                                                                                                                                                                                                                                                                                                                                                                                                                                                                                                                                                                                                                                                         |                                                                                                                                                                                                                                    | Shares                                                                                                                                                                                                       | Ended<br>Total Assets                                                                                                                  | 96.34                                                            | 278.30                                                                                                                                    | 2,359.33                                 |
| Promoter & 1,4                                                                                                                                                                                                                                                                                                                                                                                                                                                                                                                                                                                                                                                                                                                                                                                                                                                                                                                                                                                                                                                                                                                                                                                                                                                                                                                                                                                                                                                                                                                                                                                                                                                                                                                                                                                                                                                                                                                                                                                                                                                                                                                                                                                                                                                                                                                                                                                                                                                                                          | . of Shares<br>48,99,500                                                                                                                                                                                                           |                                                                                                                                                                                                              | Total Assets                                                                                                                           |                                                                  |                                                                                                                                           |                                          |
| Promoter & 1,4<br>Promoter Group                                                                                                                                                                                                                                                                                                                                                                                                                                                                                                                                                                                                                                                                                                                                                                                                                                                                                                                                                                                                                                                                                                                                                                                                                                                                                                                                                                                                                                                                                                                                                                                                                                                                                                                                                                                                                                                                                                                                                                                                                                                                                                                                                                                                                                                                                                                                                                                                                                                                        | 48,99,500                                                                                                                                                                                                                          | <b>Shares</b><br>85.14%                                                                                                                                                                                      | Total Assets Net Assets                                                                                                                | 2.42                                                             | 23.15                                                                                                                                     | 1,757.34                                 |
| Promoter & 1,<br>Promoter Group<br>Public 2                                                                                                                                                                                                                                                                                                                                                                                                                                                                                                                                                                                                                                                                                                                                                                                                                                                                                                                                                                                                                                                                                                                                                                                                                                                                                                                                                                                                                                                                                                                                                                                                                                                                                                                                                                                                                                                                                                                                                                                                                                                                                                                                                                                                                                                                                                                                                                                                                                                             | 48,99,500                                                                                                                                                                                                                          | Shares           85.14%           14.86%                                                                                                                                                                     | Total Assets<br>Net Assets<br>Total                                                                                                    |                                                                  |                                                                                                                                           |                                          |
| Promoter & 1,<br>Promoter Group<br>Public 2<br>Promote                                                                                                                                                                                                                                                                                                                                                                                                                                                                                                                                                                                                                                                                                                                                                                                                                                                                                                                                                                                                                                                                                                                                                                                                                                                                                                                                                                                                                                                                                                                                                                                                                                                                                                                                                                                                                                                                                                                                                                                                                                                                                                                                                                                                                                                                                                                                                                                                                                                  | 48,99,500<br>6,00,498<br><mark>r of the Com</mark>                                                                                                                                                                                 | Shares           85.14%           14.86%                                                                                                                                                                     | Total Assets<br>Net Assets<br>Total<br>Borrowings                                                                                      | 2.42<br>54.71                                                    | 23.15<br>151.09                                                                                                                           | 1,757.34<br>159.17                       |
| Promoter & 1,4<br>Promoter Group<br>Public 2<br>Promote<br>1. Mr. Chirag Sharr                                                                                                                                                                                                                                                                                                                                                                                                                                                                                                                                                                                                                                                                                                                                                                                                                                                                                                                                                                                                                                                                                                                                                                                                                                                                                                                                                                                                                                                                                                                                                                                                                                                                                                                                                                                                                                                                                                                                                                                                                                                                                                                                                                                                                                                                                                                                                                                                                          | 48,99,500<br>6,00,498<br><mark>r of the Com</mark><br>ma                                                                                                                                                                           | Shares           85.14%           14.86%                                                                                                                                                                     | Total Assets<br>Net Assets<br>Total                                                                                                    | 2.42                                                             | 23.15                                                                                                                                     | 1,757.34                                 |
| Promoter & 1,4<br>Promoter Group<br>Public 2<br>Promoter<br>1. Mr. Chirag Sharr<br>2. Mrs. Shashi Bala                                                                                                                                                                                                                                                                                                                                                                                                                                                                                                                                                                                                                                                                                                                                                                                                                                                                                                                                                                                                                                                                                                                                                                                                                                                                                                                                                                                                                                                                                                                                                                                                                                                                                                                                                                                                                                                                                                                                                                                                                                                                                                                                                                                                                                                                                                                                                                                                  | 48,99,500<br>6,00,498<br><mark>r of the Com</mark><br>ma                                                                                                                                                                           | Shares           85.14%           14.86%           pany                                                                                                                                                      | Total Assets<br>Net Assets<br>Total<br>Borrowings<br>Total Revenue                                                                     | 2.42<br>54.71<br>39.33                                           | 23.15<br>151.09<br>257.16                                                                                                                 | 1,757.34<br>159.17<br>1,207.73           |
| Promoter & 1,<br>Promoter Group<br>Public 2<br>Promoter<br>1. Mr. Chirag Sharr<br>2. Mrs. Shashi Bala<br>Compe                                                                                                                                                                                                                                                                                                                                                                                                                                                                                                                                                                                                                                                                                                                                                                                                                                                                                                                                                                                                                                                                                                                                                                                                                                                                                                                                                                                                                                                                                                                                                                                                                                                                                                                                                                                                                                                                                                                                                                                                                                                                                                                                                                                                                                                                                                                                                                                          | 48,99,500<br>6,00,498<br><b>r of the Com</b><br>ma<br>t <b>itive Streng</b>                                                                                                                                                        | Shares           85.14%           14.86%           pany                                                                                                                                                      | Total AssetsNet AssetsTotalBorrowingsTotal RevenueProfit After                                                                         | 2.42<br>54.71                                                    | 23.15<br>151.09                                                                                                                           | 1,757.34<br>159.17                       |
| Promoter & 1,4<br>Promoter Group<br>Public 2<br><b>Promote</b><br>1. Mr. Chirag Sharr<br>2. Mrs. Shashi Bala<br><b>Compet</b><br>1. Largest Drone T                                                                                                                                                                                                                                                                                                                                                                                                                                                                                                                                                                                                                                                                                                                                                                                                                                                                                                                                                                                                                                                                                                                                                                                                                                                                                                                                                                                                                                                                                                                                                                                                                                                                                                                                                                                                                                                                                                                                                                                                                                                                                                                                                                                                                                                                                                                                                     | 48,99,500<br>6,00,498<br><mark>r of the Com</mark><br>ma<br>titive Streng<br>raining Netw                                                                                                                                          | Shares<br>85.14%<br>14.86%<br>pany<br>ths<br>vork in India                                                                                                                                                   | Total Assets<br>Net Assets<br>Total<br>Borrowings<br>Total Revenue                                                                     | 2.42<br>54.71<br>39.33<br>-6.16                                  | 23.15<br>151.09<br>257.16<br>27.76                                                                                                        | 1,757.34<br>159.17<br>1,207.73<br>330.13 |
| Promoter & 1,4<br>Promoter Group<br>Public 2<br>Promoter<br>Public 2<br>Promoter<br>1. Mr. Chirag Sharr<br>2. Mrs. Shashi Bala<br>Competition<br>1. Largest Drone Transit                                                                                                                                                                                                                                                                                                                                                                                                                                                                                                                                                                                                                                                                                                                                                                                                                                                                                                                                                                                                                                                                                                                                                                                                                                                                                                                                                                                                                                                                                                                                                                                                                                                                                                                                                                                                                                                                                                                                                                                                                                                                                                                                                                                                                                                                                                                               | 48,99,500<br>6,00,498<br><b>r of the Com</b><br>ma<br>t<br>titive Streng<br>raining Netw<br>ng Partner IG                                                                                                                          | Shares<br>85.14%<br>14.86%<br>pany<br>ths<br>vork in India<br>RUA, and the                                                                                                                                   | Total Assets Net Assets Total Borrowings Total Revenue Profit After Tax                                                                | 2.42<br>54.71<br>39.33<br>-6.16<br>Ter                           | 23.15<br>151.09<br>257.16<br>27.76<br>Itative Timeli                                                                                      | 1,757.34<br>159.17<br>1,207.73<br>330.13 |
| Promoter & 1,4<br>Promoter Group<br>Public 2<br>Promoter Group<br>Public 2<br>Promoter<br>1. Mr. Chirag Sharr<br>2. Mrs. Shashi Bala<br>Competent<br>1. Largest Drone Training<br>along with Training<br>highest market                                                                                                                                                                                                                                                                                                                                                                                                                                                                                                                                                                                                                                                                                                                                                                                                                                                                                                                                                                                                                                                                                                                                                                                                                                                                                                                                                                                                                                                                                                                                                                                                                                                                                                                                                                                                                                                                                                                                                                                                                                                                                                                                                                                                                                                                                 | 48,99,500<br>c6,00,498<br>r of the Com<br>ma<br>titive Streng<br>raining Netw<br>ng Partner IG<br>share in Do                                                                                                                      | Shares<br>85.14%<br>14.86%<br>pany<br>ths<br>vork in India<br>RUA, and the                                                                                                                                   | Total AssetsNet AssetsTotalBorrowingsTotal RevenueProfit After                                                                         | 2.42<br>54.71<br>39.33<br>-6.16<br>Ter                           | 23.15<br>151.09<br>257.16<br>27.76                                                                                                        | 1,757.34<br>159.17<br>1,207.73<br>330.13 |
| Promoter & 1,<br>Promoter Group<br>Public 2<br>Public 2<br>Promote<br>1. Mr. Chirag Sharr<br>2. Mrs. Shashi Bala<br>Compet<br>1. Largest Drone T<br>along with Trainit<br>highest market<br>Drone Pilot Train                                                                                                                                                                                                                                                                                                                                                                                                                                                                                                                                                                                                                                                                                                                                                                                                                                                                                                                                                                                                                                                                                                                                                                                                                                                                                                                                                                                                                                                                                                                                                                                                                                                                                                                                                                                                                                                                                                                                                                                                                                                                                                                                                                                                                                                                                           | 48,99,500<br><b>c6,00,498</b><br><b>r of the Com</b><br>ma<br>titive Streng<br>raining Netw<br>ng Partner IG<br>share in Do<br>ing.                                                                                                | Shares<br>85.14%<br>14.86%<br>pany<br>sths<br>vork in India<br>RUA, and the<br>GCA-certified                                                                                                                 | Total Assets Net Assets Total Borrowings Total Revenue Profit After Tax                                                                | 2.42<br>54.71<br>39.33<br>-6.16<br>Ter                           | 23.15<br>151.09<br>257.16<br>27.76<br>Itative Timeli                                                                                      | 1,757.34<br>159.17<br>1,207.73<br>330.13 |
| Promoter & 1,4<br>Promoter Group<br>Public 2<br>Public 2<br>I. Mr. Chirag Sharr<br>2. Mrs. Shashi Bala<br>Compet<br>1. Largest Drone T<br>along with Traini<br>highest market<br>Drone Pilot Train                                                                                                                                                                                                                                                                                                                                                                                                                                                                                                                                                                                                                                                                                                                                                                                                                                                                                                                                                                                                                                                                                                                                                                                                                                                                                                                                                                                                                                                                                                                                                                                                                                                                                                                                                                                                                                                                                                                                                                                                                                                                                                                                                                                                                                                                                                      | 48,99,500<br><b>c6,00,498</b><br><b>r of the Com</b><br>ma<br>titive Streng<br>raining Netw<br>ng Partner IG<br>share in Do<br>ing.                                                                                                | Shares<br>85.14%<br>14.86%<br>pany<br>sths<br>vork in India<br>RUA, and the<br>GCA-certified                                                                                                                 | Total Assets Net Assets Total Borrowings Total Revenue Profit After Tax Opening Date Closing Date                                      | 2.42<br>54.71<br>39.33<br>-6.16<br>Ter                           | 23.15<br>151.09<br>257.16<br>27.76<br>1tative Timeli<br>July 07, 2023<br>July 11, 2023                                                    | 1,757.34<br>159.17<br>1,207.73<br>330.13 |
| Promoter & 1,4<br>Promoter Group<br>Public 2<br><b>Promoter</b><br>1. Mr. Chirag Sharr<br>2. Mrs. Shashi Bala<br><b>Comper</b><br>1. Largest Drone Traini<br>along with Traini<br>highest market<br>Drone Pilot Traini<br>Service Space.                                                                                                                                                                                                                                                                                                                                                                                                                                                                                                                                                                                                                                                                                                                                                                                                                                                                                                                                                                                                                                                                                                                                                                                                                                                                                                                                                                                                                                                                                                                                                                                                                                                                                                                                                                                                                                                                                                                                                                                                                                                                                                                                                                                                                                                                | 48,99,500<br>c6,00,498<br><b>r of the Com</b><br>ma<br>t <b>itive Streng</b><br>raining Netw<br>ng Partner IG<br>share in Do<br>share in Do<br>share in Do<br>share in Do                                                          | Shares<br>85.14%<br>14.86%<br>pany<br>ths<br>vork in India<br>RUA, and the<br>GCA-certified                                                                                                                  | Total Assets Net Assets Total Borrowings Total Revenue Profit After Tax Opening Date                                                   | 2.42<br>54.71<br>39.33<br>-6.16<br>Ter                           | 23.15<br>151.09<br>257.16<br>27.76<br>Itative Timelin<br>July 07, 2023                                                                    | 1,757.34<br>159.17<br>1,207.73<br>330.13 |
| Promoter & 1,4<br>Promoter Group<br>Public 2<br>Public 2<br>Promoter Group<br>Public 2<br>Public 2<br>Promoter Group<br>Public 2<br>Public 2<br>P | 48,99,500<br><b>r of the Com</b><br>ma<br><b>titive Streng</b><br>raining Netw<br>ng Partner IG<br>share in De<br>ting.<br>s in the Trair<br>ed Drones a                                                                           | Shares<br>85.14%<br>14.86%<br>pany<br>ths<br>vork in India<br>RUA, and the<br>GCA-certified<br>ning & Drone<br>and vehicles                                                                                  | Total Assets Net Assets Total Borrowings Total Revenue Profit After Tax Opening Date Closing Date Basis of Allotmer                    | 2.42<br>54.71<br>39.33<br>-6.16<br>Ter                           | 23.15<br>151.09<br>257.16<br>27.76<br>1tative Timeli<br>July 07, 2023<br>July 11, 2023<br>July 14, 2023                                   | 1,757.34<br>159.17<br>1,207.73<br>330.13 |
| Promoter & 1,4<br>Promoter Group<br>Public 2<br>Public 2<br>Promoter<br>1. Mr. Chirag Sharr<br>2. Mrs. Shashi Bala<br>Compet<br>1. Largest Drone T<br>along with Traini<br>highest market<br>Drone Pilot Traini<br>2. Key Partnerships<br>Service Space.<br>3. A fleet of Own<br>deployed for Drop                                                                                                                                                                                                                                                                                                                                                                                                                                                                                                                                                                                                                                                                                                                                                                                                                                                                                                                                                                                                                                                                                                                                                                                                                                                                                                                                                                                                                                                                                                                                                                                                                                                                                                                                                                                                                                                                                                                                                                                                                                                                                                                                                                                                      | 48,99,500<br><b>contract for the Com</b><br>ma<br><b>titive Streng</b><br>raining Netwong Partner IG<br>share in Doning.<br>s in the Trair<br>ed Drones a<br>ne Services &                                                         | Shares<br>85.14%<br>14.86%<br>pany<br>ths<br>vork in India<br>RUA, and the<br>GCA-certified<br>hing & Drone<br>and vehicles<br>Training.                                                                     | Total Assets Net Assets Total Borrowings Total Revenue Profit After Tax Opening Date Closing Date                                      | 2.42<br>54.71<br>39.33<br>-6.16<br>Ter                           | 23.15<br>151.09<br>257.16<br>27.76<br>1tative Timeli<br>July 07, 2023<br>July 11, 2023                                                    | 1,757.34<br>159.17<br>1,207.73<br>330.13 |
| Promoter     & 1,4       Promoter Group     Public     2       Public     2       I.     Mr. Chirag Sharr       1.     Mr. Chirag Sharr       2.     Mrs. Shashi Bala       I.     Largest Drone Training       along with Training       highest market       Drone Pilot Training       Service Space.       3.     A fleet of Own deployed for Drong       4.     Backed by Hubb                                                                                                                                                                                                                                                                                                                                                                                                                                                                                                                                                                                                                                                                                                                                                                                                                                                                                                                                                                                                                                                                                                                                                                                                                                                                                                                                                                                                                                                                                                                                                                                                                                                                                                                                                                                                                                                                                                                                                                                                                                                                                                                     | 48,99,500<br><b>c</b> 6,00,498<br><b>r of the Com</b><br>ma<br><b>titive Streng</b><br>raining Netw<br>ng Partner IG<br>share in Do<br>share in Do<br>share in Do<br>share in Do<br>share services &<br>blefly Techn               | Shares<br>85.14%<br>14.86%<br>pany<br>ths<br>vork in India<br>RUA, and the<br>GCA-certified<br>hing & Drone<br>and vehicles<br>a Training.<br>ologies with                                                   | Total Assets Net Assets Total Borrowings Total Revenue Profit After Tax Opening Date Closing Date Basis of Allotmer                    | 2.42<br>54.71<br>39.33<br>-6.16<br>Ter<br>nt<br>unds             | 23.15<br>151.09<br>257.16<br>27.76<br>1tative Timeli<br>July 07, 2023<br>July 11, 2023<br>July 14, 2023                                   | 1,757.34<br>159.17<br>1,207.73<br>330.13 |
| Promoter       & 1,4         Promoter Group       Public       2         Public       2         I.       Mr. Chirag Sharr         2.       Mrs. Shashi Bala         Competende         1.       Largest Drone Training         along with Training       highest market         Drone Pilot Training       Service Space.         3.       A fleet of Own deployed for Drong         4.       Backed by Huble         extensive       D                                                                                                                                                                                                                                                                                                                                                                                                                                                                                                                                                                                                                                                                                                                                                                                                                                                                                                                                                                                                                                                                                                                                                                                                                                                                                                                                                                                                                                                                                                                                                                                                                                                                                                                                                                                                                                                                                                                                                                                                                                                                 | 48,99,500<br><b>c</b> 6,00,498<br><b>r of the Com</b><br>ma<br><b>titive Streng</b><br>raining Netw<br>ng Partner IG<br>share in Do<br>share in Do<br>share in Do<br>share in Do<br>share services &<br>blefly Techn               | Shares<br>85.14%<br>14.86%<br>pany<br>ths<br>vork in India<br>RUA, and the<br>GCA-certified<br>hing & Drone<br>and vehicles<br>Training.                                                                     | Total Assets Net Assets Total Borrowings Total Revenue Profit After Tax Opening Date Closing Date Basis of Allotmer Initiation of Refu | 2.42<br>54.71<br>39.33<br>-6.16<br>Ter<br>nt<br>unds<br>to Demat | 23.15<br>151.09<br>257.16<br>27.76<br>1tative Timeli<br>July 07, 2023<br>July 11, 2023<br>July 14, 2023<br>July 17, 2023<br>July 18, 2023 | 1,757.34<br>159.17<br>1,207.73<br>330.13 |
| Promoter       & 1,4         Promoter Group       Public       2         Public       2         I.       Mr. Chirag Sharr         2.       Mrs. Shashi Bala         Competender         1.       Largest Drone Training         along with Training       highest market         Drone Pilot Training       Service Space.         3.       A fleet of Own deployed for Drone         4.       Backed by Hubble         extensive       D         capabilities.                                                                                                                                                                                                                                                                                                                                                                                                                                                                                                                                                                                                                                                                                                                                                                                                                                                                                                                                                                                                                                                                                                                                                                                                                                                                                                                                                                                                                                                                                                                                                                                                                                                                                                                                                                                                                                                                                                                                                                                                                                         | 48,99,500<br><b>contract for the Com</b><br>ma<br><b>titive Streng</b><br>raining Netw<br>ng Partner IG<br>share in De<br>ting.<br>s in the Trair<br>ed Drones a<br>ne Services &<br>blefly Techn<br>prone m                       | Shares<br>85.14%<br>14.86%<br>pany<br>ths<br>vork in India<br>RUA, and the<br>GCA-certified<br>ning & Drone<br>and vehicles<br>training.<br>ologies with<br>anufacturing                                     | Total Assets Net Assets Total Borrowings Total Revenue Profit After Tax Opening Date Closing Date Basis of Allotmer Initiation of Refu | 2.42<br>54.71<br>39.33<br>-6.16<br>Ter<br>nt<br>unds<br>to Demat | 23.15<br>151.09<br>257.16<br>27.76<br>1tative Timeli<br>July 07, 2023<br>July 11, 2023<br>July 14, 2023<br>July 17, 2023                  | 1,757.34<br>159.17<br>1,207.73<br>330.13 |
| Promoter     & 1,4       Promoter Group       Public     2       Promoter     2       I.     Mr. Chirag Sharr       2.     Mrs. Shashi Bala       Competende       1.     Largest Drone Training       along with Training     highest market       Drone Pilot Training     New Partnershipes       2.     Key Partnershipes       3.     A fleet of Owned       deployed for Drome     4.       Backed by Hubble     extensive       promoter     Drome       5.     Experienced mark                                                                                                                                                                                                                                                                                                                                                                                                                                                                                                                                                                                                                                                                                                                                                                                                                                                                                                                                                                                                                                                                                                                                                                                                                                                                                                                                                                                                                                                                                                                                                                                                                                                                                                                                                                                                                                                                                                                                                                                                                 | 48,99,500<br><b>contract for the Com</b><br>ma<br><b>titive Streng</b><br>raining Netwong Partner IG<br>share in Dening.<br>s in the Trair<br>ed Drones and<br>ne Services &<br>blefly Technor<br>prone monopment tea              | Shares<br>85.14%<br>14.86%<br>pany<br>sths<br>vork in India<br>RUA, and the<br>GCA-certified<br>ning & Drone<br>and vehicles<br>a Training.<br>ologies with<br>anufacturing<br>m, backed by                  | Total Assets Net Assets Total Borrowings Total Revenue Profit After Tax Opening Date Closing Date Basis of Allotmer Initiation of Refu | 2.42<br>54.71<br>39.33<br>-6.16<br>Ter<br>nt<br>unds<br>to Demat | 23.15<br>151.09<br>257.16<br>27.76<br>1tative Timeli<br>July 07, 2023<br>July 11, 2023<br>July 14, 2023<br>July 17, 2023<br>July 18, 2023 | 1,757.34<br>159.17<br>1,207.73<br>330.13 |
| Promoter       & 1,4         Promoter Group       Public       2         Public       2         I.       Mr. Chirag Sharr         2.       Mrs. Shashi Bala         Competender         1.       Largest Drone Training         along with Training       highest market         Drone Pilot Training       Service Space.         3.       A fleet of Own deployed for Drone         4.       Backed by Hubble         extensive       D         capabilities.       Capabilities.                                                                                                                                                                                                                                                                                                                                                                                                                                                                                                                                                                                                                                                                                                                                                                                                                                                                                                                                                                                                                                                                                                                                                                                                                                                                                                                                                                                                                                                                                                                                                                                                                                                                                                                                                                                                                                                                                                                                                                                                                     | 48,99,500<br>c6,00,498<br>r of the Com<br>ma<br>titive Streng<br>raining Netw<br>ng Partner IG<br>share in Do<br>ing.<br>s in the Trair<br>ed Drones a<br>ne Services &<br>blefly Techn<br>prone m<br>magement tea<br>nd marquee s | Shares<br>85.14%<br>14.86%<br>pany<br>ths<br>vork in India<br>RUA, and the<br>GCA-certified<br>hing & Drone<br>and vehicles<br>a Training.<br>ologies with<br>hanufacturing<br>m, backed by<br>shareholders, | Total Assets Net Assets Total Borrowings Total Revenue Profit After Tax Opening Date Closing Date Basis of Allotmer Initiation of Refu | 2.42<br>54.71<br>39.33<br>-6.16<br>Ter<br>nt<br>unds<br>to Demat | 23.15<br>151.09<br>257.16<br>27.76<br>1tative Timeli<br>July 07, 2023<br>July 11, 2023<br>July 14, 2023<br>July 17, 2023<br>July 18, 2023 | 1,757.34<br>159.17<br>1,207.73<br>330.13 |