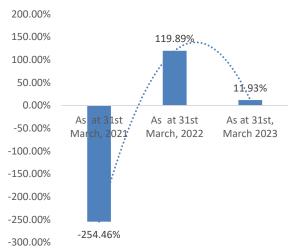

apital management of the company.





Fixed Assets turnover ratio have increased in FY-22 to 3.57 times from 1.47 times in FY-21 and have decreased to 2.27 times in FY-23. There has been no proper trend to come to a conclusion.

The debt-equity ratio as on 31<sup>st</sup> March 2023 is at 0.09 times when compared to in FY-22 was at 6.53 times and at 22.62 times in FY-21. The company has been successful in reducing its debt when compared to its equity base over the years.

The interest coverage ratio in FY-21 was at -41.07 times, and improved to 17.86 times in FY-22, and 20.56 times in FY-23. This indicates increase in the ability of the company to pay its financing expenses with its own profits.



# **Financial Charts**





# **Return on Capital Employed**



#### **Return on Equity**





# **Key Risk Factors**

- 1. There are 3 outstanding legal proceedings involving Company, its Promoters, Directors and Group Companies. Any adverse decision in such proceeding may have a material adverse effect on the business, results of operations and financial condition. Currently, these legal proceedings amounted to Rs. 2,090.64 lacs.
- 2. The company have had a negative cash flow from operating activity for the period FY-22 and FY-21 amounting to Rs. (7.55) lacs and Rs. (13.02) lacs respectively.
- 3. Drone industry is highly regulated any changes in policies will adversely affect the business of the company.





# **Track Record of Lead Manager**

As per the offer document Narnolia Financial Services Limited have no mandates in the past and this will be their first mandate.



#