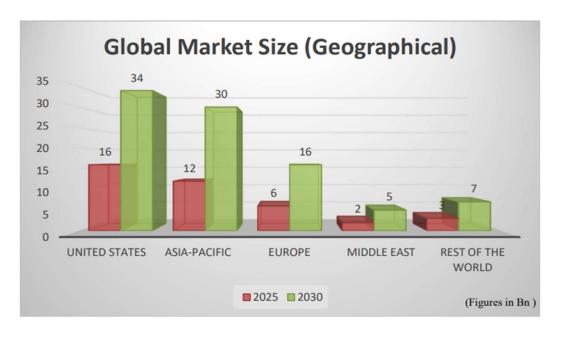

-           | -      |
| Sale of Product             | 0.51        | 0.04   | 5.95        | 2.32   | -           | -      |
| Total                       | 1,207.22    | 100.00 | 256.46      | 100.00 | 39.18       | 100.00 |

Drone Destination Ltd service-wise revenue bifurcation: -

To conclude, the business segment company operates in is unique and has good prospect, the company have signed various MOUs with different organizations which will help in revenue growth. Over the years company have expanded from just training and education to DAAS as well, and are planning to get three new business verticals namely, Rent a Drone, Agricultural Services and Asset Inspection.





#### **Industry Charts**

#### Exhibit 1: Global Drone Market Share Forecast



#### Exhibit 2: Global Market Size



(Source- Prospectus)



#### **Investment Overview**

## **Global Drone Industry**

According to the latest research study, the demand of global Drone Market size & share in terms of revenue was valued at USD 30.21 billion in 2022 and it is expected to surpass around USD 260.5 billion mark by 2030, growing at a compound annual growth rate (CAGR) of approximately 38.75% during the forecast period 2023 to 2030."

With the increased commercialisation, the global drone market forecast is estimated to be around 33% in Defence Industry and 41 % in Enterprise Industry for the year 2027. However, the enterprise drones' segment is expected to be on a steady rise and is expected to account for about 31% in Enterprise Industry and 25% in Defence Industry, of the global drone market share by the yea