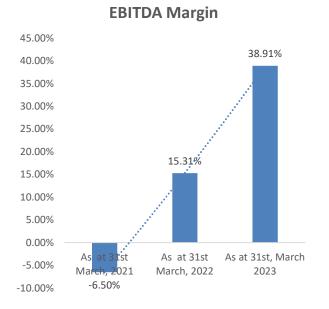

| I                                                                                                                                                                                                                                                                                                                                                                                                                                                                                                                                                                                                                                                                                                                                                                                                                                                                                                                                                                                                                                                                                                                                                                                                                                                                                                                                                                                                                                                                                                                                                                                                                                                                                                                                                                                                                                                                                                                                                                                                                                                                                                                                                                                                                                                                                                                                                                                                                                                                                                       | PO Details                                                                                                                                                                                                                         |                                                                                                                                                                                                              |                                                                                                                                        | Comp                                                             | any Backgrou                                                                                                                              | nd                                       |
|---------------------------------------------------------------------------------------------------------------------------------------------------------------------------------------------------------------------------------------------------------------------------------------------------------------------------------------------------------------------------------------------------------------------------------------------------------------------------------------------------------------------------------------------------------------------------------------------------------------------------------------------------------------------------------------------------------------------------------------------------------------------------------------------------------------------------------------------------------------------------------------------------------------------------------------------------------------------------------------------------------------------------------------------------------------------------------------------------------------------------------------------------------------------------------------------------------------------------------------------------------------------------------------------------------------------------------------------------------------------------------------------------------------------------------------------------------------------------------------------------------------------------------------------------------------------------------------------------------------------------------------------------------------------------------------------------------------------------------------------------------------------------------------------------------------------------------------------------------------------------------------------------------------------------------------------------------------------------------------------------------------------------------------------------------------------------------------------------------------------------------------------------------------------------------------------------------------------------------------------------------------------------------------------------------------------------------------------------------------------------------------------------------------------------------------------------------------------------------------------------------|------------------------------------------------------------------------------------------------------------------------------------------------------------------------------------------------------------------------------------|--------------------------------------------------------------------------------------------------------------------------------------------------------------------------------------------------------------|----------------------------------------------------------------------------------------------------------------------------------------|------------------------------------------------------------------|-------------------------------------------------------------------------------------------------------------------------------------------|------------------------------------------|
| Opening Date                                                                                                                                                                                                                                                                                                                                                                                                                                                                                                                                                                                                                                                                                                                                                                                                                                                                                                                                                                                                                                                                                                                                                                                                                                                                                                                                                                                                                                                                                                                                                                                                                                                                                                                                                                                                                                                                                                                                                                                                                                                                                                                                                                                                                                                                                                                                                                                                                                                                                            | July 07,                                                                                                                                                                                                                           | 2023                                                                                                                                                                                                         | • Drone Destina                                                                                                                        |                                                                  | was incorpora                                                                                                                             |                                          |
| Closing Date                                                                                                                                                                                                                                                                                                                                                                                                                                                                                                                                                                                                                                                                                                                                                                                                                                                                                                                                                                                                                                                                                                                                                                                                                                                                                                                                                                                                                                                                                                                                                                                                                                                                                                                                                                                                                                                                                                                                                                                                                                                                                                                                                                                                                                                                                                                                                                                                                                                                                            | July 11,                                                                                                                                                                                                                           |                                                                                                                                                                                                              | 2019 and is h                                                                                                                          |                                                                  |                                                                                                                                           |                                          |
| Stock Exchange                                                                                                                                                                                                                                                                                                                                                                                                                                                                                                                                                                                                                                                                                                                                                                                                                                                                                                                                                                                                                                                                                                                                                                                                                                                                                                                                                                                                                                                                                                                                                                                                                                                                                                                                                                                                                                                                                                                                                                                                                                                                                                                                                                                                                                                                                                                                                                                                                                                                                          | NSE SM                                                                                                                                                                                                                             |                                                                                                                                                                                                              | • The Company is a DGCA-authorized Remote Pi                                                                                           |                                                                  |                                                                                                                                           |                                          |
| Lot Size                                                                                                                                                                                                                                                                                                                                                                                                                                                                                                                                                                                                                                                                                                                                                                                                                                                                                                                                                                                                                                                                                                                                                                                                                                                                                                                                                                                                                                                                                                                                                                                                                                                                                                                                                                                                                                                                                                                                                                                                                                                                                                                                                                                                                                                                                                                                                                                                                                                                                                | 2000 sh                                                                                                                                                                                                                            | ares                                                                                                                                                                                                         | Training Organisation (RPTO) offering certified train                                                                                  |                                                                  |                                                                                                                                           |                                          |
| Issue Price                                                                                                                                                                                                                                                                                                                                                                                                                                                                                                                                                                                                                                                                                                                                                                                                                                                                                                                                                                                                                                                                                                                                                                                                                                                                                                                                                                                                                                                                                                                                                                                                                                                                                                                                                                                                                                                                                                                                                                                                                                                                                                                                                                                                                                                                                                                                                                                                                                                                                             | ₹62 - ₹6                                                                                                                                                                                                                           | 5 per share                                                                                                                                                                                                  | programs.                                                                                                                              |                                                                  |                                                                                                                                           |                                          |
| Issue Size                                                                                                                                                                                                                                                                                                                                                                                                                                                                                                                                                                                                                                                                                                                                                                                                                                                                                                                                                                                                                                                                                                                                                                                                                                                                                                                                                                                                                                                                                                                                                                                                                                                                                                                                                                                                                                                                                                                                                                                                                                                                                                                                                                                                                                                                                                                                                                                                                                                                                              |                                                                                                                                                                                                                                    | 00Equity                                                                                                                                                                                                     | <ul> <li>Company currently has three training bases of its ow</li> </ul>                                                               |                                                                  |                                                                                                                                           |                                          |
| Shares                                                                                                                                                                                                                                                                                                                                                                                                                                                                                                                                                                                                                                                                                                                                                                                                                                                                                                                                                                                                                                                                                                                                                                                                                                                                                                                                                                                                                                                                                                                                                                                                                                                                                                                                                                                                                                                                                                                                                                                                                                                                                                                                                                                                                                                                                                                                                                                                                                                                                                  |                                                                                                                                                                                                                                    |                                                                                                                                                                                                              |                                                                                                                                        |                                                                  | and Phulpur. T                                                                                                                            |                                          |
| Application Amount ₹ 1,30,000                                                                                                                                                                                                                                                                                                                                                                                                                                                                                                                                                                                                                                                                                                                                                                                                                                                                                                                                                                                                                                                                                                                                                                                                                                                                                                                                                                                                                                                                                                                                                                                                                                                                                                                                                                                                                                                                                                                                                                                                                                                                                                                                                                                                                                                                                                                                                                                                                                                                           |                                                                                                                                                                                                                                    |                                                                                                                                                                                                              |                                                                                                                                        | with Indira Gar                                                  |                                                                                                                                           |                                          |
| (@ Upper band for                                                                                                                                                                                                                                                                                                                                                                                                                                                                                                                                                                                                                                                                                                                                                                                                                                                                                                                                                                                                                                                                                                                                                                                                                                                                                                                                                                                                                                                                                                                                                                                                                                                                                                                                                                                                                                                                                                                                                                                                                                                                                                                                                                                                                                                                                                                                                                                                                                                                                       |                                                                                                                                                                                                                                    |                                                                                                                                                                                                              |                                                                                                                                        | for providing E                                                  |                                                                                                                                           |                                          |
| retail investors)                                                                                                                                                                                                                                                                                                                                                                                                                                                                                                                                                                                                                                                                                                                                                                                                                                                                                                                                                                                                                                                                                                                                                                                                                                                                                                                                                                                                                                                                                                                                                                                                                                                                                                                                                                                                                                                                                                                                                                                                                                                                                                                                                                                                                                                                                                                                                                                                                                                                                       |                                                                                                                                                                                                                                    |                                                                                                                                                                                                              |                                                                                                                                        |                                                                  | rrently present                                                                                                                           |                                          |
| Amount Raised                                                                                                                                                                                                                                                                                                                                                                                                                                                                                                                                                                                                                                                                                                                                                                                                                                                                                                                                                                                                                                                                                                                                                                                                                                                                                                                                                                                                                                                                                                                                                                                                                                                                                                                                                                                                                                                                                                                                                                                                                                                                                                                                                                                                                                                                                                                                                                                                                                                                                           | ₹44.200                                                                                                                                                                                                                            | Cr                                                                                                                                                                                                           | Bangalore, G                                                                                                                           | walior, Kangr                                                    | a, Coimbatore,                                                                                                                            | , Madurai and                            |
| (Issue Type)                                                                                                                                                                                                                                                                                                                                                                                                                                                                                                                                                                                                                                                                                                                                                                                                                                                                                                                                                                                                                                                                                                                                                                                                                                                                                                                                                                                                                                                                                                                                                                                                                                                                                                                                                                                                                                                                                                                                                                                                                                                                                                                                                                                                                                                                                                                                                                                                                                                                                            | (Fresh I                                                                                                                                                                                                                           | ssue)                                                                                                                                                                                                        | Bhopal.                                                                                                                                |                                                                  |                                                                                                                                           |                                          |
|                                                                                                                                                                                                                                                                                                                                                                                                                                                                                                                                                                                                                                                                                                                                                                                                                                                                                                                                                                                                                                                                                                                                                                                                                                                                                                                                                                                                                                                                                                                                                                                                                                                                                                                                                                                                                                                                                                                                                                                                                                                                                                                                                                                                                                                                                                                                                                                                                                                                                                         | <b>O</b> Objective                                                                                                                                                                                                                 |                                                                                                                                                                                                              | <ul> <li>Company has</li> </ul>                                                                                                        | become the                                                       | first Drone Tra                                                                                                                           | aining Partner                           |
| 1. To meet out the exp                                                                                                                                                                                                                                                                                                                                                                                                                                                                                                                                                                                                                                                                                                                                                                                                                                                                                                                                                                                                                                                                                                                                                                                                                                                                                                                                                                                                                                                                                                                                                                                                                                                                                                                                                                                                                                                                                                                                                                                                                                                                                                                                                                                                                                                                                                                                                                                                                                                                                  | penses for pur                                                                                                                                                                                                                     | rchase of new                                                                                                                                                                                                | of National S                                                                                                                          | Skill Develop                                                    | ment Corporat                                                                                                                             | tion ("NSDC")                            |
| drones.                                                                                                                                                                                                                                                                                                                                                                                                                                                                                                                                                                                                                                                                                                                                                                                                                                                                                                                                                                                                                                                                                                                                                                                                                                                                                                                                                                                                                                                                                                                                                                                                                                                                                                                                                                                                                                                                                                                                                                                                                                                                                                                                                                                                                                                                                                                                                                                                                                                                                                 |                                                                                                                                                                                                                                    |                                                                                                                                                                                                              |                                                                                                                                        |                                                                  | ification on v                                                                                                                            |                                          |
| 2. To meet out the e                                                                                                                                                                                                                                                                                                                                                                                                                                                                                                                                                                                                                                                                                                                                                                                                                                                                                                                                                                                                                                                                                                                                                                                                                                                                                                                                                                                                                                                                                                                                                                                                                                                                                                                                                                                                                                                                                                                                                                                                                                                                                                                                                                                                                                                                                                                                                                                                                                                                                    | expenses for                                                                                                                                                                                                                       | purchase of                                                                                                                                                                                                  |                                                                                                                                        |                                                                  | s through NSD                                                                                                                             |                                          |
| vehicle.                                                                                                                                                                                                                                                                                                                                                                                                                                                                                                                                                                                                                                                                                                                                                                                                                                                                                                                                                                                                                                                                                                                                                                                                                                                                                                                                                                                                                                                                                                                                                                                                                                                                                                                                                                                                                                                                                                                                                                                                                                                                                                                                                                                                                                                                                                                                                                                                                                                                                                | •                                                                                                                                                                                                                                  |                                                                                                                                                                                                              | Portal.                                                                                                                                |                                                                  |                                                                                                                                           |                                          |
| 3. To meet out th                                                                                                                                                                                                                                                                                                                                                                                                                                                                                                                                                                                                                                                                                                                                                                                                                                                                                                                                                                                                                                                                                                                                                                                                                                                                                                                                                                                                                                                                                                                                                                                                                                                                                                                                                                                                                                                                                                                                                                                                                                                                                                                                                                                                                                                                                                                                                                                                                                                                                       | he Capital                                                                                                                                                                                                                         | Expenditure                                                                                                                                                                                                  |                                                                                                                                        |                                                                  | lerring Prospe                                                                                                                            | ctus, company                            |
| Requirement.                                                                                                                                                                                                                                                                                                                                                                                                                                                                                                                                                                                                                                                                                                                                                                                                                                                                                                                                                                                                                                                                                                                                                                                                                                                                                                                                                                                                                                                                                                                                                                                                                                                                                                                                                                                                                                                                                                                                                                                                                                                                                                                                                                                                                                                                                                                                                                                                                                                                                            | -                                                                                                                                                                                                                                  | -                                                                                                                                                                                                            | have 74 empl                                                                                                                           |                                                                  |                                                                                                                                           |                                          |
| 4. To meet out                                                                                                                                                                                                                                                                                                                                                                                                                                                                                                                                                                                                                                                                                                                                                                                                                                                                                                                                                                                                                                                                                                                                                                                                                                                                                                                                                                                                                                                                                                                                                                                                                                                                                                                                                                                                                                                                                                                                                                                                                                                                                                                                                                                                                                                                                                                                                                                                                                                                                          | the Work                                                                                                                                                                                                                           | ing Capital                                                                                                                                                                                                  |                                                                                                                                        | Market Ca                                                        | pitalization                                                                                                                              | (In Cr.)                                 |
| requirements.                                                                                                                                                                                                                                                                                                                                                                                                                                                                                                                                                                                                                                                                                                                                                                                                                                                                                                                                                                                                                                                                                                                                                                                                                                                                                                                                                                                                                                                                                                                                                                                                                                                                                                                                                                                                                                                                                                                                                                                                                                                                                                                                                                                                                                                                                                                                                                                                                                                                                           |                                                                                                                                                                                                                                    |                                                                                                                                                                                                              | P                                                                                                                                      | Pre-Issue                                                        | Post-I                                                                                                                                    |                                          |
| 5. To meet out the Ger                                                                                                                                                                                                                                                                                                                                                                                                                                                                                                                                                                                                                                                                                                                                                                                                                                                                                                                                                                                                                                                                                                                                                                                                                                                                                                                                                                                                                                                                                                                                                                                                                                                                                                                                                                                                                                                                                                                                                                                                                                                                                                                                                                                                                                                                                                                                                                                                                                                                                  | neral Corpora                                                                                                                                                                                                                      | ate Purposes.                                                                                                                                                                                                |                                                                                                                                        | ₹114                                                             | ₹15                                                                                                                                       | 58                                       |
| 6. To meet out the Iss                                                                                                                                                                                                                                                                                                                                                                                                                                                                                                                                                                                                                                                                                                                                                                                                                                                                                                                                                                                                                                                                                                                                                                                                                                                                                                                                                                                                                                                                                                                                                                                                                                                                                                                                                                                                                                                                                                                                                                                                                                                                                                                                                                                                                                                                                                                                                                                                                                                                                  | ue Expenses.                                                                                                                                                                                                                       |                                                                                                                                                                                                              |                                                                                                                                        | <b>Financial Su</b>                                              |                                                                                                                                           | INR In Lacs.)                            |
| Pre-Issu                                                                                                                                                                                                                                                                                                                                                                                                                                                                                                                                                                                                                                                                                                                                                                                                                                                                                                                                                                                                                                                                                                                                                                                                                                                                                                                                                                                                                                                                                                                                                                                                                                                                                                                                                                                                                                                                                                                                                                                                                                                                                                                                                                                                                                                                                                                                                                                                                                                                                                | ue Shareholo                                                                                                                                                                                                                       | 0                                                                                                                                                                                                            | For the Period                                                                                                                         | Mar-21                                                           | Mar-22                                                                                                                                    | Mar-23                                   |
|                                                                                                                                                                                                                                                                                                                                                                                                                                                                                                                                                                                                                                                                                                                                                                                                                                                                                                                                                                                                                                                                                                                                                                                                                                                                                                                                                                                                                                                                                                                                                                                                                                                                                                                                                                                                                                                                                                                                                                                                                                                                                                                                                                                                                                                                                                                                                                                                                                                                                                         |                                                                                                                                                                                                                                    |                                                                                                                                                                                                              |                                                                                                                                        |                                                                  |                                                                                                                                           |                                          |
| Category No.                                                                                                                                                                                                                                                                                                                                                                                                                                                                                                                                                                                                                                                                                                                                                                                                                                                                                                                                                                                                                                                                                                                                                                                                                                                                                                                                                                                                                                                                                                                                                                                                                                                                                                                                                                                                                                                                                                                                                                                                                                                                                                                                                                                                                                                                                                                                                                                                                                                                                            | . of Shares                                                                                                                                                                                                                        | % of Total                                                                                                                                                                                                   | Ended                                                                                                                                  |                                                                  |                                                                                                                                           |                                          |
|                                                                                                                                                                                                                                                                                                                                                                                                                                                                                                                                                                                                                                                                                                                                                                                                                                                                                                                                                                                                                                                                                                                                                                                                                                                                                                                                                                                                                                                                                                                                                                                                                                                                                                                                                                                                                                                                                                                                                                                                                                                                                                                                                                                                                                                                                                                                                                                                                                                                                                         |                                                                                                                                                                                                                                    | Shares                                                                                                                                                                                                       | Ended<br>Total Assets                                                                                                                  | 96.34                                                            | 278.30                                                                                                                                    | 2,359.33                                 |
| Promoter & 1,4                                                                                                                                                                                                                                                                                                                                                                                                                                                                                                                                                                                                                                                                                                                                                                                                                                                                                                                                                                                                                                                                                                                                                                                                                                                                                                                                                                                                                                                                                                                                                                                                                                                                                                                                                                                                                                                                                                                                                                                                                                                                                                                                                                                                                                                                                                                                                                                                                                                                                          | . of Shares<br>48,99,500                                                                                                                                                                                                           |                                                                                                                                                                                                              | Total Assets                                                                                                                           |                                                                  |                                                                                                                                           |                                          |
| Promoter & 1,4<br>Promoter Group                                                                                                                                                                                                                                                                                                                                                                                                                                                                                                                                                                                                                                                                                                                                                                                                                                                                                                                                                                                                                                                                                                                                                                                                                                                                                                                                                                                                                                                                                                                                                                                                                                                                                                                                                                                                                                                                                                                                                                                                                                                                                                                                                                                                                                                                                                                                                                                                                                                                        | 48,99,500                                                                                                                                                                                                                          | <b>Shares</b><br>85.14%                                                                                                                                                                                      | Total Assets Net Assets                                                                                                                | 2.42                                                             | 23.15                                                                                                                                     | 1,757.34                                 |
| Promoter & 1,<br>Promoter Group<br>Public 2                                                                                                                                                                                                                                                                                                                                                                                                                                                                                                                                                                                                                                                                                                                                                                                                                                                                                                                                                                                                                                                                                                                                                                                                                                                                                                                                                                                                                                                                                                                                                                                                                                                                                                                                                                                                                                                                                                                                                                                                                                                                                                                                                                                                                                                                                                                                                                                                                                                             | 48,99,500                                                                                                                                                                                                                          | Shares           85.14%           14.86%                                                                                                                                                                     | Total Assets<br>Net Assets<br>Total                                                                                                    |                                                                  |                                                                                                                                           |                                          |
| Promoter & 1,<br>Promoter Group<br>Public 2<br>Promote                                                                                                                                                                                                                                                                                                                                                                                                                                                                                                                                                                                                                                                                                                                                                                                                                                                                                                                                                                                                                                                                                                                                                                                                                                                                                                                                                                                                                                                                                                                                                                                                                                                                                                                                                                                                                                                                                                                                                                                                                                                                                                                                                                                                                                                                                                                                                                                                                                                  | 48,99,500<br>6,00,498<br><mark>r of the Com</mark>                                                                                                                                                                                 | Shares           85.14%           14.86%                                                                                                                                                                     | Total Assets<br>Net Assets<br>Total<br>Borrowings                                                                                      | 2.42<br>54.71                                                    | 23.15<br>151.09                                                                                                                           | 1,757.34<br>159.17                       |
| Promoter & 1,4<br>Promoter Group<br>Public 2<br>Promote<br>1. Mr. Chirag Sharr                                                                                                                                                                                                                                                                                                                                                                                                                                                                                                                                                                                                                                                                                                                                                                                                                                                                                                                                                                                                                                                                                                                                                                                                                                                                                                                                                                                                                                                                                                                                                                                                                                                                                                                                                                                                                                                                                                                                                                                                                                                                                                                                                                                                                                                                                                                                                                                                                          | 48,99,500<br>6,00,498<br><mark>r of the Com</mark><br>ma                                                                                                                                                                           | Shares           85.14%           14.86%                                                                                                                                                                     | Total Assets<br>Net Assets<br>Total                                                                                                    | 2.42                                                             | 23.15                                                                                                                                     | 1,757.34                                 |
| Promoter & 1,4<br>Promoter Group<br>Public 2<br>Promoter<br>1. Mr. Chirag Sharr<br>2. Mrs. Shashi Bala                                                                                                                                                                                                                                                                                                                                                                                                                                                                                                                                                                                                                                                                                                                                                                                                                                                                                                                                                                                                                                                                                                                                                                                                                                                                                                                                                                                                                                                                                                                                                                                                                                                                                                                                                                                                                                                                                                                                                                                                                                                                                                                                                                                                                                                                                                                                                                                                  | 48,99,500<br>6,00,498<br><mark>r of the Com</mark><br>ma                                                                                                                                                                           | Shares           85.14%           14.86%           pany                                                                                                                                                      | Total Assets<br>Net Assets<br>Total<br>Borrowings<br>Total Revenue                                                                     | 2.42<br>54.71<br>39.33                                           | 23.15<br>151.09<br>257.16                                                                                                                 | 1,757.34<br>159.17<br>1,207.73           |
| Promoter & 1,<br>Promoter Group<br>Public 2<br>Promoter<br>1. Mr. Chirag Sharr<br>2. Mrs. Shashi Bala<br>Compe                                                                                                                                                                                                                                                                                                                                                                                                                                                                                                                                                                                                                                                                                                                                                                                                                                                                                                                                                                                                                                                                                                                                                                                                                                                                                                                                                                                                                                                                                                                                                                                                                                                                                                                                                                                                                                                                                                                                                                                                                                                                                                                                                                                                                                                                                                                                                                                          | 48,99,500<br>6,00,498<br><b>r of the Com</b><br>ma<br>t <b>itive Streng</b>                                                                                                                                                        | Shares           85.14%           14.86%           pany                                                                                                                                                      | Total AssetsNet AssetsTotalBorrowingsTotal RevenueProfit After                                                                         | 2.42<br>54.71                                                    | 23.15<br>151.09                                                                                                                           | 1,757.34<br>159.17                       |
| Promoter & 1,4<br>Promoter Group<br>Public 2<br><b>Promote</b><br>1. Mr. Chirag Sharr<br>2. Mrs. Shashi Bala<br><b>Compet</b><br>1. Largest Drone T                                                                                                                                                                                                                                                                                                                                                                                                                                                                                                                                                                                                                                                                                                                                                                                                                                                                                                                                                                                                                                                                                                                                                                                                                                                                                                                                                                                                                                                                                                                                                                                                                                                                                                                                                                                                                                                                                                                                                                                                                                                                                                                                                                                                                                                                                                                                                     | 48,99,500<br>6,00,498<br><mark>r of the Com</mark><br>ma<br>titive Streng<br>raining Netw                                                                                                                                          | Shares<br>85.14%<br>14.86%<br>pany<br>ths<br>vork in India                                                                                                                                                   | Total Assets<br>Net Assets<br>Total<br>Borrowings<br>Total Revenue                                                                     | 2.42<br>54.71<br>39.33<br>-6.16                                  | 23.15<br>151.09<br>257.16<br>27.76                                                                                                        | 1,757.34<br>159.17<br>1,207.73<br>330.13 |
| Promoter & 1,4<br>Promoter Group<br>Public 2<br>Promoter<br>Public 2<br>Promoter<br>1. Mr. Chirag Sharr<br>2. Mrs. Shashi Bala<br>Competition<br>1. Largest Drone Transit                                                                                                                                                                                                                                                                                                                                                                                                                                                                                                                                                                                                                                                                                                                                                                                                                                                                                                                                                                                                                                                                                                                                                                                                                                                                                                                                                                                                                                                                                                                                                                                                                                                                                                                                                                                                                                                                                                                                                                                                                                                                                                                                                                                                                                                                                                                               | 48,99,500<br>6,00,498<br><b>r of the Com</b><br>ma<br>t<br>titive Streng<br>raining Netw<br>ng Partner IG                                                                                                                          | Shares<br>85.14%<br>14.86%<br>pany<br>ths<br>vork in India<br>RUA, and the                                                                                                                                   | Total Assets Net Assets Total Borrowings Total Revenue Profit After Tax                                                                | 2.42<br>54.71<br>39.33<br>-6.16<br>Ter                           | 23.15<br>151.09<br>257.16<br>27.76<br>Itative Timeli                                                                                      | 1,757.34<br>159.17<br>1,207.73<br>330.13 |
| Promoter & 1,4<br>Promoter Group<br>Public 2<br>Promoter Group<br>Public 2<br>Promoter<br>1. Mr. Chirag Sharr<br>2. Mrs. Shashi Bala<br>Competent<br>1. Largest Drone Training<br>along with Training<br>highest market                                                                                                                                                                                                                                                                                                                                                                                                                                                                                                                                                                                                                                                                                                                                                                                                                                                                                                                                                                                                                                                                                                                                                                                                                                                                                                                                                                                                                                                                                                                                                                                                                                                                                                                                                                                                                                                                                                                                                                                                                                                                                                                                                                                                                                                                                 | 48,99,500<br>c6,00,498<br>r of the Com<br>ma<br>titive Streng<br>raining Netw<br>ng Partner IG<br>share in Do                                                                                                                      | Shares<br>85.14%<br>14.86%<br>pany<br>ths<br>vork in India<br>RUA, and the                                                                                                                                   | Total AssetsNet AssetsTotalBorrowingsTotal RevenueProfit After                                                                         | 2.42<br>54.71<br>39.33<br>-6.16<br>Ter                           | 23.15<br>151.09<br>257.16<br>27.76                                                                                                        | 1,757.34<br>159.17<br>1,207.73<br>330.13 |
| Promoter & 1,<br>Promoter Group<br>Public 2<br>Public 2<br>Promote<br>1. Mr. Chirag Sharr<br>2. Mrs. Shashi Bala<br>Compet<br>1. Largest Drone T<br>along with Trainit<br>highest market<br>Drone Pilot Train                                                                                                                                                                                                                                                                                                                                                                                                                                                                                                                                                                                                                                                                                                                                                                                                                                                                                                                                                                                                                                                                                                                                                                                                                                                                                                                                                                                                                                                                                                                                                                                                                                                                                                                                                                                                                                                                                                                                                                                                                                                                                                                                                                                                                                                                                           | 48,99,500<br><b>c6,00,498</b><br><b>r of the Com</b><br>ma<br>titive Streng<br>raining Netw<br>ng Partner IG<br>share in Do<br>ing.                                                                                                | Shares<br>85.14%<br>14.86%<br>pany<br>sths<br>vork in India<br>RUA, and the<br>GCA-certified                                                                                                                 | Total Assets Net Assets Total Borrowings Total Revenue Profit After Tax                                                                | 2.42<br>54.71<br>39.33<br>-6.16<br>Ter                           | 23.15<br>151.09<br>257.16<br>27.76<br>Itative Timeli                                                                                      | 1,757.34<br>159.17<br>1,207.73<br>330.13 |
| Promoter & 1,4<br>Promoter Group<br>Public 2<br>Public 2<br>I. Mr. Chirag Sharr<br>2. Mrs. Shashi Bala<br>Compet<br>1. Largest Drone T<br>along with Traini<br>highest market<br>Drone Pilot Train                                                                                                                                                                                                                                                                                                                                                                                                                                                                                                                                                                                                                                                                                                                                                                                                                                                                                                                                                                                                                                                                                                                                                                                                                                                                                                                                                                                                                                                                                                                                                                                                                                                                                                                                                                                                                                                                                                                                                                                                                                                                                                                                                                                                                                                                                                      | 48,99,500<br><b>c6,00,498</b><br><b>r of the Com</b><br>ma<br>titive Streng<br>raining Netw<br>ng Partner IG<br>share in Do<br>ing.                                                                                                | Shares<br>85.14%<br>14.86%<br>pany<br>sths<br>vork in India<br>RUA, and the<br>GCA-certified                                                                                                                 | Total Assets Net Assets Total Borrowings Total Revenue Profit After Tax Opening Date Closing Date                                      | 2.42<br>54.71<br>39.33<br>-6.16<br>Ter                           | 23.15<br>151.09<br>257.16<br>27.76<br>1tative Timeli<br>July 07, 2023<br>July 11, 2023                                                    | 1,757.34<br>159.17<br>1,207.73<br>330.13 |
| Promoter & 1,4<br>Promoter Group<br>Public 2<br><b>Promoter</b><br>1. Mr. Chirag Sharr<br>2. Mrs. Shashi Bala<br><b>Comper</b><br>1. Largest Drone Traini<br>along with Traini<br>highest market<br>Drone Pilot Traini<br>Service Space.                                                                                                                                                                                                                                                                                                                                                                                                                                                                                                                                                                                                                                                                                                                                                                                                                                                                                                                                                                                                                                                                                                                                                                                                                                                                                                                                                                                                                                                                                                                                                                                                                                                                                                                                                                                                                                                                                                                                                                                                                                                                                                                                                                                                                                                                | 48,99,500<br>c6,00,498<br><b>r of the Com</b><br>ma<br>t <b>itive Streng</b><br>raining Netw<br>ng Partner IG<br>share in Do<br>share in Do<br>share in Do<br>share in Do                                                          | Shares<br>85.14%<br>14.86%<br>pany<br>ths<br>vork in India<br>RUA, and the<br>GCA-certified                                                                                                                  | Total Assets Net Assets Total Borrowings Total Revenue Profit After Tax Opening Date                                                   | 2.42<br>54.71<br>39.33<br>-6.16<br>Ter                           | 23.15<br>151.09<br>257.16<br>27.76<br>Itative Timelin<br>July 07, 2023                                                                    | 1,757.34<br>159.17<br>1,207.73<br>330.13 |
| Promoter & 1,4<br>Promoter Group<br>Public 2<br>Public 2<br>Promoter Group<br>Public 2<br>Public 2<br>Promoter Group<br>Public 2<br>Public 2<br>P | 48,99,500<br><b>r of the Com</b><br>ma<br><b>titive Streng</b><br>raining Netw<br>ng Partner IG<br>share in De<br>ting.<br>s in the Trair<br>ed Drones a                                                                           | Shares<br>85.14%<br>14.86%<br>pany<br>ths<br>vork in India<br>RUA, and the<br>GCA-certified<br>ning & Drone<br>and vehicles                                                                                  | Total Assets Net Assets Total Borrowings Total Revenue Profit After Tax Opening Date Closing Date Basis of Allotmer                    | 2.42<br>54.71<br>39.33<br>-6.16<br>Ter                           | 23.15<br>151.09<br>257.16<br>27.76<br>1tative Timeli<br>July 07, 2023<br>July 11, 2023<br>July 14, 2023                                   | 1,757.34<br>159.17<br>1,207.73<br>330.13 |
| Promoter & 1,4<br>Promoter Group<br>Public 2<br>Public 2<br>Promoter<br>1. Mr. Chirag Sharr<br>2. Mrs. Shashi Bala<br>Compet<br>1. Largest Drone T<br>along with Traini<br>highest market<br>Drone Pilot Traini<br>2. Key Partnerships<br>Service Space.<br>3. A fleet of Own<br>deployed for Drop                                                                                                                                                                                                                                                                                                                                                                                                                                                                                                                                                                                                                                                                                                                                                                                                                                                                                                                                                                                                                                                                                                                                                                                                                                                                                                                                                                                                                                                                                                                                                                                                                                                                                                                                                                                                                                                                                                                                                                                                                                                                                                                                                                                                      | 48,99,500<br><b>contract for the Com</b><br>ma<br><b>titive Streng</b><br>raining Netwong Partner IG<br>share in Doning.<br>s in the Trair<br>ed Drones a<br>ne Services &                                                         | Shares<br>85.14%<br>14.86%<br>pany<br>ths<br>vork in India<br>RUA, and the<br>GCA-certified<br>hing & Drone<br>and vehicles<br>Training.                                                                     | Total Assets Net Assets Total Borrowings Total Revenue Profit After Tax Opening Date Closing Date                                      | 2.42<br>54.71<br>39.33<br>-6.16<br>Ter                           | 23.15<br>151.09<br>257.16<br>27.76<br>1tative Timeli<br>July 07, 2023<br>July 11, 2023                                                    | 1,757.34<br>159.17<br>1,207.73<br>330.13 |
| Promoter     & 1,4       Promoter Group     Public     2       Public     2       I.     Mr. Chirag Sharr       1.     Mr. Chirag Sharr       2.     Mrs. Shashi Bala       I.     Largest Drone Training       along with Training       highest market       Drone Pilot Training       Service Space.       3.     A fleet of Own deployed for Drong       4.     Backed by Hubb                                                                                                                                                                                                                                                                                                                                                                                                                                                                                                                                                                                                                                                                                                                                                                                                                                                                                                                                                                                                                                                                                                                                                                                                                                                                                                                                                                                                                                                                                                                                                                                                                                                                                                                                                                                                                                                                                                                                                                                                                                                                                                                     | 48,99,500<br><b>c</b> 6,00,498<br><b>r of the Com</b><br>ma<br><b>titive Streng</b><br>raining Netw<br>ng Partner IG<br>share in Do<br>share in Do<br>share in Do<br>share in Do<br>share services &<br>blefly Techn               | Shares<br>85.14%<br>14.86%<br>pany<br>ths<br>vork in India<br>RUA, and the<br>GCA-certified<br>hing & Drone<br>and vehicles<br>a Training.<br>ologies with                                                   | Total Assets Net Assets Total Borrowings Total Revenue Profit After Tax Opening Date Closing Date Basis of Allotmer                    | 2.42<br>54.71<br>39.33<br>-6.16<br>Ter<br>nt<br>unds             | 23.15<br>151.09<br>257.16<br>27.76<br>1tative Timeli<br>July 07, 2023<br>July 11, 2023<br>July 14, 2023                                   | 1,757.34<br>159.17<br>1,207.73<br>330.13 |
| Promoter       & 1,4         Promoter Group       Public       2         Public       2         I.       Mr. Chirag Sharr         2.       Mrs. Shashi Bala         Competende         1.       Largest Drone Training         along with Training       highest market         Drone Pilot Training       Service Space.         3.       A fleet of Own deployed for Drong         4.       Backed by Huble         extensive       D                                                                                                                                                                                                                                                                                                                                                                                                                                                                                                                                                                                                                                                                                                                                                                                                                                                                                                                                                                                                                                                                                                                                                                                                                                                                                                                                                                                                                                                                                                                                                                                                                                                                                                                                                                                                                                                                                                                                                                                                                                                                 | 48,99,500<br><b>c</b> 6,00,498<br><b>r of the Com</b><br>ma<br><b>titive Streng</b><br>raining Netw<br>ng Partner IG<br>share in Do<br>share in Do<br>share in Do<br>share in Do<br>share services &<br>blefly Techn               | Shares<br>85.14%<br>14.86%<br>pany<br>ths<br>vork in India<br>RUA, and the<br>GCA-certified<br>hing & Drone<br>and vehicles<br>Training.                                                                     | Total Assets Net Assets Total Borrowings Total Revenue Profit After Tax Opening Date Closing Date Basis of Allotmer Initiation of Refu | 2.42<br>54.71<br>39.33<br>-6.16<br>Ter<br>nt<br>unds<br>to Demat | 23.15<br>151.09<br>257.16<br>27.76<br>1tative Timeli<br>July 07, 2023<br>July 11, 2023<br>July 14, 2023<br>July 17, 2023<br>July 18, 2023 | 1,757.34<br>159.17<br>1,207.73<br>330.13 |
| Promoter       & 1,4         Promoter Group       Public       2         Public       2         I.       Mr. Chirag Sharr         2.       Mrs. Shashi Bala         Competender         1.       Largest Drone Training         along with Training       highest market         Drone Pilot Training       Service Space.         3.       A fleet of Own deployed for Drone         4.       Backed by Hubble         extensive       D         capabilities.                                                                                                                                                                                                                                                                                                                                                                                                                                                                                                                                                                                                                                                                                                                                                                                                                                                                                                                                                                                                                                                                                                                                                                                                                                                                                                                                                                                                                                                                                                                                                                                                                                                                                                                                                                                                                                                                                                                                                                                                                                         | 48,99,500<br><b>contract for the Com</b><br>ma<br><b>titive Streng</b><br>raining Netw<br>ng Partner IG<br>share in De<br>ting.<br>s in the Trair<br>ed Drones a<br>ne Services &<br>blefly Techn<br>prone m                       | Shares<br>85.14%<br>14.86%<br>pany<br>ths<br>vork in India<br>RUA, and the<br>GCA-certified<br>ning & Drone<br>and vehicles<br>training.<br>ologies with<br>anufacturing                                     | Total Assets Net Assets Total Borrowings Total Revenue Profit After Tax Opening Date Closing Date Basis of Allotmer Initiation of Refu | 2.42<br>54.71<br>39.33<br>-6.16<br>Ter<br>nt<br>unds<br>to Demat | 23.15<br>151.09<br>257.16<br>27.76<br>1tative Timeli<br>July 07, 2023<br>July 11, 2023<br>July 14, 2023<br>July 17, 2023                  | 1,757.34<br>159.17<br>1,207.73<br>330.13 |
| Promoter     & 1,4       Promoter Group       Public     2       Promoter     2       I.     Mr. Chirag Sharr       2.     Mrs. Shashi Bala       Competende       1.     Largest Drone Training       along with Training     highest market       Drone Pilot Training     New Partnershipes       2.     Key Partnershipes       3.     A fleet of Owned       deployed for Drome     4.       Backed by Hubble     extensive       promoter     Drome       5.     Experienced mark                                                                                                                                                                                                                                                                                                                                                                                                                                                                                                                                                                                                                                                                                                                                                                                                                                                                                                                                                                                                                                                                                                                                                                                                                                                                                                                                                                                                                                                                                                                                                                                                                                                                                                                                                                                                                                                                                                                                                                                                                 | 48,99,500<br><b>contract for the Com</b><br>ma<br><b>titive Streng</b><br>raining Netwong Partner IG<br>share in Dening.<br>s in the Trair<br>ed Drones and<br>ne Services &<br>blefly Technor<br>prone monopment tea              | Shares<br>85.14%<br>14.86%<br>pany<br>sths<br>vork in India<br>RUA, and the<br>GCA-certified<br>ning & Drone<br>and vehicles<br>a Training.<br>ologies with<br>anufacturing<br>m, backed by                  | Total Assets Net Assets Total Borrowings Total Revenue Profit After Tax Opening Date Closing Date Basis of Allotmer Initiation of Refu | 2.42<br>54.71<br>39.33<br>-6.16<br>Ter<br>nt<br>unds<br>to Demat | 23.15<br>151.09<br>257.16<br>27.76<br>1tative Timeli<br>July 07, 2023<br>July 11, 2023<br>July 14, 2023<br>July 17, 2023<br>July 18, 2023 | 1,757.34<br>159.17<br>1,207.73<br>330.13 |
| Promoter       & 1,4         Promoter Group       Public       2         Public       2         I.       Mr. Chirag Sharr         2.       Mrs. Shashi Bala         Competender         1.       Largest Drone Training         along with Training       highest market         Drone Pilot Training       Service Space.         3.       A fleet of Own deployed for Drone         4.       Backed by Hubble         extensive       D         capabilities.       Capabilities.                                                                                                                                                                                                                                                                                                                                                                                                                                                                                                                                                                                                                                                                                                                                                                                                                                                                                                                                                                                                                                                                                                                                                                                                                                                                                                                                                                                                                                                                                                                                                                                                                                                                                                                                                                                                                                                                                                                                                                                                                     | 48,99,500<br>c6,00,498<br>r of the Com<br>ma<br>titive Streng<br>raining Netw<br>ng Partner IG<br>share in Do<br>ing.<br>s in the Trair<br>ed Drones a<br>ne Services &<br>blefly Techn<br>prone m<br>magement tea<br>nd marquee s | Shares<br>85.14%<br>14.86%<br>pany<br>ths<br>vork in India<br>RUA, and the<br>GCA-certified<br>hing & Drone<br>and vehicles<br>a Training.<br>ologies with<br>hanufacturing<br>m, backed by<br>shareholders, | Total Assets Net Assets Total Borrowings Total Revenue Profit After Tax Opening Date Closing Date Basis of Allotmer Initiation of Refu | 2.42<br>54.71<br>39.33<br>-6.16<br>Ter<br>nt<br>unds<br>to Demat | 23.15<br>151.09<br>257.16<br>27.76<br>1tative Timeli<br>July 07, 2023<br>July 11, 2023<br>July 14, 2023<br>July 17, 2023<br>July 18, 2023 | 1,757.34<br>159.17<br>1,207.73<br>330.13 |