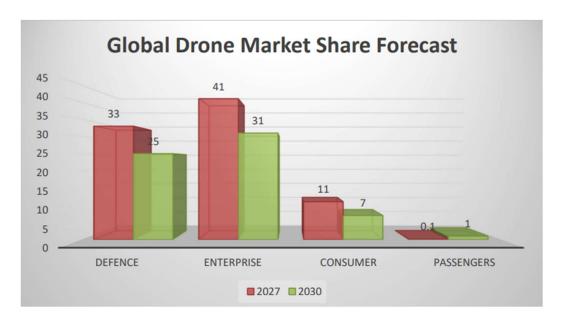

| 0.50   | 5.00        | 1.95   | -           | -      |
| Sale of Product             | 0.51        | 0.04   | 5.95        | 2.32   | -           | -      |
| Total                       | 1,207.22    | 100.00 | 256.46      | 100.00 | 39.18       | 100.00 |

Drone Destination Ltd service-wise revenue bifurcation: -

To conclude, the business segment company operates in is unique and has good prospect, the company have signed various MOUs with different organizations which will help in revenue growth. Over the years company have expanded from just training and education to DAAS as well, and are planning to get three new business verticals namely, Rent a Drone, Agricultural Services and Asset Inspection.





#### **Industry Charts**

#### Exhibit 1: Global Drone Market Share Forecast



#### Exhibit 2: Global Market Size



(Source- Prospectus)



#### **Investment Overview**

## **Global Drone Industry**

According to the latest research study, the demand of global Drone Market size & share in terms of revenue was valued at USD 30.21 billion in 2022 and it is expected to surpass around USD 260.5 billion mark by 2030, growing at a compound annual growth rate (CAGR) of approximately 38.75% during the forecast period 2023 to 2030."

With the increased commercialisation, the global drone market forecast is estimated to be around 33% in Defence Industry and 41 % in Enterprise Industry for the year 2027. However, the enterprise drones' segment is expected to be on a steady rise and is expected to account for about 31% in Enterprise Industry and 25% in Defence Industry, of th