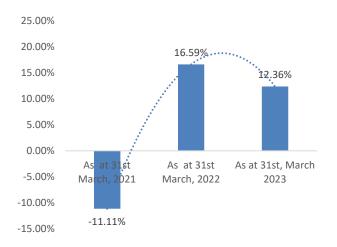

ng not so effective working capital management of the company.





Fixed Assets turnover ratio have increased in FY-22 to 3.57 times from 1.47 times in FY-21 and have decreased to 2.27 times in FY-23. There has been no proper trend to come to a conclusion.

The debt-equity ratio as on 31<sup>st</sup> March 2023 is at 0.09 times when compared to in FY-22 was at 6.53 times and at 22.62 times in FY-21. The company has been successful in reducing its debt when compared to its equity base over the years.

The interest coverage ratio in FY-21 was at -41.07 times, and improved to 17.86 times in FY-22, and 20.56 times in FY-23. This indicates increase in the ability of the company to pay its financing expenses with its own profits.



# **Financial Charts**





# **Return on Capital Employed**



#### **Return on Equity**





# **Key Risk Factors**

- 1. There are 3 outstanding legal proceedings involving Company, its Promoters, Directors and Group Companies. Any adverse decision in such proceeding may have a material adverse effect on the business, results of operations and financial condition. Currently, these legal proceedings amounted to Rs. 2,090.64 lacs.
- 2. The company have had a negative cash flow from operating activity for the period FY-22 and FY-21 amounting to Rs. (7.55) lacs and Rs. (13.02) lacs respectively.
- 3. Drone industry is highly regulated any changes in policies will adversely affect the business of the company.





# **Track Record of Lead Manager**

As per the offer document Narnolia Financial Services Limited have no mandates in the past and this will