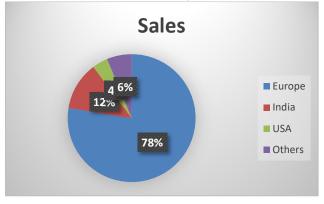

Company derives a majority of its revenue from sales of products across product categories from the regulated markets of Europe. Company also operates in other geographies such as India and USA and further bifurcation is shown in the pie chart given below: -

For the financial year ended March 2023

For the three months ended June 30, 2023

Company manufactures a range of products in-house, including the key starting intermediate and advanced intermediates, which allows it to control production process for consistent quality and cost effectiveness. Company currently operates three manufacturing facilities which are located in Shahad (Unit I), Ambernath (Unit II) and Mahad (Unit III) in the state of Maharashtra, India, with an annual installed capacity of 200.60 KL, 607.30 KL and 213.00 KL, respectively, as of June 30, 2023. Company also acquired a leasehold greenfield manufacturing site (Unit IV) in Ambernath in 2021 to build several multi-purpose blocks dedicated to the pharma intermediate and API business.