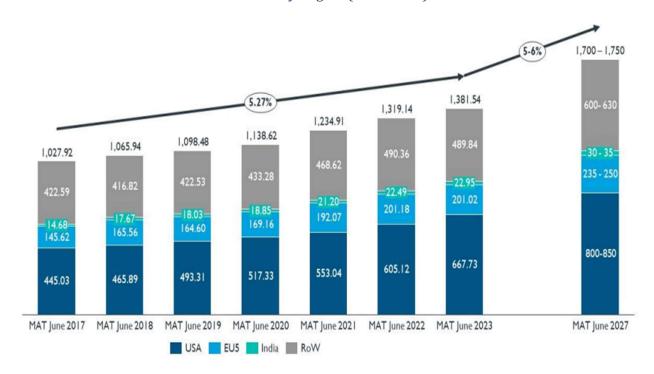

# **Industry Overview**

Exhibit 1: Global Pharma Market (US\$ billion).

Exhibit 2: Global Pharmaceuticals Market - By Region (US\$ billion).

(Source: Prospectus)

### **Global Pharmaceuticals Market**

The global formulation market was estimated at US\$1,381.54 billion (₹103,615.5 billion) in MAT June 2023 and is expected to grow at a CAGR of 5-6% to reach US\$1,700-1,750 billion (₹127,500-131,250 billion) by MAT June 2027 (MAT June 23- June27 analysis recalculated based on IQVIA MIDAS MAT June 2023 figures).

Growth in the global pharmaceutical market is a function of (a) the launch of novel therapies, including biologics, (b) the expansion of existing therapies into newer geographies and adjacent indications (c) growing demand for generic medicines and (d) initiatives taken by pharmaceutical companies and governments globally for accelerated access to drugs.