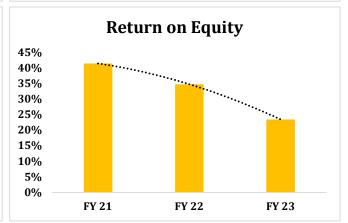

|                         | Market Ca |                  | (In Cr.)    |          |
|-------------------------|-----------|------------------|-------------|----------|
| P                       | re-Issue  |                  | Post-Iss    | ue       |
| ₹                       | 6,002     |                  | ₹ 6,002     |          |
|                         | Finar     | icial Summa      | ary         | (In Cr.) |
| For the                 | Mar-21    | Mar-22           | Mar-23      | June-23  |
| Period                  |           |                  |             |          |
| Ended                   |           |                  |             |          |
| Total Assets            | 536.27    | 713.18           | 862.07      | 903.80   |
| Net Assets              | 339.82    | 521.54           | 681.49      | 725.68   |
| Total                   | 51.55     | -                | -           | -        |
| Borrowings              |           |                  |             |          |
| Total                   | 507.81    | 702.88           | 744.94      | 184.60   |
| Revenue                 |           |                  |             |          |
| Profit After            | 141.09    | 181.59           | 160.03      | 44.12    |
| Tax                     |           |                  |             |          |
|                         |           | <b>Tentative</b> |             |          |
| Opening Date            |           | 0                | ct 25, 2023 |          |
| <b>Closing Date</b>     |           | 0                | ct 27, 2023 |          |
| Basis of Allot          | ment      | No               | ov 01, 2023 | 3        |
| Initiation of R         | efunds    | No               | ov 01, 2023 | 3        |
| Credit of Shar<br>Demat | es to     | No               | ov 03, 2023 | 3        |
| Listing Date            |           | No               | ov 06, 2023 | 3        |