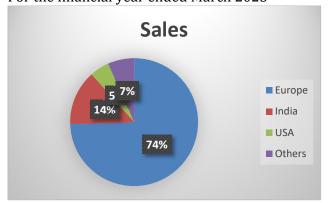

Company derives a majority of its revenue from sales of products across product categories from the regulated markets of Europe. Company also operates in other geographies such as India and USA and further bifurcation is shown in the pie chart given below: -

For the financial year ended March 2023

For the three months ended June 30, 2023

Company manufactures a range of products in-house, including the key starting intermediate and advanced intermediates, which allows it to control production process for consistent quality and cost effectiveness. Company currently operates three manufacturing facilities which are located in Shahad (Unit I), Ambernath (Unit II) and Mahad (Unit III) in the state of Maharashtra, India, with an annual installed capacity of 200.60 KL, 607.30 KL and 213.00 KL, respectively, as of June 30, 2023. Company also acquired a leasehold greenfield manufacturing site (Unit IV) in Ambernath in 2021 to build several multi-purpose blocks dedicated to the pharma intermediate and API business.