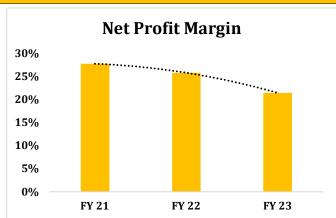

|                         | Market Ca |                  | (In Cr.)    |          |
|-------------------------|-----------|------------------|-------------|----------|
| P                       | re-Issue  |                  | Post-Iss    | ue       |
| ₹                       | 6,002     |                  | ₹ 6,002     |          |
|                         | Finar     | icial Summa      | ary         | (In Cr.) |
| For the                 | Mar-21    | Mar-22           | Mar-23      | June-23  |
| Period                  |           |                  |             |          |
| Ended                   |           |                  |             |          |
| Total Assets            | 536.27    | 713.18           | 862.07      | 903.80   |
| Net Assets              | 339.82    | 521.54           | 681.49      | 725.68   |
| Total                   | 51.55     | -                | -           | -        |
| Borrowings              |           |                  |             |          |
| Total                   | 507.81    | 702.88           | 744.94      | 184.60   |
| Revenue                 |           |                  |             |          |
| Profit After            | 141.09    | 181.59           | 160.03      | 44.12    |
| Tax                     |           |                  |             |          |
|                         |           | <b>Tentative</b> |             |          |
| Opening Date            |           | 0                | ct 25, 2023 |          |
| <b>Closing Date</b>     |           | 0                | ct 27, 2023 |          |
| Basis of Allot          | ment      | No               | ov 01, 2023 | 3        |
| Initiation of R         | efunds    | No               | ov 01, 2023 | 3        |
| Credit of Shar<br>Demat | es to     | No               | ov 03, 2023 | 3        |
| Listing Date            |           | No               | ov 06, 2023 | 3        |