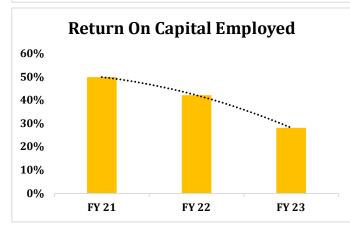

|                         | Market Ca |                  | (In Cr.)    |          |
|-------------------------|-----------|------------------|-------------|----------|
| P                       | re-Issue  |                  | Post-Iss    | ue       |
| ₹                       | 6,002     |                  | ₹ 6,002     |          |
|                         | Finar     | icial Summa      | ary         | (In Cr.) |
| For the                 | Mar-21    | Mar-22           | Mar-23      | June-23  |
| Period                  |           |                  |             |          |
| Ended                   |           |                  |             |          |
| Total Assets            | 536.27    | 713.18           | 862.07      | 903.80   |
| Net Assets              | 339.82    | 521.54           | 681.49      | 725.68   |
| Total                   | 51.55     | -                | -           | -        |
| Borrowings              |           |                  |             |          |
| Total                   | 507.81    | 702.88           | 744.94      | 184.60   |
| Revenue                 |           |                  |             |          |
| Profit After            | 141.09    | 181.59           | 160.03      | 44.12    |
| Tax                     |           |                  |             |          |
|                         |           | <b>Tentative</b> |             |          |
| Opening Date            |           | 0                | ct 25, 2023 |          |
| <b>Closing Date</b>     |           | 0                | ct 27, 2023 |          |
| Basis of Allot          | ment      | No               | ov 01, 2023 | 3        |
| Initiation of R         | efunds    | No               | ov 01, 2023 | 3        |
| Credit of Shar<br>Demat | es to     | No               | ov 03, 2023 | 3        |
| Listing Date            |           | No               | ov 06, 2023 | 3        |