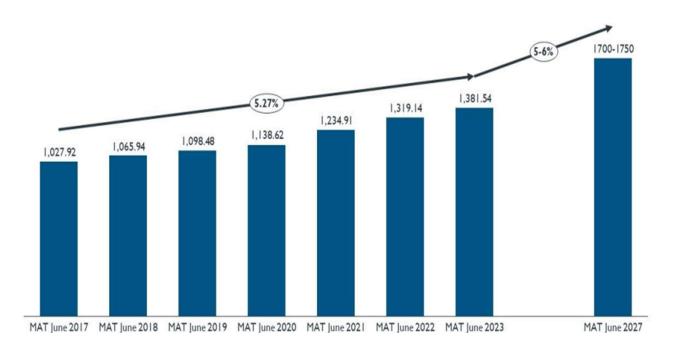

# **Industry Overview**

Exhibit 1: Global Pharma Market (US\$ billion).

Exhibit 2: Global Pharmaceuticals Market - By Region (US\$ billion).

(Source: Prospectus)

### **Global Pharmaceuticals Market**

The global formulation market was estimated at US\$1,381.54 billion (₹103,615.5 billion) in MAT June 2023 and is expected to grow at a CAGR of 5-6% to reach US\$1,700-1,750 billion (₹127,500-131,250 billion) by MAT June 2027 (MAT June 23- June27 analysis recalculated based on IQVIA MIDAS MAT June 2023 figures).

Growth in the global pharmaceutical market is a function of (a) the launch of novel therapies, including biologics, (b) the expansion of existing therapies into newer geographies and adjacent indications (c) growing demand for generic medicines and (d) initiatives taken by pharmaceutical companies and governments globally for accelerated access to drugs.