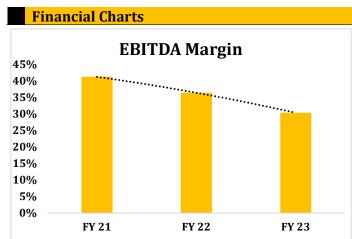

|                         | Market Ca |                  | (In Cr.)    |          |
|-------------------------|-----------|------------------|-------------|----------|
| P                       | re-Issue  |                  | Post-Iss    | ue       |
| ₹                       | 6,002     |                  | ₹ 6,002     |          |
|                         | Finar     | icial Summa      | ary         | (In Cr.) |
| For the                 | Mar-21    | Mar-22           | Mar-23      | June-23  |
| Period                  |           |                  |             |          |
| Ended                   |           |                  |             |          |
| Total Assets            | 536.27    | 713.18           | 862.07      | 903.80   |
| Net Assets              | 339.82    | 521.54           | 681.49      | 725.68   |
| Total                   | 51.55     | -                | -           | -        |
| Borrowings              |           |                  |             |          |
| Total                   | 507.81    | 702.88           | 744.94      | 184.60   |
| Revenue                 |           |                  |             |          |
| Profit After            | 141.09    | 181.59           | 160.03      | 44.12    |
| Tax                     |           |                  |             |          |
|                         |           | <b>Tentative</b> |             |          |
| Opening Date            |           | 0                | ct 25, 2023 |          |
| <b>Closing Date</b>     |           | 0                | ct 27, 2023 |          |
| Basis of Allot          | ment      | No               | ov 01, 2023 | 3        |
| Initiation of R         | efunds    | No               | ov 01, 2023 | 3        |
| Credit of Shar<br>Demat | es to     | No               | ov 03, 2023 | 3        |
| Listing Date            |           | No               | ov 06, 2023 | 3        |