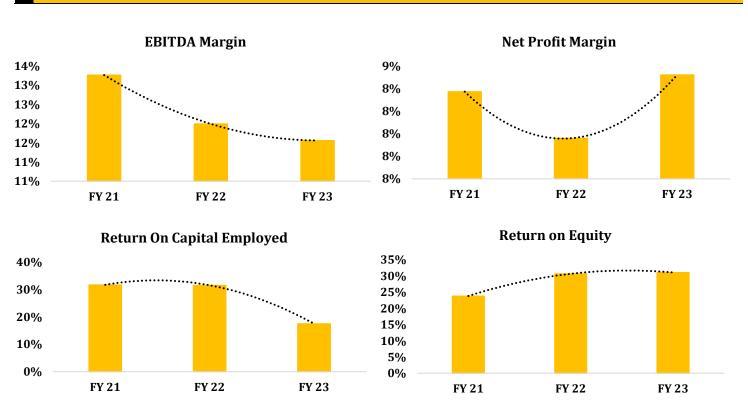

s (x)</u> |        |       |       |        |  |
| EV/EBITDA                   | 3.40   | 4.23  | 5.74  | 10.63  |  |
| Market Cap / Sales          | 6.85   | 3.51  | 2.52  | 3.02   |  |
| P/E                         | 62.31  | 33.63 | 31.64 | 38.22  |  |
| Price to Book Value         | 19.43  | 13.49 | 8.64  | 2.90   |  |
| Solvency Ratios             |        |       |       |        |  |
| Debt / Equity               | 0.28   | 0.64  | 0.49  | 0.41   |  |
| Current Ratio               | 1.26   | 1.29  | 1.43  | 1.50   |  |
| Quick Ratio                 | 0.83   | 0.85  | 1.04  | 1.13   |  |
| Asset Turnover              | 1.11   | 1.39  | 1.10  | 0.21   |  |
| Interest Coverage Ratio     | 12.45  | 15.58 | 3.00  | 5.67   |  |

<sup>\*</sup>Annualized Figures

#### **Financial Charts**







#### **Key Risk Factors**

- 1. The company's top 10 customers contribute to 54.52%, 48.66%, 56.29%, and 68.39% for the FY ended 2021, 2022, 2023, and Period ended June 2023 respectively.
- 2. There is pending litigation against the Company, Promoters, Subsidiaries and certain of the directors amounting to Rs. 212.97 Cr. Any adverse decision in such proceedings may render them liable to liabilities/penalties and may adversely affect the business, results of operations and financial condition.
- 3. The company has contingent liabilities amounting to Rs. 245.06 Cr. could materially and adversely affect the business, results of operations and financial condition.

#### Track Record of Lead Manager

The lead manager to the issue is ICICI Securities Limited and JM Financial Limited. A tab