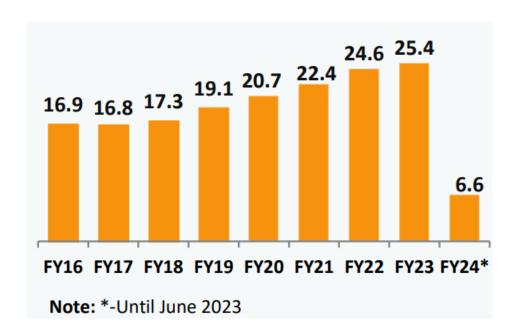

8%                        | 44%                                 | 13%                        |
| Return on Capital Employed | 32.73%                   | 24%                          | 17%                        | 33%                                 | 21%                        |
| Return on Equity           | 12.43%                   | 23%                          | 12%                        | 31%                                 | 8%                         |
| EPS (INR)                  | 7.19                     | 26.16                        | 10.10                      | 14.23                               | 24.69                      |





### **Industry Overview**

Exhibit 1: Indian Pharmaceutical Market (US\$ billion)



Exhibit 2: Pharmaceutical Export from India (US\$ billion)



(Source: ibef.com)





#### Overview of Global Pharmaceutical Market -

The global pharmaceutical industry is traditionally characterized by the concentration of consumption, production, and innovation in a relatively small number of high-income and developed regions like North America and Europe which continues to account for a major chunk of this market in value terms on account of higher priced drugs and newer products. However, over the past few years, production as well as consumption have picked up in middle income countries, like India and China and Brazil; these "Pharmerging" markets also account for a significant share in volume consumption and have outpaced growth in high-income and developed markets.

These emerging markets are now the strategic focus points for many multinat