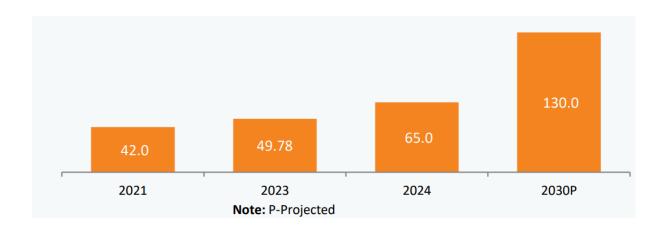

| 13.27%                   | 36%                          | 18%                        | 44%                                 | 13%                        |
| Return on Capital Employed | 32.73%                   | 24%                          | 17%                        | 33%                                 | 21%                        |
| Return on Equity           | 12.43%                   | 23%                          | 12%                        | 31%                                 | 8%                         |
| EPS (INR)                  | 7.19                     | 26.16                        | 10.10                      | 14.23                               | 24.69                      |





### **Industry Overview**

Exhibit 1: Indian Pharmaceutical Market (US\$ billion)



Exhibit 2: Pharmaceutical Export from India (US\$ billion)



(Source: ibef.com)





#### Overview of Global Pharmaceutical Market -

The global pharmaceutical industry is traditionally characterized by the concentration of consumption, production, and innovation in a relatively small number of high-income and developed regions like North America and Europe which continues to account for a major chunk of this market in value terms on account of higher priced drugs and newer products. However, over the past few years, production as well as consumption have picked up in middle income countries, like India and China and Brazil; these "Pharmerging" markets also account for a significant share in volume consumption and have outpaced growth in high-income and developed markets.

These emergin