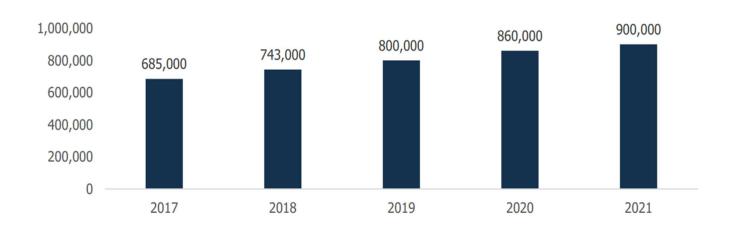

# NOVA Agritech Limited

IPO Note

|                                                                                                                                                                                                                                                                                           | IPO Details                           |                |      |                                                                                                                                                  | C                                                                                                                                                                                                                                                                                                                                                                                                                                                                                                                                                                                                                                                                                                                                                                                                                                                                                                                                                                                                                                                                                                                                                                                                                                                                                                                                                                                                                                                                                                                                                                                                                                                                                                                                                                                                                                                                                                                                                                                                                                                                                                                                                                                                                                                                                                                                                                                                                                                                                                                                                                                                                                                      | ompany R                                                                                                                                        | ackground                                                                                                                                                                                                                                                                                                                                                                                                                                                                                                                                                                                                                                                                                                                                                                                                                                                                                                                                                                                                                                                                                                                                                                                                                                                                                                                                                                                                                                                                                                                                                                                                                                                                                                                                                                                                                                                                                                                                                                                                                                                                                                                      |                                                                                           |
|-------------------------------------------------------------------------------------------------------------------------------------------------------------------------------------------------------------------------------------------------------------------------------------------|---------------------------------------|----------------|------|--------------------------------------------------------------------------------------------------------------------------------------------------|--------------------------------------------------------------------------------------------------------------------------------------------------------------------------------------------------------------------------------------------------------------------------------------------------------------------------------------------------------------------------------------------------------------------------------------------------------------------------------------------------------------------------------------------------------------------------------------------------------------------------------------------------------------------------------------------------------------------------------------------------------------------------------------------------------------------------------------------------------------------------------------------------------------------------------------------------------------------------------------------------------------------------------------------------------------------------------------------------------------------------------------------------------------------------------------------------------------------------------------------------------------------------------------------------------------------------------------------------------------------------------------------------------------------------------------------------------------------------------------------------------------------------------------------------------------------------------------------------------------------------------------------------------------------------------------------------------------------------------------------------------------------------------------------------------------------------------------------------------------------------------------------------------------------------------------------------------------------------------------------------------------------------------------------------------------------------------------------------------------------------------------------------------------------------------------------------------------------------------------------------------------------------------------------------------------------------------------------------------------------------------------------------------------------------------------------------------------------------------------------------------------------------------------------------------------------------------------------------------------------------------------------------------|-------------------------------------------------------------------------------------------------------------------------------------------------|--------------------------------------------------------------------------------------------------------------------------------------------------------------------------------------------------------------------------------------------------------------------------------------------------------------------------------------------------------------------------------------------------------------------------------------------------------------------------------------------------------------------------------------------------------------------------------------------------------------------------------------------------------------------------------------------------------------------------------------------------------------------------------------------------------------------------------------------------------------------------------------------------------------------------------------------------------------------------------------------------------------------------------------------------------------------------------------------------------------------------------------------------------------------------------------------------------------------------------------------------------------------------------------------------------------------------------------------------------------------------------------------------------------------------------------------------------------------------------------------------------------------------------------------------------------------------------------------------------------------------------------------------------------------------------------------------------------------------------------------------------------------------------------------------------------------------------------------------------------------------------------------------------------------------------------------------------------------------------------------------------------------------------------------------------------------------------------------------------------------------------|-------------------------------------------------------------------------------------------|
| Opening Date Closing Date Stock Exchange Lot Size Issue Price Issue Size  Aggregating up to 143.81 Cr.  Fresh Issue Offer for Sale Application Amount (Price at Upper Band)  Investment in the subsidiary – setting up a new formulation plant, and funding working capital requirements. |                                       |                |      | the year 2 Telangana The comp soil healt protection driven sol ecological products t The Comp a wide ran health m products; products ( new techn | tech Limit<br>2007 and handia.<br>India.<br>India.<br>India.<br>India.<br>India.<br>India.<br>India.<br>India.<br>India.<br>India.<br>India.<br>India.<br>India.<br>India.<br>India.<br>India.<br>India.<br>India.<br>India.<br>India.<br>India.<br>India.<br>India.<br>India.<br>India.<br>India.<br>India.<br>India.<br>India.<br>India.<br>India.<br>India.<br>India.<br>India.<br>India.<br>India.<br>India.<br>India.<br>India.<br>India.<br>India.<br>India.<br>India.<br>India.<br>India.<br>India.<br>India.<br>India.<br>India.<br>India.<br>India.<br>India.<br>India.<br>India.<br>India.<br>India.<br>India.<br>India.<br>India.<br>India.<br>India.<br>India.<br>India.<br>India.<br>India.<br>India.<br>India.<br>India.<br>India.<br>India.<br>India.<br>India.<br>India.<br>India.<br>India.<br>India.<br>India.<br>India.<br>India.<br>India.<br>India.<br>India.<br>India.<br>India.<br>India.<br>India.<br>India.<br>India.<br>India.<br>India.<br>India.<br>India.<br>India.<br>India.<br>India.<br>India.<br>India.<br>India.<br>India.<br>India.<br>India.<br>India.<br>India.<br>India.<br>India.<br>India.<br>India.<br>India.<br>India.<br>India.<br>India.<br>India.<br>India.<br>India.<br>India.<br>India.<br>India.<br>India.<br>India.<br>India.<br>India.<br>India.<br>India.<br>India.<br>India.<br>India.<br>India.<br>India.<br>India.<br>India.<br>India.<br>India.<br>India.<br>India.<br>India.<br>India.<br>India.<br>India.<br>India.<br>India.<br>India.<br>India.<br>India.<br>India.<br>India.<br>India.<br>India.<br>India.<br>India.<br>India.<br>India.<br>India.<br>India.<br>India.<br>India.<br>India.<br>India.<br>India.<br>India.<br>India.<br>India.<br>India.<br>India.<br>India.<br>India.<br>India.<br>India.<br>India.<br>India.<br>India.<br>India.<br>India.<br>India.<br>India.<br>India.<br>India.<br>India.<br>India.<br>India.<br>India.<br>India.<br>India.<br>India.<br>India.<br>India.<br>India.<br>India.<br>India.<br>India.<br>India.<br>India.<br>India.<br>India.<br>India.<br>India.<br>India.<br>India.<br>India.<br>India.<br>India.<br>India.<br>India.<br>India.<br>India.<br>India.<br>India.<br>India.<br>India.<br>India.<br>India.<br>India.<br>India.<br>India.<br>India.<br>India.<br>India.<br>India.<br>India.<br>India.<br>India.<br>India.<br>India.<br>India.<br>India.<br>India.<br>India.<br>India.<br>India.<br>India.<br>India.<br>India.<br>India.<br>India.<br>India.<br>India.<br>India.<br>India.<br>India.<br>India.<br>India.<br>India.<br>India.<br>India.<br>India.<br>India.<br>India.<br>India.<br>India.<br>India.<br>India.<br>India.<br>India. | agri-input agri-input ement, cro focused or roach, whe able and he Research facturers, duct categor t products mulant proted Pest Mand (g) crop | manufacture manufa | nd markets<br>ng of (a) soil<br>o nutrition<br>io pesticide<br>products; (f)<br>products. |
| 2. Funding capita                                                                                                                                                                                                                                                                         | <del>-</del>                          |                | . 0  | employees                                                                                                                                        | s on its pay                                                                                                                                                                                                                                                                                                                                                                                                                                                                                                                                                                                                                                                                                                                                                                                                                                                                                                                                                                                                                                                                                                                                                                                                                                                                                                                                                                                                                                                                                                                                                                                                                                                                                                                                                                                                                                                                                                                                                                                                                                                                                                                                                                                                                                                                                                                                                                                                                                                                                                                                                                                                                                           | -                                                                                                                                               |                                                                                                                                                                                                                                                                                                                                                                                                                                                                                                                                                                                                                                                                                                                                                                                                                                                                                                                                                                                                                                                                                                                                                                                                                                                                                                                                                                                                                                                                                                                                                                                                                                                                                                                                                                                                                                                                                                                                                                                                                                                                                                                                | (In Cr.)                                                                                  |
| plant.                                                                                                                                                                                                                                                                                    | sion of the existin                   | ig formulation |      |                                                                                                                                                  | re-Issue                                                                                                                                                                                                                                                                                                                                                                                                                                                                                                                                                                                                                                                                                                                                                                                                                                                                                                                                                                                                                                                                                                                                                                                                                                                                                                                                                                                                                                                                                                                                                                                                                                                                                                                                                                                                                                                                                                                                                                                                                                                                                                                                                                                                                                                                                                                                                                                                                                                                                                                                                                                                                                               | apitanzau                                                                                                                                       | Post-Is                                                                                                                                                                                                                                                                                                                                                                                                                                                                                                                                                                                                                                                                                                                                                                                                                                                                                                                                                                                                                                                                                                                                                                                                                                                                                                                                                                                                                                                                                                                                                                                                                                                                                                                                                                                                                                                                                                                                                                                                                                                                                                                        |                                                                                           |
| 3. Funding the wo                                                                                                                                                                                                                                                                         | rking capital requ                    | irements.      |      |                                                                                                                                                  | 267                                                                                                                                                                                                                                                                                                                                                                                                                                                                                                                                                                                                                                                                                                                                                                                                                                                                                                                                                                                                                                                                                                                                                                                                                                                                                                                                                                                                                                                                                                                                                                                                                                                                                                                                                                                                                                                                                                                                                                                                                                                                                                                                                                                                                                                                                                                                                                                                                                                                                                                                                                                                                                                    |                                                                                                                                                 | ₹ 379                                                                                                                                                                                                                                                                                                                                                                                                                                                                                                                                                                                                                                                                                                                                                                                                                                                                                                                                                                                                                                                                                                                                                                                                                                                                                                                                                                                                                                                                                                                                                                                                                                                                                                                                                                                                                                                                                                                                                                                                                                                                                                                          |                                                                                           |
| 4. General corpora                                                                                                                                                                                                                                                                        |                                       |                |      |                                                                                                                                                  |                                                                                                                                                                                                                                                                                                                                                                                                                                                                                                                                                                                                                                                                                                                                                                                                                                                                                                                                                                                                                                                                                                                                                                                                                                                                                                                                                                                                                                                                                                                                                                                                                                                                                                                                                                                                                                                                                                                                                                                                                                                                                                                                                                                                                                                                                                                                                                                                                                                                                                                                                                                                                                                        | icial Sumn                                                                                                                                      |                                                                                                                                                                                                                                                                                                                                                                                                                                                                                                                                                                                                                                                                                                                                                                                                                                                                                                                                                                                                                                                                                                                                                                                                                                                                                                                                                                                                                                                                                                                                                                                                                                                                                                                                                                                                                                                                                                                                                                                                                                                                                                                                | (In Cr.)                                                                                  |
| Pre                                                                                                                                                                                                                                                                                       | -Issue Sharehold                      | ling           | For  | the                                                                                                                                              | Mar-21                                                                                                                                                                                                                                                                                                                                                                                                                                                                                                                                                                                                                                                                                                                                                                                                                                                                                                                                                                                                                                                                                                                                                                                                                                                                                                                                                                                                                                                                                                                                                                                                                                                                                                                                                                                                                                                                                                                                                                                                                                                                                                                                                                                                                                                                                                                                                                                                                                                                                                                                                                                                                                                 | Mar-22                                                                                                                                          | Mar-23                                                                                                                                                                                                                                                                                                                                                                                                                                                                                                                                                                                                                                                                                                                                                                                                                                                                                                                                                                                                                                                                                                                                                                                                                                                                                                                                                                                                                                                                                                                                                                                                                                                                                                                                                                                                                                                                                                                                                                                                                                                                                                                         | Sept-23                                                                                   |
| Category                                                                                                                                                                                                                                                                                  | No. of Shares                         | % of Total     | Per  |                                                                                                                                                  |                                                                                                                                                                                                                                                                                                                                                                                                                                                                                                                                                                                                                                                                                                                                                                                                                                                                                                                                                                                                                                                                                                                                                                                                                                                                                                                                                                                                                                                                                                                                                                                                                                                                                                                                                                                                                                                                                                                                                                                                                                                                                                                                                                                                                                                                                                                                                                                                                                                                                                                                                                                                                                                        |                                                                                                                                                 |                                                                                                                                                                                                                                                                                                                                                                                                                                                                                                                                                                                                                                                                                                                                                                                                                                                                                                                                                                                                                                                                                                                                                                                                                                                                                                                                                                                                                                                                                                                                                                                                                                                                                                                                                                                                                                                                                                                                                                                                                                                                                                                                |                                                                                           |
|                                                                                                                                                                                                                                                                                           |                                       | Shares         | Enc  |                                                                                                                                                  |                                                                                                                                                                                                                                                                                                                                                                                                                                                                                                                                                                                                                                                                                                                                                                                                                                                                                                                                                                                                                                                                                                                                                                                                                                                                                                                                                                                                                                                                                                                                                                                                                                                                                                                                                                                                                                                                                                                                                                                                                                                                                                                                                                                                                                                                                                                                                                                                                                                                                                                                                                                                                                                        |                                                                                                                                                 |                                                                                                                                                                                                                                                                                                                                                                                                                                                                                                                                                                                                                                                                                                                                                                                                                                                                                                                                                                                                                                                                                                                                                                                                                                                                                                                                                                                                                                                                                                                                                                                                                                                                                                                                                                                                                                                                                                                                                                                                                                                                                                                                |                                                                                           |
| Promoter &                                                                                                                                                                                                                                                                                | 5,49,44,045                           | 84.27 %        | Tot  | tal Assets                                                                                                                                       | 147.44                                                                                                                                                                                                                                                                                                                                                                                                                                                                                                                                                                                                                                                                                                                                                                                                                                                                                                                                                                                                                                                                                                                                                                                                                                                                                                                                                                                                                                                                                                                                                                                                                                                                                                                                                                                                                                                                                                                                                                                                                                                                                                                                                                                                                                                                                                                                                                                                                                                                                                                                                                                                                                                 | 160.30                                                                                                                                          | 180.78                                                                                                                                                                                                                                                                                                                                                                                                                                                                                                                                                                                                                                                                                                                                                                                                                                                                                                                                                                                                                                                                                                                                                                                                                                                                                                                                                                                                                                                                                                                                                                                                                                                                                                                                                                                                                                                                                                                                                                                                                                                                                                                         | 196.37                                                                                    |
| Promoter<br>Group                                                                                                                                                                                                                                                                         |                                       |                | Net  | t Assets                                                                                                                                         | 29.43                                                                                                                                                                                                                                                                                                                                                                                                                                                                                                                                                                                                                                                                                                                                                                                                                                                                                                                                                                                                                                                                                                                                                                                                                                                                                                                                                                                                                                                                                                                                                                                                                                                                                                                                                                                                                                                                                                                                                                                                                                                                                                                                                                                                                                                                                                                                                                                                                                                                                                                                                                                                                                                  | 43.19                                                                                                                                           | 63.88                                                                                                                                                                                                                                                                                                                                                                                                                                                                                                                                                                                                                                                                                                                                                                                                                                                                                                                                                                                                                                                                                                                                                                                                                                                                                                                                                                                                                                                                                                                                                                                                                                                                                                                                                                                                                                                                                                                                                                                                                                                                                                                          | 74.23                                                                                     |
| Public                                                                                                                                                                                                                                                                                    | 77,58,695                             | 11.90 %        | Tot  | tal                                                                                                                                              | 51.10                                                                                                                                                                                                                                                                                                                                                                                                                                                                                                                                                                                                                                                                                                                                                                                                                                                                                                                                                                                                                                                                                                                                                                                                                                                                                                                                                                                                                                                                                                                                                                                                                                                                                                                                                                                                                                                                                                                                                                                                                                                                                                                                                                                                                                                                                                                                                                                                                                                                                                                                                                                                                                                  | 64.27                                                                                                                                           | 70.96                                                                                                                                                                                                                                                                                                                                                                                                                                                                                                                                                                                                                                                                                                                                                                                                                                                                                                                                                                                                                                                                                                                                                                                                                                                                                                                                                                                                                                                                                                                                                                                                                                                                                                                                                                                                                                                                                                                                                                                                                                                                                                                          | 68.50                                                                                     |
| Employee Trust                                                                                                                                                                                                                                                                            | 25,00,000                             | 3.83 %         |      | rrowings                                                                                                                                         |                                                                                                                                                                                                                                                                                                                                                                                                                                                                                                                                                                                                                                                                                                                                                                                                                                                                                                                                                                                                                                                                                                                                                                                                                                                                                                                                                                                                                                                                                                                                                                                                                                                                                                                                                                                                                                                                                                                                                                                                                                                                                                                                                                                                                                                                                                                                                                                                                                                                                                                                                                                                                                                        |                                                                                                                                                 |                                                                                                                                                                                                                                                                                                                                                                                                                                                                                                                                                                                                                                                                                                                                                                                                                                                                                                                                                                                                                                                                                                                                                                                                                                                                                                                                                                                                                                                                                                                                                                                                                                                                                                                                                                                                                                                                                                                                                                                                                                                                                                                                |                                                                                           |
|                                                                                                                                                                                                                                                                                           | noter of the Com                      |                | Tot  |                                                                                                                                                  | 160.93                                                                                                                                                                                                                                                                                                                                                                                                                                                                                                                                                                                                                                                                                                                                                                                                                                                                                                                                                                                                                                                                                                                                                                                                                                                                                                                                                                                                                                                                                                                                                                                                                                                                                                                                                                                                                                                                                                                                                                                                                                                                                                                                                                                                                                                                                                                                                                                                                                                                                                                                                                                                                                                 | 185.61                                                                                                                                          | 210.93                                                                                                                                                                                                                                                                                                                                                                                                                                                                                                                                                                                                                                                                                                                                                                                                                                                                                                                                                                                                                                                                                                                                                                                                                                                                                                                                                                                                                                                                                                                                                                                                                                                                                                                                                                                                                                                                                                                                                                                                                                                                                                                         | 103.24                                                                                    |
|                                                                                                                                                                                                                                                                                           | Retails (India) Pr                    | • •            |      | venue                                                                                                                                            | ( 20                                                                                                                                                                                                                                                                                                                                                                                                                                                                                                                                                                                                                                                                                                                                                                                                                                                                                                                                                                                                                                                                                                                                                                                                                                                                                                                                                                                                                                                                                                                                                                                                                                                                                                                                                                                                                                                                                                                                                                                                                                                                                                                                                                                                                                                                                                                                                                                                                                                                                                                                                                                                                                                   | 12.60                                                                                                                                           | 20.40                                                                                                                                                                                                                                                                                                                                                                                                                                                                                                                                                                                                                                                                                                                                                                                                                                                                                                                                                                                                                                                                                                                                                                                                                                                                                                                                                                                                                                                                                                                                                                                                                                                                                                                                                                                                                                                                                                                                                                                                                                                                                                                          | 10.20                                                                                     |
| 2. Yeluri Family 7                                                                                                                                                                                                                                                                        | Γrust                                 |                | Tax  | ofit After                                                                                                                                       | 6.30                                                                                                                                                                                                                                                                                                                                                                                                                                                                                                                                                                                                                                                                                                                                                                                                                                                                                                                                                                                                                                                                                                                                                                                                                                                                                                                                                                                                                                                                                                                                                                                                                                                                                                                                                                                                                                                                                                                                                                                                                                                                                                                                                                                                                                                                                                                                                                                                                                                                                                                                                                                                                                                   | 13.69                                                                                                                                           | 20.49                                                                                                                                                                                                                                                                                                                                                                                                                                                                                                                                                                                                                                                                                                                                                                                                                                                                                                                                                                                                                                                                                                                                                                                                                                                                                                                                                                                                                                                                                                                                                                                                                                                                                                                                                                                                                                                                                                                                                                                                                                                                                                                          | 10.38                                                                                     |
| 3. Malathi S                                                                                                                                                                                                                                                                              |                                       |                | laz  | \<br>                                                                                                                                            |                                                                                                                                                                                                                                                                                                                                                                                                                                                                                                                                                                                                                                                                                                                                                                                                                                                                                                                                                                                                                                                                                                                                                                                                                                                                                                                                                                                                                                                                                                                                                                                                                                                                                                                                                                                                                                                                                                                                                                                                                                                                                                                                                                                                                                                                                                                                                                                                                                                                                                                                                                                                                                                        | Tentati                                                                                                                                         | ve Timelin                                                                                                                                                                                                                                                                                                                                                                                                                                                                                                                                                                                                                                                                                                                                                                                                                                                                                                                                                                                                                                                                                                                                                                                                                                                                                                                                                                                                                                                                                                                                                                                                                                                                                                                                                                                                                                                                                                                                                                                                                                                                                                                     | P                                                                                         |
| 4. Kiran Kumar A                                                                                                                                                                                                                                                                          |                                       |                | One  | ening Date                                                                                                                                       |                                                                                                                                                                                                                                                                                                                                                                                                                                                                                                                                                                                                                                                                                                                                                                                                                                                                                                                                                                                                                                                                                                                                                                                                                                                                                                                                                                                                                                                                                                                                                                                                                                                                                                                                                                                                                                                                                                                                                                                                                                                                                                                                                                                                                                                                                                                                                                                                                                                                                                                                                                                                                                                        | Tentuc                                                                                                                                          | Jan 23, 202                                                                                                                                                                                                                                                                                                                                                                                                                                                                                                                                                                                                                                                                                                                                                                                                                                                                                                                                                                                                                                                                                                                                                                                                                                                                                                                                                                                                                                                                                                                                                                                                                                                                                                                                                                                                                                                                                                                                                                                                                                                                                                                    |                                                                                           |
|                                                                                                                                                                                                                                                                                           | <mark>npetitive Streng</mark>         |                |      |                                                                                                                                                  |                                                                                                                                                                                                                                                                                                                                                                                                                                                                                                                                                                                                                                                                                                                                                                                                                                                                                                                                                                                                                                                                                                                                                                                                                                                                                                                                                                                                                                                                                                                                                                                                                                                                                                                                                                                                                                                                                                                                                                                                                                                                                                                                                                                                                                                                                                                                                                                                                                                                                                                                                                                                                                                        |                                                                                                                                                 | ,, -                                                                                                                                                                                                                                                                                                                                                                                                                                                                                                                                                                                                                                                                                                                                                                                                                                                                                                                                                                                                                                                                                                                                                                                                                                                                                                                                                                                                                                                                                                                                                                                                                                                                                                                                                                                                                                                                                                                                                                                                                                                                                                                           |                                                                                           |
| nutrition, bio-p                                                                                                                                                                                                                                                                          | ution for soil<br>pesticides and stir | nulants, etc.  | Clo  | sing Date                                                                                                                                        |                                                                                                                                                                                                                                                                                                                                                                                                                                                                                                                                                                                                                                                                                                                                                                                                                                                                                                                                                                                                                                                                                                                                                                                                                                                                                                                                                                                                                                                                                                                                                                                                                                                                                                                                                                                                                                                                                                                                                                                                                                                                                                                                                                                                                                                                                                                                                                                                                                                                                                                                                                                                                                                        |                                                                                                                                                 | Jan 25, 202                                                                                                                                                                                                                                                                                                                                                                                                                                                                                                                                                                                                                                                                                                                                                                                                                                                                                                                                                                                                                                                                                                                                                                                                                                                                                                                                                                                                                                                                                                                                                                                                                                                                                                                                                                                                                                                                                                                                                                                                                                                                                                                    | 24                                                                                        |
| various geogra                                                                                                                                                                                                                                                                            | •                                     |                |      | sis of Allotr                                                                                                                                    |                                                                                                                                                                                                                                                                                                                                                                                                                                                                                                                                                                                                                                                                                                                                                                                                                                                                                                                                                                                                                                                                                                                                                                                                                                                                                                                                                                                                                                                                                                                                                                                                                                                                                                                                                                                                                                                                                                                                                                                                                                                                                                                                                                                                                                                                                                                                                                                                                                                                                                                                                                                                                                                        |                                                                                                                                                 | Jan 29, 202                                                                                                                                                                                                                                                                                                                                                                                                                                                                                                                                                                                                                                                                                                                                                                                                                                                                                                                                                                                                                                                                                                                                                                                                                                                                                                                                                                                                                                                                                                                                                                                                                                                                                                                                                                                                                                                                                                                                                                                                                                                                                                                    | 24                                                                                        |
| 3. Strengthening Kisan Seva Ker                                                                                                                                                                                                                                                           | farmer outreach<br>ndra.              | through Nova   | Init | iation of R                                                                                                                                      | efunds                                                                                                                                                                                                                                                                                                                                                                                                                                                                                                                                                                                                                                                                                                                                                                                                                                                                                                                                                                                                                                                                                                                                                                                                                                                                                                                                                                                                                                                                                                                                                                                                                                                                                                                                                                                                                                                                                                                                                                                                                                                                                                                                                                                                                                                                                                                                                                                                                                                                                                                                                                                                                                                 |                                                                                                                                                 | Jan 30, 202                                                                                                                                                                                                                                                                                                                                                                                                                                                                                                                                                                                                                                                                                                                                                                                                                                                                                                                                                                                                                                                                                                                                                                                                                                                                                                                                                                                                                                                                                                                                                                                                                                                                                                                                                                                                                                                                                                                                                                                                                                                                                                                    | 24                                                                                        |
| 4. Technology-dr marketing.                                                                                                                                                                                                                                                               | iven product dev                      | relopment and  |      | dit of Shar<br>nat                                                                                                                               | es to                                                                                                                                                                                                                                                                                                                                                                                                                                                                                                                                                                                                                                                                                                                                                                                                                                                                                                                                                                                                                                                                                                                                                                                                                                                                                                                                                                                                                                                                                                                                                                                                                                                                                                                                                                                                                                                                                                                                                                                                                                                                                                                                                                                                                                                                                                                                                                                                                                                                                                                                                                                                                                                  |                                                                                                                                                 | Jan 30, 202                                                                                                                                                                                                                                                                                                                                                                                                                                                                                                                                                                                                                                                                                                                                                                                                                                                                                                                                                                                                                                                                                                                                                                                                                                                                                                                                                                                                                                                                                                                                                                                                                                                                                                                                                                                                                                                                                                                                                                                                                                                                                                                    | 44                                                                                        |
| •                                                                                                                                                                                                                                                                                         | Ianagement and F<br>Research and      |                | List | ting Date                                                                                                                                        |                                                                                                                                                                                                                                                                                                                                                                                                                                                                                                                                                                                                                                                                                                                                                                                                                                                                                                                                                                                                                                                                                                                                                                                                                                                                                                                                                                                                                                                                                                                                                                                                                                                                                                                                                                                                                                                                                                                                                                                                                                                                                                                                                                                                                                                                                                                                                                                                                                                                                                                                                                                                                                                        |                                                                                                                                                 | Jan 31, 202                                                                                                                                                                                                                                                                                                                                                                                                                                                                                                                                                                                                                                                                                                                                                                                                                                                                                                                                                                                                                                                                                                                                                                                                                                                                                                                                                                                                                                                                                                                                                                                                                                                                                                                                                                                                                                                                                                                                                                                                                                                                                                                    | 4                                                                                         |
| Facility.                                                                                                                                                                                                                                                                                 |                                       | •              |      |                                                                                                                                                  |                                                                                                                                                                                                                                                                                                                                                                                                                                                                                                                                                                                                                                                                                                                                                                                                                                                                                                                                                                                                                                                                                                                                                                                                                                                                                                                                                                                                                                                                                                                                                                                                                                                                                                                                                                                                                                                                                                                                                                                                                                                                                                                                                                                                                                                                                                                                                                                                                                                                                                                                                                                                                                                        |                                                                                                                                                 |                                                                                                                                                                                                                                                                                                                                                                                                                                                                                                                                                                                                                                                                                                                                                                                                                                                                                                                                                                                                                                                                                                                                                                                                                                                                                                                                                                                                                                                                                                                                                                                                                                                                                                                                                                                                                                                                                                                                                                                                                                                                                                                                |                                                                                           |