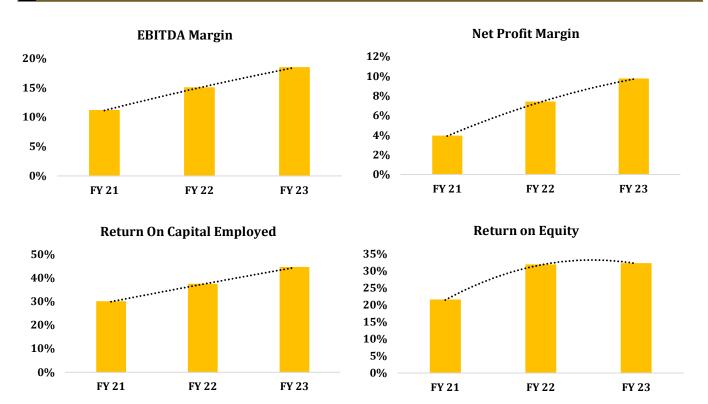

# NOVA Agritech Limited

IPO Note

|                                                                                                                                                                                                                                                                                           | IPO Details                           |                |      |                                                                                                                                                  | C                                                                                                                                                                                                                                                                                                                                                                                                                                                                                                                                                                                                                                                                                                                                                                                                                                                                                                                                                                                                                                                                                                                                                                                                                                                                                                                                                                                                                                                                                                                                                                                                                                                                                                                                                                                                                                                                                                                                                                                                                                                                                                                                                                                                                                                                                                                                                                                                                                                                                                                                                                                                                                                      | ompany R                                                                                                                                        | ackground                                                                                                                                                                                                                                                                                                                                                                                                                                                                                                                                                                                                                                                                                                                                                                                                                                                                                                                                                                                                                                                                                                                                                                                                                                                                                                                                                                                                                                                                                                                                                                                                                                                                                                                                                                                                                                                                                                                                                                                                                                                                                                                      |                                                                                           |
|-------------------------------------------------------------------------------------------------------------------------------------------------------------------------------------------------------------------------------------------------------------------------------------------|---------------------------------------|----------------|------|--------------------------------------------------------------------------------------------------------------------------------------------------|--------------------------------------------------------------------------------------------------------------------------------------------------------------------------------------------------------------------------------------------------------------------------------------------------------------------------------------------------------------------------------------------------------------------------------------------------------------------------------------------------------------------------------------------------------------------------------------------------------------------------------------------------------------------------------------------------------------------------------------------------------------------------------------------------------------------------------------------------------------------------------------------------------------------------------------------------------------------------------------------------------------------------------------------------------------------------------------------------------------------------------------------------------------------------------------------------------------------------------------------------------------------------------------------------------------------------------------------------------------------------------------------------------------------------------------------------------------------------------------------------------------------------------------------------------------------------------------------------------------------------------------------------------------------------------------------------------------------------------------------------------------------------------------------------------------------------------------------------------------------------------------------------------------------------------------------------------------------------------------------------------------------------------------------------------------------------------------------------------------------------------------------------------------------------------------------------------------------------------------------------------------------------------------------------------------------------------------------------------------------------------------------------------------------------------------------------------------------------------------------------------------------------------------------------------------------------------------------------------------------------------------------------------|-------------------------------------------------------------------------------------------------------------------------------------------------|--------------------------------------------------------------------------------------------------------------------------------------------------------------------------------------------------------------------------------------------------------------------------------------------------------------------------------------------------------------------------------------------------------------------------------------------------------------------------------------------------------------------------------------------------------------------------------------------------------------------------------------------------------------------------------------------------------------------------------------------------------------------------------------------------------------------------------------------------------------------------------------------------------------------------------------------------------------------------------------------------------------------------------------------------------------------------------------------------------------------------------------------------------------------------------------------------------------------------------------------------------------------------------------------------------------------------------------------------------------------------------------------------------------------------------------------------------------------------------------------------------------------------------------------------------------------------------------------------------------------------------------------------------------------------------------------------------------------------------------------------------------------------------------------------------------------------------------------------------------------------------------------------------------------------------------------------------------------------------------------------------------------------------------------------------------------------------------------------------------------------------|-------------------------------------------------------------------------------------------|
| Opening Date Closing Date Stock Exchange Lot Size Issue Price Issue Size  Aggregating up to 143.81 Cr.  Fresh Issue Offer for Sale Application Amount (Price at Upper Band)  Investment in the subsidiary – setting up a new formulation plant, and funding working capital requirements. |                                       |                |      | the year 2 Telangana The comp soil healt protection driven sol ecological products t The Comp a wide ran health m products; products ( new techn | tech Limit<br>2007 and handia.<br>India.<br>India.<br>India.<br>India.<br>India.<br>India.<br>India.<br>India.<br>India.<br>India.<br>India.<br>India.<br>India.<br>India.<br>India.<br>India.<br>India.<br>India.<br>India.<br>India.<br>India.<br>India.<br>India.<br>India.<br>India.<br>India.<br>India.<br>India.<br>India.<br>India.<br>India.<br>India.<br>India.<br>India.<br>India.<br>India.<br>India.<br>India.<br>India.<br>India.<br>India.<br>India.<br>India.<br>India.<br>India.<br>India.<br>India.<br>India.<br>India.<br>India.<br>India.<br>India.<br>India.<br>India.<br>India.<br>India.<br>India.<br>India.<br>India.<br>India.<br>India.<br>India.<br>India.<br>India.<br>India.<br>India.<br>India.<br>India.<br>India.<br>India.<br>India.<br>India.<br>India.<br>India.<br>India.<br>India.<br>India.<br>India.<br>India.<br>India.<br>India.<br>India.<br>India.<br>India.<br>India.<br>India.<br>India.<br>India.<br>India.<br>India.<br>India.<br>India.<br>India.<br>India.<br>India.<br>India.<br>India.<br>India.<br>India.<br>India.<br>India.<br>India.<br>India.<br>India.<br>India.<br>India.<br>India.<br>India.<br>India.<br>India.<br>India.<br>India.<br>India.<br>India.<br>India.<br>India.<br>India.<br>India.<br>India.<br>India.<br>India.<br>India.<br>India.<br>India.<br>India.<br>India.<br>India.<br>India.<br>India.<br>India.<br>India.<br>India.<br>India.<br>India.<br>India.<br>India.<br>India.<br>India.<br>India.<br>India.<br>India.<br>India.<br>India.<br>India.<br>India.<br>India.<br>India.<br>India.<br>India.<br>India.<br>India.<br>India.<br>India.<br>India.<br>India.<br>India.<br>India.<br>India.<br>India.<br>India.<br>India.<br>India.<br>India.<br>India.<br>India.<br>India.<br>India.<br>India.<br>India.<br>India.<br>India.<br>India.<br>India.<br>India.<br>India.<br>India.<br>India.<br>India.<br>India.<br>India.<br>India.<br>India.<br>India.<br>India.<br>India.<br>India.<br>India.<br>India.<br>India.<br>India.<br>India.<br>India.<br>India.<br>India.<br>India.<br>India.<br>India.<br>India.<br>India.<br>India.<br>India.<br>India.<br>India.<br>India.<br>India.<br>India.<br>India.<br>India.<br>India.<br>India.<br>India.<br>India.<br>India.<br>India.<br>India.<br>India.<br>India.<br>India.<br>India.<br>India.<br>India.<br>India.<br>India.<br>India.<br>India.<br>India.<br>India.<br>India.<br>India.<br>India.<br>India.<br>India.<br>India.<br>India.<br>India.<br>India.<br>India.<br>India.<br>India.<br>India.<br>India.<br>India.<br>India.<br>India.<br>India.<br>India.<br>India.<br>India.<br>India.<br>India.<br>India.<br>India. | agri-input agri-input ement, cro focused or roach, whe able and he Research facturers, duct categor t products mulant proted Pest Mand (g) crop | manufacture manufa | nd markets<br>ng of (a) soil<br>o nutrition<br>io pesticide<br>products; (f)<br>products. |
| 2. Funding capita                                                                                                                                                                                                                                                                         | <del>-</del>                          |                | . 0  | employees                                                                                                                                        | s on its pay                                                                                                                                                                                                                                                                                                                                                                                                                                                                                                                                                                                                                                                                                                                                                                                                                                                                                                                                                                                                                                                                                                                                                                                                                                                                                                                                                                                                                                                                                                                                                                                                                                                                                                                                                                                                                                                                                                                                                                                                                                                                                                                                                                                                                                                                                                                                                                                                                                                                                                                                                                                                                                           | -                                                                                                                                               |                                                                                                                                                                                                                                                                                                                                                                                                                                                                                                                                                                                                                                                                                                                                                                                                                                                                                                                                                                                                                                                                                                                                                                                                                                                                                                                                                                                                                                                                                                                                                                                                                                                                                                                                                                                                                                                                                                                                                                                                                                                                                                                                | (In Cr.)                                                                                  |
| plant.                                                                                                                                                                                                                                                                                    | sion of the existin                   | ig formulation |      |                                                                                                                                                  | re-Issue                                                                                                                                                                                                                                                                                                                                                                                                                                                                                                                                                                                                                                                                                                                                                                                                                                                                                                                                                                                                                                                                                                                                                                                                                                                                                                                                                                                                                                                                                                                                                                                                                                                                                                                                                                                                                                                                                                                                                                                                                                                                                                                                                                                                                                                                                                                                                                                                                                                                                                                                                                                                                                               | apitanzau                                                                                                                                       | Post-Is                                                                                                                                                                                                                                                                                                                                                                                                                                                                                                                                                                                                                                                                                                                                                                                                                                                                                                                                                                                                                                                                                                                                                                                                                                                                                                                                                                                                                                                                                                                                                                                                                                                                                                                                                                                                                                                                                                                                                                                                                                                                                                                        |                                                                                           |
| 3. Funding the wo                                                                                                                                                                                                                                                                         | rking capital requ                    | irements.      |      |                                                                                                                                                  | 267                                                                                                                                                                                                                                                                                                                                                                                                                                                                                                                                                                                                                                                                                                                                                                                                                                                                                                                                                                                                                                                                                                                                                                                                                                                                                                                                                                                                                                                                                                                                                                                                                                                                                                                                                                                                                                                                                                                                                                                                                                                                                                                                                                                                                                                                                                                                                                                                                                                                                                                                                                                                                                                    |                                                                                                                                                 | ₹ 379                                                                                                                                                                                                                                                                                                                                                                                                                                                                                                                                                                                                                                                                                                                                                                                                                                                                                                                                                                                                                                                                                                                                                                                                                                                                                                                                                                                                                                                                                                                                                                                                                                                                                                                                                                                                                                                                                                                                                                                                                                                                                                                          |                                                                                           |
| 4. General corpora                                                                                                                                                                                                                                                                        |                                       |                |      |                                                                                                                                                  |                                                                                                                                                                                                                                                                                                                                                                                                                                                                                                                                                                                                                                                                                                                                                                                                                                                                                                                                                                                                                                                                                                                                                                                                                                                                                                                                                                                                                                                                                                                                                                                                                                                                                                                                                                                                                                                                                                                                                                                                                                                                                                                                                                                                                                                                                                                                                                                                                                                                                                                                                                                                                                                        | icial Sumn                                                                                                                                      |                                                                                                                                                                                                                                                                                                                                                                                                                                                                                                                                                                                                                                                                                                                                                                                                                                                                                                                                                                                                                                                                                                                                                                                                                                                                                                                                                                                                                                                                                                                                                                                                                                                                                                                                                                                                                                                                                                                                                                                                                                                                                                                                | (In Cr.)                                                                                  |
| Pre                                                                                                                                                                                                                                                                                       | -Issue Sharehold                      | ling           | For  | the                                                                                                                                              | Mar-21                                                                                                                                                                                                                                                                                                                                                                                                                                                                                                                                                                                                                                                                                                                                                                                                                                                                                                                                                                                                                                                                                                                                                                                                                                                                                                                                                                                                                                                                                                                                                                                                                                                                                                                                                                                                                                                                                                                                                                                                                                                                                                                                                                                                                                                                                                                                                                                                                                                                                                                                                                                                                                                 | Mar-22                                                                                                                                          | Mar-23                                                                                                                                                                                                                                                                                                                                                                                                                                                                                                                                                                                                                                                                                                                                                                                                                                                                                                                                                                                                                                                                                                                                                                                                                                                                                                                                                                                                                                                                                                                                                                                                                                                                                                                                                                                                                                                                                                                                                                                                                                                                                                                         | Sept-23                                                                                   |
| Category                                                                                                                                                                                                                                                                                  | No. of Shares                         | % of Total     | Per  |                                                                                                                                                  |                                                                                                                                                                                                                                                                                                                                                                                                                                                                                                                                                                                                                                                                                                                                                                                                                                                                                                                                                                                                                                                                                                                                                                                                                                                                                                                                                                                                                                                                                                                                                                                                                                                                                                                                                                                                                                                                                                                                                                                                                                                                                                                                                                                                                                                                                                                                                                                                                                                                                                                                                                                                                                                        |                                                                                                                                                 |                                                                                                                                                                                                                                                                                                                                                                                                                                                                                                                                                                                                                                                                                                                                                                                                                                                                                                                                                                                                                                                                                                                                                                                                                                                                                                                                                                                                                                                                                                                                                                                                                                                                                                                                                                                                                                                                                                                                                                                                                                                                                                                                |                                                                                           |
|                                                                                                                                                                                                                                                                                           |                                       | Shares         | Enc  |                                                                                                                                                  |                                                                                                                                                                                                                                                                                                                                                                                                                                                                                                                                                                                                                                                                                                                                                                                                                                                                                                                                                                                                                                                                                                                                                                                                                                                                                                                                                                                                                                                                                                                                                                                                                                                                                                                                                                                                                                                                                                                                                                                                                                                                                                                                                                                                                                                                                                                                                                                                                                                                                                                                                                                                                                                        |                                                                                                                                                 |                                                                                                                                                                                                                                                                                                                                                                                                                                                                                                                                                                                                                                                                                                                                                                                                                                                                                                                                                                                                                                                                                                                                                                                                                                                                                                                                                                                                                                                                                                                                                                                                                                                                                                                                                                                                                                                                                                                                                                                                                                                                                                                                |                                                                                           |
| Promoter &                                                                                                                                                                                                                                                                                | 5,49,44,045                           | 84.27 %        | Tot  | tal Assets                                                                                                                                       | 147.44                                                                                                                                                                                                                                                                                                                                                                                                                                                                                                                                                                                                                                                                                                                                                                                                                                                                                                                                                                                                                                                                                                                                                                                                                                                                                                                                                                                                                                                                                                                                                                                                                                                                                                                                                                                                                                                                                                                                                                                                                                                                                                                                                                                                                                                                                                                                                                                                                                                                                                                                                                                                                                                 | 160.30                                                                                                                                          | 180.78                                                                                                                                                                                                                                                                                                                                                                                                                                                                                                                                                                                                                                                                                                                                                                                                                                                                                                                                                                                                                                                                                                                                                                                                                                                                                                                                                                                                                                                                                                                                                                                                                                                                                                                                                                                                                                                                                                                                                                                                                                                                                                                         | 196.37                                                                                    |
| Promoter<br>Group                                                                                                                                                                                                                                                                         |                                       |                | Net  | t Assets                                                                                                                                         | 29.43                                                                                                                                                                                                                                                                                                                                                                                                                                                                                                                                                                                                                                                                                                                                                                                                                                                                                                                                                                                                                                                                                                                                                                                                                                                                                                                                                                                                                                                                                                                                                                                                                                                                                                                                                                                                                                                                                                                                                                                                                                                                                                                                                                                                                                                                                                                                                                                                                                                                                                                                                                                                                                                  | 43.19                                                                                                                                           | 63.88                                                                                                                                                                                                                                                                                                                                                                                                                                                                                                                                                                                                                                                                                                                                                                                                                                                                                                                                                                                                                                                                                                                                                                                                                                                                                                                                                                                                                                                                                                                                                                                                                                                                                                                                                                                                                                                                                                                                                                                                                                                                                                                          | 74.23                                                                                     |
| Public                                                                                                                                                                                                                                                                                    | 77,58,695                             | 11.90 %        | Tot  | tal                                                                                                                                              | 51.10                                                                                                                                                                                                                                                                                                                                                                                                                                                                                                                                                                                                                                                                                                                                                                                                                                                                                                                                                                                                                                                                                                                                                                                                                                                                                                                                                                                                                                                                                                                                                                                                                                                                                                                                                                                                                                                                                                                                                                                                                                                                                                                                                                                                                                                                                                                                                                                                                                                                                                                                                                                                                                                  | 64.27                                                                                                                                           | 70.96                                                                                                                                                                                                                                                                                                                                                                                                                                                                                                                                                                                                                                                                                                                                                                                                                                                                                                                                                                                                                                                                                                                                                                                                                                                                                                                                                                                                                                                                                                                                                                                                                                                                                                                                                                                                                                                                                                                                                                                                                                                                                                                          | 68.50                                                                                     |
| Employee Trust                                                                                                                                                                                                                                                                            | 25,00,000                             | 3.83 %         |      | rrowings                                                                                                                                         |                                                                                                                                                                                                                                                                                                                                                                                                                                                                                                                                                                                                                                                                                                                                                                                                                                                                                                                                                                                                                                                                                                                                                                                                                                                                                                                                                                                                                                                                                                                                                                                                                                                                                                                                                                                                                                                                                                                                                                                                                                                                                                                                                                                                                                                                                                                                                                                                                                                                                                                                                                                                                                                        |                                                                                                                                                 |                                                                                                                                                                                                                                                                                                                                                                                                                                                                                                                                                                                                                                                                                                                                                                                                                                                                                                                                                                                                                                                                                                                                                                                                                                                                                                                                                                                                                                                                                                                                                                                                                                                                                                                                                                                                                                                                                                                                                                                                                                                                                                                                |                                                                                           |
|                                                                                                                                                                                                                                                                                           | noter of the Com                      |                | Tot  |                                                                                                                                                  | 160.93                                                                                                                                                                                                                                                                                                                                                                                                                                                                                                                                                                                                                                                                                                                                                                                                                                                                                                                                                                                                                                                                                                                                                                                                                                                                                                                                                                                                                                                                                                                                                                                                                                                                                                                                                                                                                                                                                                                                                                                                                                                                                                                                                                                                                                                                                                                                                                                                                                                                                                                                                                                                                                                 | 185.61                                                                                                                                          | 210.93                                                                                                                                                                                                                                                                                                                                                                                                                                                                                                                                                                                                                                                                                                                                                                                                                                                                                                                                                                                                                                                                                                                                                                                                                                                                                                                                                                                                                                                                                                                                                                                                                                                                                                                                                                                                                                                                                                                                                                                                                                                                                                                         | 103.24                                                                                    |
|                                                                                                                                                                                                                                                                                           | Retails (India) Pr                    | • •            |      | venue                                                                                                                                            | ( 20                                                                                                                                                                                                                                                                                                                                                                                                                                                                                                                                                                                                                                                                                                                                                                                                                                                                                                                                                                                                                                                                                                                                                                                                                                                                                                                                                                                                                                                                                                                                                                                                                                                                                                                                                                                                                                                                                                                                                                                                                                                                                                                                                                                                                                                                                                                                                                                                                                                                                                                                                                                                                                                   | 12.60                                                                                                                                           | 20.40                                                                                                                                                                                                                                                                                                                                                                                                                                                                                                                                                                                                                                                                                                                                                                                                                                                                                                                                                                                                                                                                                                                                                                                                                                                                                                                                                                                                                                                                                                                                                                                                                                                                                                                                                                                                                                                                                                                                                                                                                                                                                                                          | 10.20                                                                                     |
| 2. Yeluri Family 7                                                                                                                                                                                                                                                                        | Γrust                                 |                | Tax  | ofit After                                                                                                                                       | 6.30                                                                                                                                                                                                                                                                                                                                                                                                                                                                                                                                                                                                                                                                                                                                                                                                                                                                                                                                                                                                                                                                                                                                                                                                                                                                                                                                                                                                                                                                                                                                                                                                                                                                                                                                                                                                                                                                                                                                                                                                                                                                                                                                                                                                                                                                                                                                                                                                                                                                                                                                                                                                                                                   | 13.69                                                                                                                                           | 20.49                                                                                                                                                                                                                                                                                                                                                                                                                                                                                                                                                                                                                                                                                                                                                                                                                                                                                                                                                                                                                                                                                                                                                                                                                                                                                                                                                                                                                                                                                                                                                                                                                                                                                                                                                                                                                                                                                                                                                                                                                                                                                                                          | 10.38                                                                                     |
| 3. Malathi S                                                                                                                                                                                                                                                                              |                                       |                | laz  | \<br>                                                                                                                                            |                                                                                                                                                                                                                                                                                                                                                                                                                                                                                                                                                                                                                                                                                                                                                                                                                                                                                                                                                                                                                                                                                                                                                                                                                                                                                                                                                                                                                                                                                                                                                                                                                                                                                                                                                                                                                                                                                                                                                                                                                                                                                                                                                                                                                                                                                                                                                                                                                                                                                                                                                                                                                                                        | Tentati                                                                                                                                         | ve Timelin                                                                                                                                                                                                                                                                                                                                                                                                                                                                                                                                                                                                                                                                                                                                                                                                                                                                                                                                                                                                                                                                                                                                                                                                                                                                                                                                                                                                                                                                                                                                                                                                                                                                                                                                                                                                                                                                                                                                                                                                                                                                                                                     | P                                                                                         |
| 4. Kiran Kumar A                                                                                                                                                                                                                                                                          |                                       |                | One  | ening Date                                                                                                                                       |                                                                                                                                                                                                                                                                                                                                                                                                                                                                                                                                                                                                                                                                                                                                                                                                                                                                                                                                                                                                                                                                                                                                                                                                                                                                                                                                                                                                                                                                                                                                                                                                                                                                                                                                                                                                                                                                                                                                                                                                                                                                                                                                                                                                                                                                                                                                                                                                                                                                                                                                                                                                                                                        | Tentuc                                                                                                                                          | Jan 23, 202                                                                                                                                                                                                                                                                                                                                                                                                                                                                                                                                                                                                                                                                                                                                                                                                                                                                                                                                                                                                                                                                                                                                                                                                                                                                                                                                                                                                                                                                                                                                                                                                                                                                                                                                                                                                                                                                                                                                                                                                                                                                                                                    |                                                                                           |
|                                                                                                                                                                                                                                                                                           | <mark>npetitive Streng</mark>         |                |      |                                                                                                                                                  |                                                                                                                                                                                                                                                                                                                                                                                                                                                                                                                                                                                                                                                                                                                                                                                                                                                                                                                                                                                                                                                                                                                                                                                                                                                                                                                                                                                                                                                                                                                                                                                                                                                                                                                                                                                                                                                                                                                                                                                                                                                                                                                                                                                                                                                                                                                                                                                                                                                                                                                                                                                                                                                        |                                                                                                                                                 | ,, -                                                                                                                                                                                                                                                                                                                                                                                                                                                                                                                                                                                                                                                                                                                                                                                                                                                                                                                                                                                                                                                                                                                                                                                                                                                                                                                                                                                                                                                                                                                                                                                                                                                                                                                                                                                                                                                                                                                                                                                                                                                                                                                           |                                                                                           |
| nutrition, bio-p                                                                                                                                                                                                                                                                          | ution for soil<br>pesticides and stir | nulants, etc.  | Clo  | sing Date                                                                                                                                        |                                                                                                                                                                                                                                                                                                                                                                                                                                                                                                                                                                                                                                                                                                                                                                                                                                                                                                                                                                                                                                                                                                                                                                                                                                                                                                                                                                                                                                                                                                                                                                                                                                                                                                                                                                                                                                                                                                                                                                                                                                                                                                                                                                                                                                                                                                                                                                                                                                                                                                                                                                                                                                                        |                                                                                                                                                 | Jan 25, 202                                                                                                                                                                                                                                                                                                                                                                                                                                                                                                                                                                                                                                                                                                                                                                                                                                                                                                                                                                                                                                                                                                                                                                                                                                                                                                                                                                                                                                                                                                                                                                                                                                                                                                                                                                                                                                                                                                                                                                                                                                                                                                                    | 24                                                                                        |
| various geogra                                                                                                                                                                                                                                                                            | •                                     |                |      | sis of Allotr                                                                                                                                    |                                                                                                                                                                                                                                                                                                                                                                                                                                                                                                                                                                                                                                                                                                                                                                                                                                                                                                                                                                                                                                                                                                                                                                                                                                                                                                                                                                                                                                                                                                                                                                                                                                                                                                                                                                                                                                                                                                                                                                                                                                                                                                                                                                                                                                                                                                                                                                                                                                                                                                                                                                                                                                                        |                                                                                                                                                 | Jan 29, 202                                                                                                                                                                                                                                                                                                                                                                                                                                                                                                                                                                                                                                                                                                                                                                                                                                                                                                                                                                                                                                                                                                                                                                                                                                                                                                                                                                                                                                                                                                                                                                                                                                                                                                                                                                                                                                                                                                                                                                                                                                                                                                                    | 24                                                                                        |
| 3. Strengthening Kisan Seva Ker                                                                                                                                                                                                                                                           | farmer outreach<br>ndra.              | through Nova   | Init | iation of R                                                                                                                                      | efunds                                                                                                                                                                                                                                                                                                                                                                                                                                                                                                                                                                                                                                                                                                                                                                                                                                                                                                                                                                                                                                                                                                                                                                                                                                                                                                                                                                                                                                                                                                                                                                                                                                                                                                                                                                                                                                                                                                                                                                                                                                                                                                                                                                                                                                                                                                                                                                                                                                                                                                                                                                                                                                                 |                                                                                                                                                 | Jan 30, 202                                                                                                                                                                                                                                                                                                                                                                                                                                                                                                                                                                                                                                                                                                                                                                                                                                                                                                                                                                                                                                                                                                                                                                                                                                                                                                                                                                                                                                                                                                                                                                                                                                                                                                                                                                                                                                                                                                                                                                                                                                                                                                                    | 24                                                                                        |
| 4. Technology-dr marketing.                                                                                                                                                                                                                                                               | iven product dev                      | relopment and  |      | dit of Shar<br>nat                                                                                                                               | es to                                                                                                                                                                                                                                                                                                                                                                                                                                                                                                                                                                                                                                                                                                                                                                                                                                                                                                                                                                                                                                                                                                                                                                                                                                                                                                                                                                                                                                                                                                                                                                                                                                                                                                                                                                                                                                                                                                                                                                                                                                                                                                                                                                                                                                                                                                                                                                                                                                                                                                                                                                                                                                                  |                                                                                                                                                 | Jan 30, 202                                                                                                                                                                                                                                                                                                                                                                                                                                                                                                                                                                                                                                                                                                                                                                                                                                                                                                                                                                                                                                                                                                                                                                                                                                                                                                                                                                                                                                                                                                                                                                                                                                                                                                                                                                                                                                                                                                                                                                                                                                                                                                                    | 44                                                                                        |
| •                                                                                                                                                                                                                                                                                         | Ianagement and F<br>Research and      |                | List | ting Date                                                                                                                                        |                                                                                                                                                                                                                                                                                                                                                                                                                                                                                                                                                                                                                                                                                                                                                                                                                                                                                                                                                                                                                                                                                                                                                                                                                                                                                                                                                                                                                                                                                                                                                                                                                                                                                                                                                                                                                                                                                                                                                                                                                                                                                                                                                                                                                                                                                                                                                                                                                                                                                                                                                                                                                                                        |                                                                                                                                                 | Jan 31, 202                                                                                                                                                                                                                                                                                                                                                                                                                                                                                                                                                                                                                                                                                                                                                                                                                                                                                                                                                                                                                                                                                                                                                                                                                                                                                                                                                                                                                                                                                                                                                                                                                                                                                                                                                                                                                                                                                                                                                                                                                                                                                                                    | 4                                                                                         |
| Facility.                                                                                                                                                                                                                                                                                 |                                       | •              |      |                                                                                                                                                  |                                                                                                                                                                                                                                                                                                                                                                                                                                                                                                                                                                                                                                                                                                                                                                                                                                                                                                                                                                                                                                                                                                                                                                                                                                                                                                                                                                                                                                                                                                                                                                                                                                                                                                                                                                                                                                                                                                                                                                                                                                                                                                                                                                                                                                                                                                                                                                                                                                                                                                                                                                                                                                                        |                                                                                                                                                 |                                                                                                                                                                                                                                                                                                                                                                                                                                                                                                                                                                                                                                                                                                                                                                                                                                                                                                                                                                                                                                                                                                                                                                                                                                                                                                                                                                                                                                                                                                                                                                                                                                                                                                                                                                                                                                                                                                                                                                                                                                                                                                                                |                                                                                           |