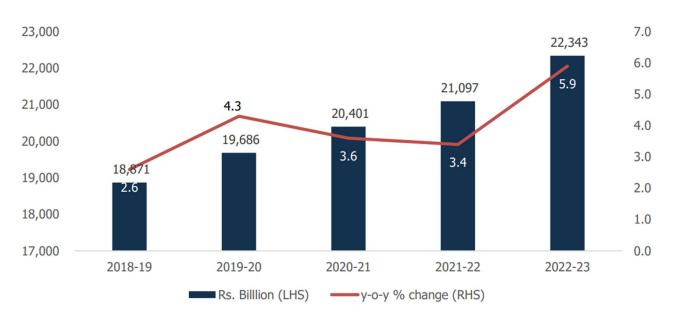

# NOVA Agritech Limited

IPO Note

|                                                                                                                                                                                                                                                                                           | IPO Details                           |                |      |                                                                                                                                                  | C                                                                                                                                                                                                                                                                                                                                                                                                                                                                                                                                                                                                                                                                                                                                                                                                                                                                                                                                                                                                                                                                                                                                                                                                                                                                                                                                                                                                                                                                                                                                                                                                                                                                                                                                                                                                                                                                                                                                                                                                                                                                                                                                                                                                                                                                                                                                                                                                                                                                                                                                                                                                                                                      | ompany R                                                                                                                                        | ackground                                                                                                                                                                                                                                                                                                                                                                                                                                                                                                                                                                                                                                                                                                                                                                                                                                                                                                                                                                                                                                                                                                                                                                                                                                                                                                                                                                                                                                                                                                                                                                                                                                                                                                                                                                                                                                                                                                                                                                                                                                                                                                                      |                                                                                           |
|-------------------------------------------------------------------------------------------------------------------------------------------------------------------------------------------------------------------------------------------------------------------------------------------|---------------------------------------|----------------|------|--------------------------------------------------------------------------------------------------------------------------------------------------|--------------------------------------------------------------------------------------------------------------------------------------------------------------------------------------------------------------------------------------------------------------------------------------------------------------------------------------------------------------------------------------------------------------------------------------------------------------------------------------------------------------------------------------------------------------------------------------------------------------------------------------------------------------------------------------------------------------------------------------------------------------------------------------------------------------------------------------------------------------------------------------------------------------------------------------------------------------------------------------------------------------------------------------------------------------------------------------------------------------------------------------------------------------------------------------------------------------------------------------------------------------------------------------------------------------------------------------------------------------------------------------------------------------------------------------------------------------------------------------------------------------------------------------------------------------------------------------------------------------------------------------------------------------------------------------------------------------------------------------------------------------------------------------------------------------------------------------------------------------------------------------------------------------------------------------------------------------------------------------------------------------------------------------------------------------------------------------------------------------------------------------------------------------------------------------------------------------------------------------------------------------------------------------------------------------------------------------------------------------------------------------------------------------------------------------------------------------------------------------------------------------------------------------------------------------------------------------------------------------------------------------------------------|-------------------------------------------------------------------------------------------------------------------------------------------------|--------------------------------------------------------------------------------------------------------------------------------------------------------------------------------------------------------------------------------------------------------------------------------------------------------------------------------------------------------------------------------------------------------------------------------------------------------------------------------------------------------------------------------------------------------------------------------------------------------------------------------------------------------------------------------------------------------------------------------------------------------------------------------------------------------------------------------------------------------------------------------------------------------------------------------------------------------------------------------------------------------------------------------------------------------------------------------------------------------------------------------------------------------------------------------------------------------------------------------------------------------------------------------------------------------------------------------------------------------------------------------------------------------------------------------------------------------------------------------------------------------------------------------------------------------------------------------------------------------------------------------------------------------------------------------------------------------------------------------------------------------------------------------------------------------------------------------------------------------------------------------------------------------------------------------------------------------------------------------------------------------------------------------------------------------------------------------------------------------------------------------|-------------------------------------------------------------------------------------------|
| Opening Date Closing Date Stock Exchange Lot Size Issue Price Issue Size  Aggregating up to 143.81 Cr.  Fresh Issue Offer for Sale Application Amount (Price at Upper Band)  Investment in the subsidiary – setting up a new formulation plant, and funding working capital requirements. |                                       |                |      | the year 2 Telangana The comp soil healt protection driven sol ecological products t The Comp a wide ran health m products; products ( new techn | tech Limit<br>2007 and handia.<br>India.<br>India.<br>India.<br>India.<br>India.<br>India.<br>India.<br>India.<br>India.<br>India.<br>India.<br>India.<br>India.<br>India.<br>India.<br>India.<br>India.<br>India.<br>India.<br>India.<br>India.<br>India.<br>India.<br>India.<br>India.<br>India.<br>India.<br>India.<br>India.<br>India.<br>India.<br>India.<br>India.<br>India.<br>India.<br>India.<br>India.<br>India.<br>India.<br>India.<br>India.<br>India.<br>India.<br>India.<br>India.<br>India.<br>India.<br>India.<br>India.<br>India.<br>India.<br>India.<br>India.<br>India.<br>India.<br>India.<br>India.<br>India.<br>India.<br>India.<br>India.<br>India.<br>India.<br>India.<br>India.<br>India.<br>India.<br>India.<br>India.<br>India.<br>India.<br>India.<br>India.<br>India.<br>India.<br>India.<br>India.<br>India.<br>India.<br>India.<br>India.<br>India.<br>India.<br>India.<br>India.<br>India.<br>India.<br>India.<br>India.<br>India.<br>India.<br>India.<br>India.<br>India.<br>India.<br>India.<br>India.<br>India.<br>India.<br>India.<br>India.<br>India.<br>India.<br>India.<br>India.<br>India.<br>India.<br>India.<br>India.<br>India.<br>India.<br>India.<br>India.<br>India.<br>India.<br>India.<br>India.<br>India.<br>India.<br>India.<br>India.<br>India.<br>India.<br>India.<br>India.<br>India.<br>India.<br>India.<br>India.<br>India.<br>India.<br>India.<br>India.<br>India.<br>India.<br>India.<br>India.<br>India.<br>India.<br>India.<br>India.<br>India.<br>India.<br>India.<br>India.<br>India.<br>India.<br>India.<br>India.<br>India.<br>India.<br>India.<br>India.<br>India.<br>India.<br>India.<br>India.<br>India.<br>India.<br>India.<br>India.<br>India.<br>India.<br>India.<br>India.<br>India.<br>India.<br>India.<br>India.<br>India.<br>India.<br>India.<br>India.<br>India.<br>India.<br>India.<br>India.<br>India.<br>India.<br>India.<br>India.<br>India.<br>India.<br>India.<br>India.<br>India.<br>India.<br>India.<br>India.<br>India.<br>India.<br>India.<br>India.<br>India.<br>India.<br>India.<br>India.<br>India.<br>India.<br>India.<br>India.<br>India.<br>India.<br>India.<br>India.<br>India.<br>India.<br>India.<br>India.<br>India.<br>India.<br>India.<br>India.<br>India.<br>India.<br>India.<br>India.<br>India.<br>India.<br>India.<br>India.<br>India.<br>India.<br>India.<br>India.<br>India.<br>India.<br>India.<br>India.<br>India.<br>India.<br>India.<br>India.<br>India.<br>India.<br>India.<br>India.<br>India.<br>India.<br>India.<br>India.<br>India.<br>India.<br>India.<br>India.<br>India.<br>India.<br>India.<br>India.<br>India.<br>India.<br>India. | agri-input agri-input ement, cro focused or roach, whe able and he Research facturers, duct categor t products mulant proted Pest Mand (g) crop | manufacture manufa | nd markets<br>ng of (a) soil<br>o nutrition<br>io pesticide<br>products; (f)<br>products. |
| 2. Funding capita                                                                                                                                                                                                                                                                         | <del>-</del>                          |                | . 0  | employees                                                                                                                                        | s on its pay                                                                                                                                                                                                                                                                                                                                                                                                                                                                                                                                                                                                                                                                                                                                                                                                                                                                                                                                                                                                                                                                                                                                                                                                                                                                                                                                                                                                                                                                                                                                                                                                                                                                                                                                                                                                                                                                                                                                                                                                                                                                                                                                                                                                                                                                                                                                                                                                                                                                                                                                                                                                                                           | -                                                                                                                                               |                                                                                                                                                                                                                                                                                                                                                                                                                                                                                                                                                                                                                                                                                                                                                                                                                                                                                                                                                                                                                                                                                                                                                                                                                                                                                                                                                                                                                                                                                                                                                                                                                                                                                                                                                                                                                                                                                                                                                                                                                                                                                                                                | (In Cr.)                                                                                  |
| plant.                                                                                                                                                                                                                                                                                    | sion of the existin                   | ig formulation |      |                                                                                                                                                  | re-Issue                                                                                                                                                                                                                                                                                                                                                                                                                                                                                                                                                                                                                                                                                                                                                                                                                                                                                                                                                                                                                                                                                                                                                                                                                                                                                                                                                                                                                                                                                                                                                                                                                                                                                                                                                                                                                                                                                                                                                                                                                                                                                                                                                                                                                                                                                                                                                                                                                                                                                                                                                                                                                                               | apitanzau                                                                                                                                       | Post-Is                                                                                                                                                                                                                                                                                                                                                                                                                                                                                                                                                                                                                                                                                                                                                                                                                                                                                                                                                                                                                                                                                                                                                                                                                                                                                                                                                                                                                                                                                                                                                                                                                                                                                                                                                                                                                                                                                                                                                                                                                                                                                                                        |                                                                                           |
| 3. Funding the wo                                                                                                                                                                                                                                                                         | rking capital requ                    | irements.      |      |                                                                                                                                                  | 267                                                                                                                                                                                                                                                                                                                                                                                                                                                                                                                                                                                                                                                                                                                                                                                                                                                                                                                                                                                                                                                                                                                                                                                                                                                                                                                                                                                                                                                                                                                                                                                                                                                                                                                                                                                                                                                                                                                                                                                                                                                                                                                                                                                                                                                                                                                                                                                                                                                                                                                                                                                                                                                    |                                                                                                                                                 | ₹ 379                                                                                                                                                                                                                                                                                                                                                                                                                                                                                                                                                                                                                                                                                                                                                                                                                                                                                                                                                                                                                                                                                                                                                                                                                                                                                                                                                                                                                                                                                                                                                                                                                                                                                                                                                                                                                                                                                                                                                                                                                                                                                                                          |                                                                                           |
| 4. General corpora                                                                                                                                                                                                                                                                        |                                       |                |      |                                                                                                                                                  |                                                                                                                                                                                                                                                                                                                                                                                                                                                                                                                                                                                                                                                                                                                                                                                                                                                                                                                                                                                                                                                                                                                                                                                                                                                                                                                                                                                                                                                                                                                                                                                                                                                                                                                                                                                                                                                                                                                                                                                                                                                                                                                                                                                                                                                                                                                                                                                                                                                                                                                                                                                                                                                        | icial Sumn                                                                                                                                      |                                                                                                                                                                                                                                                                                                                                                                                                                                                                                                                                                                                                                                                                                                                                                                                                                                                                                                                                                                                                                                                                                                                                                                                                                                                                                                                                                                                                                                                                                                                                                                                                                                                                                                                                                                                                                                                                                                                                                                                                                                                                                                                                | (In Cr.)                                                                                  |
| Pre                                                                                                                                                                                                                                                                                       | -Issue Sharehold                      | ling           | For  | the                                                                                                                                              | Mar-21                                                                                                                                                                                                                                                                                                                                                                                                                                                                                                                                                                                                                                                                                                                                                                                                                                                                                                                                                                                                                                                                                                                                                                                                                                                                                                                                                                                                                                                                                                                                                                                                                                                                                                                                                                                                                                                                                                                                                                                                                                                                                                                                                                                                                                                                                                                                                                                                                                                                                                                                                                                                                                                 | Mar-22                                                                                                                                          | Mar-23                                                                                                                                                                                                                                                                                                                                                                                                                                                                                                                                                                                                                                                                                                                                                                                                                                                                                                                                                                                                                                                                                                                                                                                                                                                                                                                                                                                                                                                                                                                                                                                                                                                                                                                                                                                                                                                                                                                                                                                                                                                                                                                         | Sept-23                                                                                   |
| Category                                                                                                                                                                                                                                                                                  | No. of Shares                         | % of Total     | Per  |                                                                                                                                                  |                                                                                                                                                                                                                                                                                                                                                                                                                                                                                                                                                                                                                                                                                                                                                                                                                                                                                                                                                                                                                                                                                                                                                                                                                                                                                                                                                                                                                                                                                                                                                                                                                                                                                                                                                                                                                                                                                                                                                                                                                                                                                                                                                                                                                                                                                                                                                                                                                                                                                                                                                                                                                                                        |                                                                                                                                                 |                                                                                                                                                                                                                                                                                                                                                                                                                                                                                                                                                                                                                                                                                                                                                                                                                                                                                                                                                                                                                                                                                                                                                                                                                                                                                                                                                                                                                                                                                                                                                                                                                                                                                                                                                                                                                                                                                                                                                                                                                                                                                                                                |                                                                                           |
|                                                                                                                                                                                                                                                                                           |                                       | Shares         | Enc  |                                                                                                                                                  |                                                                                                                                                                                                                                                                                                                                                                                                                                                                                                                                                                                                                                                                                                                                                                                                                                                                                                                                                                                                                                                                                                                                                                                                                                                                                                                                                                                                                                                                                                                                                                                                                                                                                                                                                                                                                                                                                                                                                                                                                                                                                                                                                                                                                                                                                                                                                                                                                                                                                                                                                                                                                                                        |                                                                                                                                                 |                                                                                                                                                                                                                                                                                                                                                                                                                                                                                                                                                                                                                                                                                                                                                                                                                                                                                                                                                                                                                                                                                                                                                                                                                                                                                                                                                                                                                                                                                                                                                                                                                                                                                                                                                                                                                                                                                                                                                                                                                                                                                                                                |                                                                                           |
| Promoter &                                                                                                                                                                                                                                                                                | 5,49,44,045                           | 84.27 %        | Tot  | tal Assets                                                                                                                                       | 147.44                                                                                                                                                                                                                                                                                                                                                                                                                                                                                                                                                                                                                                                                                                                                                                                                                                                                                                                                                                                                                                                                                                                                                                                                                                                                                                                                                                                                                                                                                                                                                                                                                                                                                                                                                                                                                                                                                                                                                                                                                                                                                                                                                                                                                                                                                                                                                                                                                                                                                                                                                                                                                                                 | 160.30                                                                                                                                          | 180.78                                                                                                                                                                                                                                                                                                                                                                                                                                                                                                                                                                                                                                                                                                                                                                                                                                                                                                                                                                                                                                                                                                                                                                                                                                                                                                                                                                                                                                                                                                                                                                                                                                                                                                                                                                                                                                                                                                                                                                                                                                                                                                                         | 196.37                                                                                    |
| Promoter<br>Group                                                                                                                                                                                                                                                                         |                                       |                | Net  | t Assets                                                                                                                                         | 29.43                                                                                                                                                                                                                                                                                                                                                                                                                                                                                                                                                                                                                                                                                                                                                                                                                                                                                                                                                                                                                                                                                                                                                                                                                                                                                                                                                                                                                                                                                                                                                                                                                                                                                                                                                                                                                                                                                                                                                                                                                                                                                                                                                                                                                                                                                                                                                                                                                                                                                                                                                                                                                                                  | 43.19                                                                                                                                           | 63.88                                                                                                                                                                                                                                                                                                                                                                                                                                                                                                                                                                                                                                                                                                                                                                                                                                                                                                                                                                                                                                                                                                                                                                                                                                                                                                                                                                                                                                                                                                                                                                                                                                                                                                                                                                                                                                                                                                                                                                                                                                                                                                                          | 74.23                                                                                     |
| Public                                                                                                                                                                                                                                                                                    | 77,58,695                             | 11.90 %        | Tot  | tal                                                                                                                                              | 51.10                                                                                                                                                                                                                                                                                                                                                                                                                                                                                                                                                                                                                                                                                                                                                                                                                                                                                                                                                                                                                                                                                                                                                                                                                                                                                                                                                                                                                                                                                                                                                                                                                                                                                                                                                                                                                                                                                                                                                                                                                                                                                                                                                                                                                                                                                                                                                                                                                                                                                                                                                                                                                                                  | 64.27                                                                                                                                           | 70.96                                                                                                                                                                                                                                                                                                                                                                                                                                                                                                                                                                                                                                                                                                                                                                                                                                                                                                                                                                                                                                                                                                                                                                                                                                                                                                                                                                                                                                                                                                                                                                                                                                                                                                                                                                                                                                                                                                                                                                                                                                                                                                                          | 68.50                                                                                     |
| Employee Trust                                                                                                                                                                                                                                                                            | 25,00,000                             | 3.83 %         |      | rrowings                                                                                                                                         |                                                                                                                                                                                                                                                                                                                                                                                                                                                                                                                                                                                                                                                                                                                                                                                                                                                                                                                                                                                                                                                                                                                                                                                                                                                                                                                                                                                                                                                                                                                                                                                                                                                                                                                                                                                                                                                                                                                                                                                                                                                                                                                                                                                                                                                                                                                                                                                                                                                                                                                                                                                                                                                        |                                                                                                                                                 |                                                                                                                                                                                                                                                                                                                                                                                                                                                                                                                                                                                                                                                                                                                                                                                                                                                                                                                                                                                                                                                                                                                                                                                                                                                                                                                                                                                                                                                                                                                                                                                                                                                                                                                                                                                                                                                                                                                                                                                                                                                                                                                                |                                                                                           |
|                                                                                                                                                                                                                                                                                           | noter of the Com                      |                | Tot  |                                                                                                                                                  | 160.93                                                                                                                                                                                                                                                                                                                                                                                                                                                                                                                                                                                                                                                                                                                                                                                                                                                                                                                                                                                                                                                                                                                                                                                                                                                                                                                                                                                                                                                                                                                                                                                                                                                                                                                                                                                                                                                                                                                                                                                                                                                                                                                                                                                                                                                                                                                                                                                                                                                                                                                                                                                                                                                 | 185.61                                                                                                                                          | 210.93                                                                                                                                                                                                                                                                                                                                                                                                                                                                                                                                                                                                                                                                                                                                                                                                                                                                                                                                                                                                                                                                                                                                                                                                                                                                                                                                                                                                                                                                                                                                                                                                                                                                                                                                                                                                                                                                                                                                                                                                                                                                                                                         | 103.24                                                                                    |
|                                                                                                                                                                                                                                                                                           | Retails (India) Pr                    | • •            |      | venue                                                                                                                                            | ( 20                                                                                                                                                                                                                                                                                                                                                                                                                                                                                                                                                                                                                                                                                                                                                                                                                                                                                                                                                                                                                                                                                                                                                                                                                                                                                                                                                                                                                                                                                                                                                                                                                                                                                                                                                                                                                                                                                                                                                                                                                                                                                                                                                                                                                                                                                                                                                                                                                                                                                                                                                                                                                                                   | 12.60                                                                                                                                           | 20.40                                                                                                                                                                                                                                                                                                                                                                                                                                                                                                                                                                                                                                                                                                                                                                                                                                                                                                                                                                                                                                                                                                                                                                                                                                                                                                                                                                                                                                                                                                                                                                                                                                                                                                                                                                                                                                                                                                                                                                                                                                                                                                                          | 10.20                                                                                     |
| 2. Yeluri Family 7                                                                                                                                                                                                                                                                        | Γrust                                 |                | Tax  | ofit After                                                                                                                                       | 6.30                                                                                                                                                                                                                                                                                                                                                                                                                                                                                                                                                                                                                                                                                                                                                                                                                                                                                                                                                                                                                                                                                                                                                                                                                                                                                                                                                                                                                                                                                                                                                                                                                                                                                                                                                                                                                                                                                                                                                                                                                                                                                                                                                                                                                                                                                                                                                                                                                                                                                                                                                                                                                                                   | 13.69                                                                                                                                           | 20.49                                                                                                                                                                                                                                                                                                                                                                                                                                                                                                                                                                                                                                                                                                                                                                                                                                                                                                                                                                                                                                                                                                                                                                                                                                                                                                                                                                                                                                                                                                                                                                                                                                                                                                                                                                                                                                                                                                                                                                                                                                                                                                                          | 10.38                                                                                     |
| 3. Malathi S                                                                                                                                                                                                                                                                              |                                       |                | laz  | \<br>                                                                                                                                            |                                                                                                                                                                                                                                                                                                                                                                                                                                                                                                                                                                                                                                                                                                                                                                                                                                                                                                                                                                                                                                                                                                                                                                                                                                                                                                                                                                                                                                                                                                                                                                                                                                                                                                                                                                                                                                                                                                                                                                                                                                                                                                                                                                                                                                                                                                                                                                                                                                                                                                                                                                                                                                                        | Tentati                                                                                                                                         | ve Timelin                                                                                                                                                                                                                                                                                                                                                                                                                                                                                                                                                                                                                                                                                                                                                                                                                                                                                                                                                                                                                                                                                                                                                                                                                                                                                                                                                                                                                                                                                                                                                                                                                                                                                                                                                                                                                                                                                                                                                                                                                                                                                                                     | P                                                                                         |
| 4. Kiran Kumar A                                                                                                                                                                                                                                                                          |                                       |                | One  | ening Date                                                                                                                                       |                                                                                                                                                                                                                                                                                                                                                                                                                                                                                                                                                                                                                                                                                                                                                                                                                                                                                                                                                                                                                                                                                                                                                                                                                                                                                                                                                                                                                                                                                                                                                                                                                                                                                                                                                                                                                                                                                                                                                                                                                                                                                                                                                                                                                                                                                                                                                                                                                                                                                                                                                                                                                                                        | Tentuc                                                                                                                                          | Jan 23, 202                                                                                                                                                                                                                                                                                                                                                                                                                                                                                                                                                                                                                                                                                                                                                                                                                                                                                                                                                                                                                                                                                                                                                                                                                                                                                                                                                                                                                                                                                                                                                                                                                                                                                                                                                                                                                                                                                                                                                                                                                                                                                                                    |                                                                                           |
|                                                                                                                                                                                                                                                                                           | <mark>npetitive Streng</mark>         |                |      |                                                                                                                                                  |                                                                                                                                                                                                                                                                                                                                                                                                                                                                                                                                                                                                                                                                                                                                                                                                                                                                                                                                                                                                                                                                                                                                                                                                                                                                                                                                                                                                                                                                                                                                                                                                                                                                                                                                                                                                                                                                                                                                                                                                                                                                                                                                                                                                                                                                                                                                                                                                                                                                                                                                                                                                                                                        |                                                                                                                                                 | ,, -                                                                                                                                                                                                                                                                                                                                                                                                                                                                                                                                                                                                                                                                                                                                                                                                                                                                                                                                                                                                                                                                                                                                                                                                                                                                                                                                                                                                                                                                                                                                                                                                                                                                                                                                                                                                                                                                                                                                                                                                                                                                                                                           |                                                                                           |
| nutrition, bio-p                                                                                                                                                                                                                                                                          | ution for soil<br>pesticides and stir | nulants, etc.  | Clo  | sing Date                                                                                                                                        |                                                                                                                                                                                                                                                                                                                                                                                                                                                                                                                                                                                                                                                                                                                                                                                                                                                                                                                                                                                                                                                                                                                                                                                                                                                                                                                                                                                                                                                                                                                                                                                                                                                                                                                                                                                                                                                                                                                                                                                                                                                                                                                                                                                                                                                                                                                                                                                                                                                                                                                                                                                                                                                        |                                                                                                                                                 | Jan 25, 202                                                                                                                                                                                                                                                                                                                                                                                                                                                                                                                                                                                                                                                                                                                                                                                                                                                                                                                                                                                                                                                                                                                                                                                                                                                                                                                                                                                                                                                                                                                                                                                                                                                                                                                                                                                                                                                                                                                                                                                                                                                                                                                    | 24                                                                                        |
| various geogra                                                                                                                                                                                                                                                                            | •                                     |                |      | sis of Allotr                                                                                                                                    |                                                                                                                                                                                                                                                                                                                                                                                                                                                                                                                                                                                                                                                                                                                                                                                                                                                                                                                                                                                                                                                                                                                                                                                                                                                                                                                                                                                                                                                                                                                                                                                                                                                                                                                                                                                                                                                                                                                                                                                                                                                                                                                                                                                                                                                                                                                                                                                                                                                                                                                                                                                                                                                        |                                                                                                                                                 | Jan 29, 202                                                                                                                                                                                                                                                                                                                                                                                                                                                                                                                                                                                                                                                                                                                                                                                                                                                                                                                                                                                                                                                                                                                                                                                                                                                                                                                                                                                                                                                                                                                                                                                                                                                                                                                                                                                                                                                                                                                                                                                                                                                                                                                    | 24                                                                                        |
| 3. Strengthening Kisan Seva Ker                                                                                                                                                                                                                                                           | farmer outreach<br>ndra.              | through Nova   | Init | iation of R                                                                                                                                      | efunds                                                                                                                                                                                                                                                                                                                                                                                                                                                                                                                                                                                                                                                                                                                                                                                                                                                                                                                                                                                                                                                                                                                                                                                                                                                                                                                                                                                                                                                                                                                                                                                                                                                                                                                                                                                                                                                                                                                                                                                                                                                                                                                                                                                                                                                                                                                                                                                                                                                                                                                                                                                                                                                 |                                                                                                                                                 | Jan 30, 202                                                                                                                                                                                                                                                                                                                                                                                                                                                                                                                                                                                                                                                                                                                                                                                                                                                                                                                                                                                                                                                                                                                                                                                                                                                                                                                                                                                                                                                                                                                                                                                                                                                                                                                                                                                                                                                                                                                                                                                                                                                                                                                    | 24                                                                                        |
| 4. Technology-dr marketing.                                                                                                                                                                                                                                                               | iven product dev                      | relopment and  |      | dit of Shar<br>nat                                                                                                                               | es to                                                                                                                                                                                                                                                                                                                                                                                                                                                                                                                                                                                                                                                                                                                                                                                                                                                                                                                                                                                                                                                                                                                                                                                                                                                                                                                                                                                                                                                                                                                                                                                                                                                                                                                                                                                                                                                                                                                                                                                                                                                                                                                                                                                                                                                                                                                                                                                                                                                                                                                                                                                                                                                  |                                                                                                                                                 | Jan 30, 202                                                                                                                                                                                                                                                                                                                                                                                                                                                                                                                                                                                                                                                                                                                                                                                                                                                                                                                                                                                                                                                                                                                                                                                                                                                                                                                                                                                                                                                                                                                                                                                                                                                                                                                                                                                                                                                                                                                                                                                                                                                                                                                    | 44                                                                                        |
| •                                                                                                                                                                                                                                                                                         | Ianagement and F<br>Research and      |                | List | ting Date                                                                                                                                        |                                                                                                                                                                                                                                                                                                                                                                                                                                                                                                                                                                                                                                                                                                                                                                                                                                                                                                                                                                                                                                                                                                                                                                                                                                                                                                                                                                                                                                                                                                                                                                                                                                                                                                                                                                                                                                                                                                                                                                                                                                                                                                                                                                                                                                                                                                                                                                                                                                                                                                                                                                                                                                                        |                                                                                                                                                 | Jan 31, 202                                                                                                                                                                                                                                                                                                                                                                                                                                                                                                                                                                                                                                                                                                                                                                                                                                                                                                                                                                                                                                                                                                                                                                                                                                                                                                                                                                                                                                                                                                                                                                                                                                                                                                                                                                                                                                                                                                                                                                                                                                                                                                                    | 4                                                                                         |
| Facility.                                                                                                                                                                                                                                                                                 |                                       | •              |      |                                                                                                                                                  |                                                                                                                                                                                                                                                                                                                                                                                                                                                                                                                                                                                                                                                                                                                                                                                                                                                                                                                                                                                                                                                                                                                                                                                                                                                                                                                                                                                                                                                                                                                                                                                                                                                                                                                                                                                                                                                                                                                                                                                                                                                                                                                                                                                                                                                                                                                                                                                                                                                                                                                                                                                                                                                        |                                                                                                                                                 |                                                                                                                                                                                                                                                                                                                                                                                                                                                                                                                                                                                                                                                                                                                                                                                                                                                                                                                                                                                                                                                                                                                                                                                                                                                                                                                                                                                                                                                                                                                                                                                                                                                                                                                                                                                                                                                                                                                                                                                                                                                                                                                                |                                                                                           |