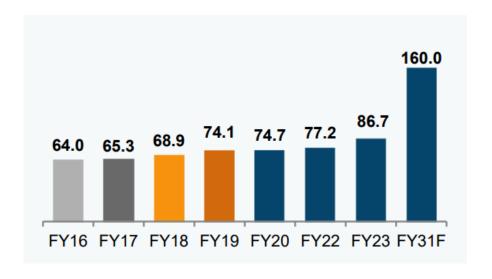

| 4.8%                        |
| EBITDA Margin              | 1.8%                                   | 5.4%                  | 5.0%                     | 8.0%                        |
| Return on Capital Employed | 17.0%                                  | 14.7%                 | 17.1%                    | 25.9%                       |
| Return on Equity           | 22.2%                                  | 1.2%                  | 8.9%                     | 24.1%                       |
| EPS (INR)                  | 6.49                                   | 16.19                 | 15.00                    | 14.42                       |



#### **Industry Overview**

Exhibit 1: Consumption of finished steel (million tonnes)



Exhibit 2: Per-capita consumption of steel (in Kgs)



(Source: ibef.org)





#### **Indian Steel Industry**

India is the second largest steel producer in the world with an installed capacity of 154.1 MT in FY22. It is also the second-largest consumer of finished steel with a consumption of 120 MT in FY23. The Indian steel sector has been able to grow over the years due to the domestic availability of raw materials such as iron ore and cost-effective labour.

The industry has been driven by domestic steel demand from sectors such as construction, real estate, and automobiles, while the vast coastline has enabled exports and imports, making India one of the leading countries in the global steel industry. In the last 10 years, finished steel production has grown at a CAGR of 2.8% to 122 MT in FY23 from 96 MT in FY14.

The growth in productio