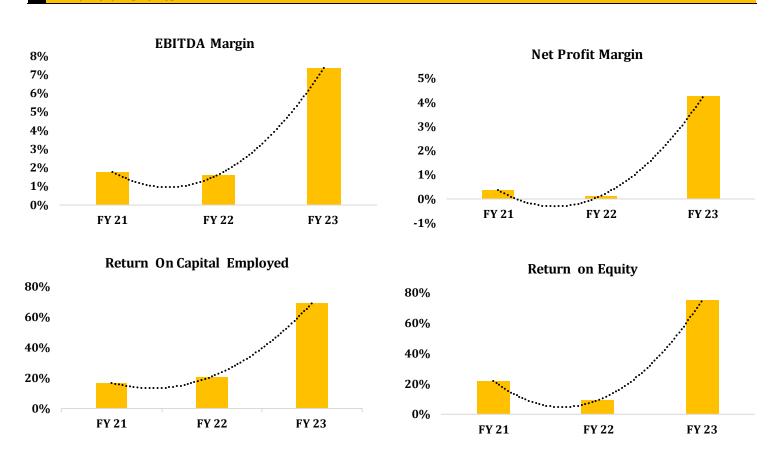

22%   | 9%    | 75%   | 14%     |
| Valuation Ratios (x)    |       |       |       |         |
| EV/EBITDA               | 13.05 | 8.65  | 2.82  | 5.88    |
| Market Cap / Sales      | 1.39  | 1.05  | 1.05  | 0.58    |
| P/E                     | 22.03 | 48.81 | 1.45  | 17.37   |
| Price to Book Value     | 82.49 | 74.99 | 18.48 | 2.50    |
| Solvency Ratios         |       |       |       |         |
| Debt / Equity           | 12.90 | 9.74  | 2.68  | 1.48    |
| Current Ratio           | 1.37  | 1.33  | 1.40  | 1.31    |
| Quick Ratio             | 1.21  | 0.85  | 0.84  | 0.89    |
| Asset Turnover          | 2.74  | 3.67  | 2.92  | 1.91    |
| Interest Coverage Ratio | 0.85  | 1.13  | 4.81  | 6.96    |

<sup>\*</sup>Ratio sheet for Sep-23 is annualized.





#### **Financial Charts**



#### **Key Risk Factors**

- 1. The company from the state of Gujarat generated almost 97.86%, 96.69%, 97.19% and 98.30% of the Total Revenue generated for the period ended 30th September 2023 and for the FY ended 31st March 2023, 2022, and 2021 respectively. Any adverse developments affecting the operations in the Gujarat Region could have an adverse impact on the revenue and results of operations.
- 2. The company's top 4 suppliers contributed 91.67%, 84.87%, 91.56% and 91.69% of the Total Purchase for the period ended 30th September 2023 and for the FY ended March 31, 2023, 2022 and 2021. The loss of any of the suppliers or a failure by the suppliers to deliver the products may have an adverse impact on the ability to continue the operations without interruption.
- 3. The company has