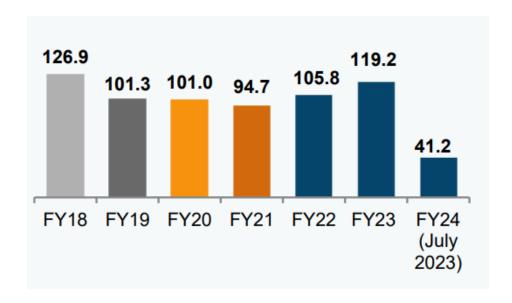

| 0.2%                  | 1.5%                     | 4.8%                        |
| EBITDA Margin              | 1.8%                                   | 5.4%                  | 5.0%                     | 8.0%                        |
| Return on Capital Employed | 17.0%                                  | 14.7%                 | 17.1%                    | 25.9%                       |
| Return on Equity           | 22.2%                                  | 1.2%                  | 8.9%                     | 24.1%                       |
| EPS (INR)                  | 6.49                                   | 16.19                 | 15.00                    | 14.42                       |



#### **Industry Overview**

Exhibit 1: Consumption of finished steel (million tonnes)



Exhibit 2: Per-capita consumption of steel (in Kgs)



(Source: ibef.org)





#### **Indian Steel Industry**

India is the second largest steel producer in the world with an installed capacity of 154.1 MT in FY22. It is also the second-largest consumer of finished steel with a consumption of 120 MT in FY23. The Indian steel sector has been able to grow over the years due to the domestic availability of raw materials such as iron ore and cost-effective labour.

The industry has been driven by domestic steel demand from sectors such as construction, real estate, and automobiles, while the vast coastline has enabled exports and imports, making India one of the leading countries in the global steel industry. In the last 10 years, finished steel production has grown at a CAGR of 2.8% to 122