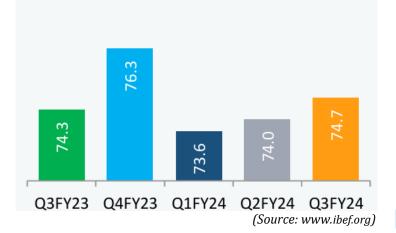

elieves they do not have any listed company in India and abroad that engages in a similar business to the company and thus not possible to provide an industry comparison as per its offer document.



#### Indian Manufacturing Industry -

Manufacturing is emerging as an integral pillar in the country's economic growth, thanks to the performance of key sectors like automotive, engineering, chemicals, pharmaceuticals, and consumer durables.

Manufacturing exports have registered their highest ever annual exports of US\$ 447.46 billion with 6.03% growth during FY23 surpassing the previous year (FY22) record exports of US\$ 422 billion. By 2030, Indian middle class is expected to have the second largest share in global consumption at 17%.

#### Capacity Utilization in Manufacturing Sector (%)



#### **Government Initiatives -**

- In the interim budget 2024, the allocation for the • Production Linked Incentive (PLI) Scheme for various sectors saw a substantial increase, with notable examples including a 360% rise to Rs 6.903 crore (US\$ 830 million) for the Manufacturing Semiconductors and Display Ecosystem and a 623% surge to Rs 3,500 crore (US\$ 421 million) for the Automobile sector.
- Additionally, the budget allocated funds for the creation of a Rs 1-lakh crore (US\$ 12 billion) innovation fund for sunrise domains, providing a substantial boost for the start-up industry.
- In the Interim Union Budget 2024-25, the Ministry of Defence has been allocated Rs. 621,541 crore (US\$ 74.78 billion), marking a significant increase of approximately 4.72% from the previous allocation