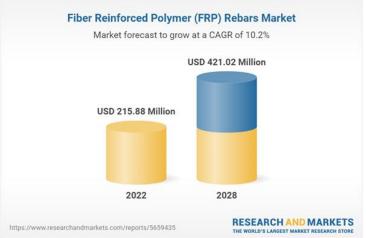

#### Global Composite Material/ FRP Industry -

The market for Fibre Reinforced Polymer (FRP) Rebars is anticipated to increase at a CAGR of 10.2% from 2022 to 2028, from an estimated value of US\$215.88 million in 2021 to US\$421.02 million.