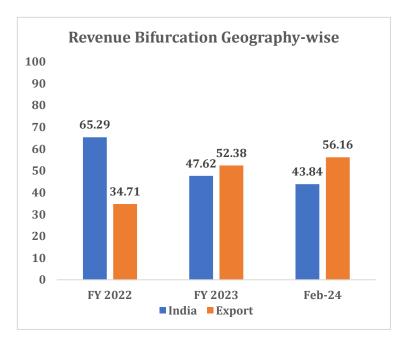

## Rationale for recommendation -

- ✓ The PE on post-annualized basis is 11.25 times making it fairly priced.
- ✓ The bottom line and PAT margins have been consistently increasing over the years.
- ✓ The company is setting up a new manufacturing unit and diversifying its product portfolio.
- $\checkmark\,$  The company has a good experience in the industry.
- $\checkmark\,$  The management overview is satisfactory.
- ✓ The exports of the company have been increasing over the years indicating global presence.
- ✓ The industry is growing at a CAGR of 16.3% during 2021-2026.

The company is generating revenue from a combination of domestic operations and international endeavours from more than 30 countries across the Globe, serving over 800 customers. Currently, they are serving various industrial segments such as telecommunication, Oil & Gas, Refineries, Renewable energy, Chemicals etc. Their esteemed clients include government entities such as ONGC Tripura Power Co. Ltd., NTPC Limited, Gujarat State Fertilizers & Chemicals Ltd and Gujarat Narmada Valley Fertilizers & Chemical Ltd as well as major corporations like Grasim Industries Limited, Larsen & Toubro Limited, TATA Projects Limited, Atul Limited etc.