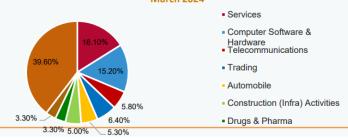

#### Total FDI equity inflow in the manufacturing subsectors between April 2000-March 2024