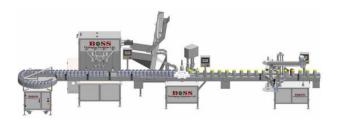

#### **Business Overview -**

Boss Packaging Solutions Limited From a single type of equipment manufactured to facilitate filling and sticker labeling machines have expanded the equipment portfolio to a wide range of packaging machines which includes a comprehensive range of packaging machineries such as industrial packaging machines with SemiAutomatic or automatic Liquid Filling Machines, Semi-Automatic or Automatic Screw or ROPP Capping machine, Pick and Place Screw Capping Machines. Wide range of Self-Adhesive Sticker Labelling Machines, Hologram Applicator Machines, Shrink Sleeve Applicator Machines, Conveyors and Turn Tables, Air Jet Cleaning Machine, Semi-Automatic or automatic shrinkwrapping machines (Web Sealer), Electric Tunnels and Winder Rewinder and customized atomization to cater to diverse customer requirements.

Top side pouch labeler

**Product Portfolio -**

Labeler

Double Head Shrink Sleeve Applicator

**Full Packaging Line** 

Applications –

| Pharmaceuticals             | Distilleries and Breweries            | Lubricant & edible oil       |
|-----------------------------|---------------------------------------|------------------------------|
| Cosmetics and Personal care | Toiletries, liquid shop, gel          | Foods and beverages and FMCG |
| Pesticides and chemicals    | Dairy products, juice and fruit drink | Sauce, jam and mayonnaise    |