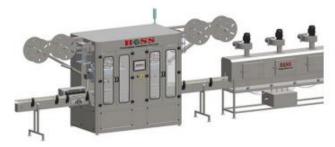

#### **Business Overview -**

Boss Packaging Solutions Limited From a single type of equipment manufactured to facilitate filling and sticker labeling machines have expanded the equipment portfolio to a wide range of packaging machines which includes a comprehensive range of packaging machineries such as industrial packaging machines with SemiAutomatic or automatic Liquid Filling Machines, Semi-Automatic or Automatic Screw or ROPP Capping machine, Pick and Place Screw Capping Machines. Wide range of Self-Adhesive Sticker Labelling Machines, Hologram Applicator Machines, Shrink Sleeve Applicator Machines, Conveyors and Turn Tables, Air Jet Cleaning Machine, Semi-Automatic or automatic shrinkwrapping machines (Web Sealer), Electric Tunnels and Winder Rewinder and customized atomization to cater to diverse customer requirements.

Top side pouch labeler

**Product Portfolio -**

Labeler

Double Head Shrink Sleeve Applicator

**Full Packaging Line** 

Applications –

| Pharmaceuticals             | Distilleries and Breweries            | Lubricant & edible oil       |
|-----------------------------|---------------------------------------|------------------------------|
| Cosmetics and Personal care | Toiletries, liquid shop, gel          | Foods and beverages and FMCG |
| Pesticides and chemicals    | Dairy products, juice and fruit drink | Sauce, jam and mayonnaise    |