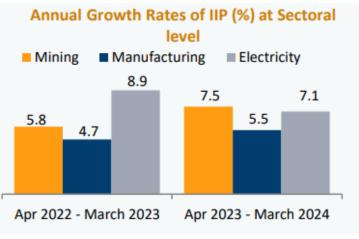

#### Advantages and Notable trends in the industry -

- During FY24, India's merchandise exports reached US\$ 437.06 billion, down from US\$ 451.07 billion in the previous fiscal
- By 2030, Indian middle class is expected to have the second largest share in global consumption at 17%
- India's gross value added (GVA) at current prices was estimated at US\$ 506.35 billion as per the quarterly estimates of the fourth quarter of FY24.
- The manufacturing GVA at basic prices was estimated at US\$ 128.06 billion in the fourth quarter of FY24.
- Manufacturing sector posts remarkable growth of 13.9% in Q2 FY24, exceeding forecasts and playing a pivotal role in India's GDP expansion.
- As per the survey conducted by the Federation of Indian Chambers of Commerce and Industry (FICCI), capacity utilisation in India's manufacturing sector stood at 74.7% in the third quarter of FY24, indicating a significant recovery in the sector.
- Manufacturing exports registered the highest ever annual exports of US\$ 447.46 billion with 6.03% growth during FY23 surpassing the previous year (FY22) record exports of US\$ 422 billion.
- Chemicals, pharmaceuticals, electronics, automotive, industrial machinery, and textiles (among others) are expected to propel manufacturing exports to reach US\$ 1 trillion by FY28.
- India's mobile phone manufacturing industry anticipates creating 150,000 to 250,000 direct and indirect jobs within the next 12-16 months.