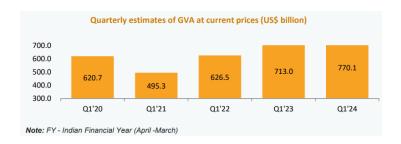

#### Advantages and Notable trends in the industry -

- During FY24, India's merchandise exports reached US\$ 437.06 billion, down from US\$ 451.07 billion in the previous fiscal
- By 2030, Indian middle class is expected to have the second largest share in global consumption at 17%
- India's gross value added (GVA) at current prices was estimated at US\$ 506.35 billion as per the quarterly estimates of the fourth quarter of FY24.
- The manufacturing GVA at basic prices was estimated at US\$ 128.06 billion in the fourth quarter of FY24.
- Manufacturing sector posts remarkable growth of 13.9% in Q2 FY24, exceeding forecasts and playing a pivotal role in India's GDP expansion.
- As per the survey conducted by the Federation of Indian Chambers of Commerce and Industry (FICCI), capacity utilisation in India's manufacturing sector stood at 74.7% in the third quarter of FY24, indicating a significant recovery in the sector.
- Manufacturing exports registered the highest ever annual exports of US\$ 447.46 billion with 6.03% growth during FY23 surpassing the previous year (FY22) record exports of US\$ 422 billion.
- Chemicals, pharmaceuticals, electronics, automotive, industrial machinery, and textiles (among others) are expected to propel manufacturing exports to reach US\$ 1 trillion by FY28.
- India's mobile phone manufacturing industry anticipates creating 150,000 to 250,000 direct and indirect jobs within the next 12-16 months.